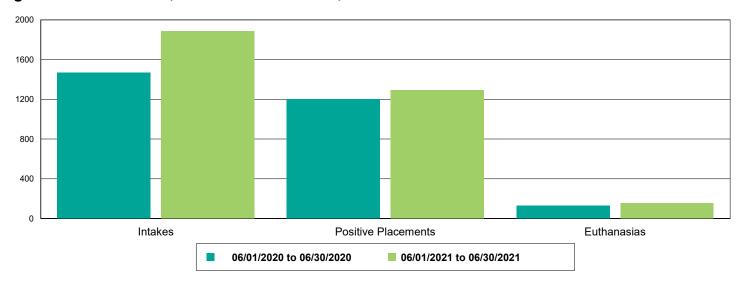

4 -33.3   | 3%        |
| Vaccine Clinic - Animals Tested 3 0 -100.0        | 0%        |
| <b>FELV/FIV</b> 3 0 -100.0                        | 0%        |
| Vaccine Clinic - Animals Vaccinated 77 68 -11.6   | 9%        |
| <b>Deworming</b> 35 34 -2.8                       | 6%        |
| <b>FeLV</b> 7 1 -85.7                             | 1%        |
| <b>FRCPC</b> 69 66 -4.3                           | <u>5%</u> |
| <b>Rabies</b> 38 49 28.9                          | 5%        |
| ers 1 5 400.0                                     | 0%        |
| Owner Requested Euthanasia 1 5 400.0              | 0%        |



### Dog Intakes, Positive Placements, and Euthanasias



### Cat Intakes, Positive Placements, and Euthanasias



### Dogs And Cats Intakes, Positive Placements, and Euthanasias





### Other Intakes, Positive Placements, and Euthanasias





### Live Release, Euthanasia, and Adoption Return Rates

|                      | 06/01/20 to 06/30/20 | 06/01/21 to 06/30/21 | Percent Change |
|----------------------|----------------------|----------------------|----------------|
| risdictions          |                      |                      |                |
| Total                |                      |                      |                |
| Live Release Rate    | 86.18%               | 84.80%               | -1.59%         |
| Euthanasia Rate      | 12.50%               | 12.37%               | -1.02%         |
| Adoption Return Rate | 4.40%                | 5.51%                | 25.10%         |
| Dogs and Cats        |                      |