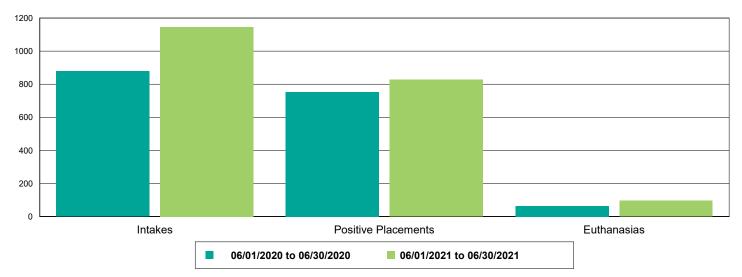

| 4%        |
| Owner Requested Euthanasia 51 30 -41.1            | 8%        |
| Vaccine Clinic - Microchips Implanted 6 4 -33.3   | 3%        |
| Vaccine Clinic - Animals Tested 3 0 -100.0        | 0%        |
| <b>FELV/FIV</b> 3 0 -100.0                        | 0%        |
| Vaccine Clinic - Animals Vaccinated 77 68 -11.6   | 9%        |
| <b>Deworming</b> 35 34 -2.8                       | 6%        |
| <b>FeLV</b> 7 1 -85.7                             | 1%        |
| <b>FRCPC</b> 69 66 -4.3                           | <u>5%</u> |
| <b>Rabies</b> 38 49 28.9                          | 5%        |
| ers 1 5 400.0                                     | 0%        |
| Owner Requested Euthanasia 1 5 400.0              | 0%        |



### Dog Intakes, Positive Placements, and Euthanasias



### Cat Intakes, Positive Placements, and Euthanasias



### Dogs And Cats Intakes, Positive Placements, and Euthanasias





### Other Intakes, Positive Placements, and Euthanasias





### Live Release, Euthanasia, and Adoption Return Rates

|                      | 06/01/20 to 06/30/20 | 06/01/21 to 06/30/21 | Percent Change |
|----------------------|----------------------|----------------------|----------------|
| risdictions          |                      |                      |                |
| Total                |                      |                      |                |
| Live Release Rate    | 86.18%               | 84.80%               | -1.59%         |
| Euthanasia Rate      | 12.50%               | 12.37%               | -1.02%         |
| Adoption Return Rate | 4