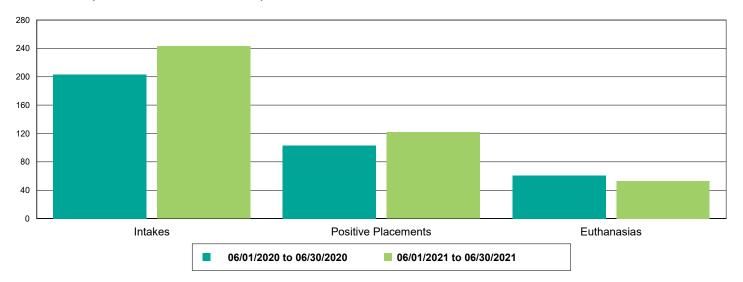

-100.0        | 0%        |
| <b>FELV/FIV</b> 3 0 -100.0                        | 0%        |
| Vaccine Clinic - Animals Vaccinated 77 68 -11.6   | 9%        |
| <b>Deworming</b> 35 34 -2.8                       | 6%        |
| <b>FeLV</b> 7 1 -85.7                             | 1%        |
| <b>FRCPC</b> 69 66 -4.3                           | <u>5%</u> |
| <b>Rabies</b> 38 49 28.9                          | 5%        |
| ers 1 5 400.0                                     | 0%        |
| Owner Requested Euthanasia 1 5 400.0              | 0%        |



### Dog Intakes, Positive Placements, and Euthanasias



### Cat Intakes, Positive Placements, and Euthanasias



### Dogs And Cats Intakes, Positive Placements, and Euthanasias





### Other Intakes, Positive Placements, and Euthanasias





### Live Release, Euthanasia, and Adoption Return Rates

|                      | 06/01/20 to 06/30/20 | 06/01/21 to 06/30/21 | Percent Change |
|----------------------|----------------------|----------------------|----------------|
| risdictions          |                      |                      |                |
| Total                |                      |                      |                |
| Live Release Rate    | 86.18%               | 84.80%               | -1.59%         |
| Euthanasia Rate      | 12.50%               | 12.37%               | -1.02%         |
| Adoption Return Rate | 4.40%                | 5.51%                | 25.10%         |
| Dogs and Cats        |                      |                      |                |
| Live Release Rate    | 89.89%