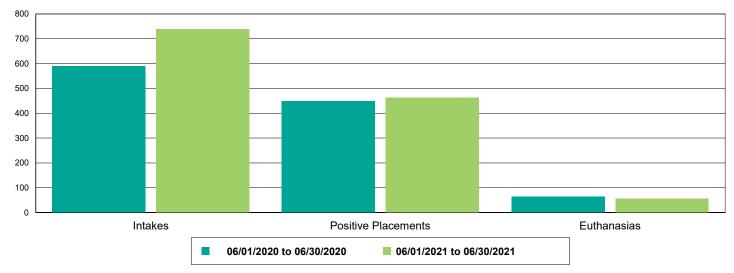

| 8%        |
| Vaccine Clinic - Microchips Implanted 6 4 -33.3   | 3%        |
| Vaccine Clinic - Animals Tested 3 0 -100.0        | 0%        |
| <b>FELV/FIV</b> 3 0 -100.0                        | 0%        |
| Vaccine Clinic - Animals Vaccinated 77 68 -11.6   | 9%        |
| <b>Deworming</b> 35 34 -2.8                       | 6%        |
| <b>FeLV</b> 7 1 -85.7                             | 1%        |
| <b>FRCPC</b> 69 66 -4.3                           | <u>5%</u> |
| <b>Rabies</b> 38 49 28.9                          | 5%        |
| ers 1 5 400.0                                     | 0%        |
| Owner Requested Euthanasia 1 5 400.0              | 0%        |



### Dog Intakes, Positive Placements, and Euthanasias



### Cat Intakes, Positive Placements, and Euthanasias



### Dogs And Cats Intakes, Positive Placements, and Euthanasias





### Other Intakes, Positive Placements, and Euthanasias





### Live Release, Euthanasia, and Adoption Return Rates

|                      | 06/01/20 to 06/30/20 | 06/01/21 to 06/30/21 | Percent Change |
|----------------------|----------------------|----------------------|----------------|
| risdictions          |                      |                      |                |
| Total                |                      |                      |                |
| Live Release Rate    | 86.18%               | 84.80%               | -1.59%         |
| Euthanasia Rate      | 12.50%               | 12.37%               | -1.02%         |
| Adoption Return Rate | 4.40%                | 5.51%                | 25.10%