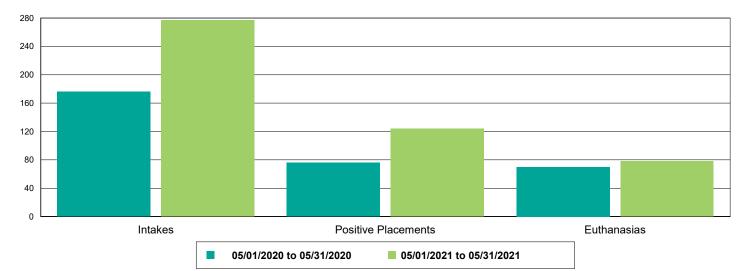

| 0                    | 22                   | 2,200.00%      |
| FeLV                                  | 0                    | 5                    | 500.00%        |
| FRCPC                                 | 0                    | 42                   | 4,200.00%      |
| Rabies                                | 0                    | 25                   | 2,500.00%      |
| Others                                | 1                    | 1                    | 0.00%          |
| Owner Requested Euthanasia            | 0                    | 2                    | 200.00%        |



1000 800



Cat Intakes, Positive Placements, and Euthanasias

Dog Intakes, Positive Placements, and Euthanasias



Dogs And Cats Intakes, Positive Placements, and Euthanasias







### Other Intakes, Positive Placements, and Euthanasias



#### Live Release, Euthanasia, and Adoption Return Rates

| risdictions          |        |        |          |
|----------------------|--------|--------|----------|
| Fotal                |        |        |          |
| Live Release Rate    | 82.50% | 83.48% | 1.18%    |
| Euthanasia Rate      | 15.86% | 12.89% | -18.74%  |
| Adoption Return Rate | 7.33%  | 6.40%  | -12.61%  |
| Dogs and Cats        |        |        |          |
| Live Release Rate    | 87.01% | 88.73% | 1.97%    |
| Euthanasia Rate      | 11.84% | 9.82%  | -17.03%  |
| Adoption Return Rate | 7.68%  | 6.67%  | -13.16%  |
| Young (<= 5 mo)      |        |        |          |
| Live Release Rate    | 94.30% | 89.86% | -4.70%   |
| Euthanasia Rate      | 4.56%  |