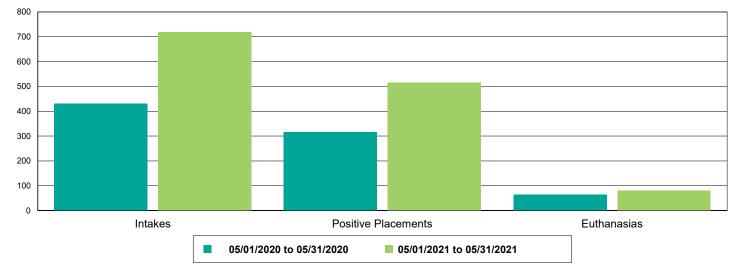

1000 800

Cat Intakes, Positive Placements, and Euthanasias

Dog Intakes, Positive Placements, and Euthanasias

Dogs And Cats Intakes, Positive Placements, and Euthanasias