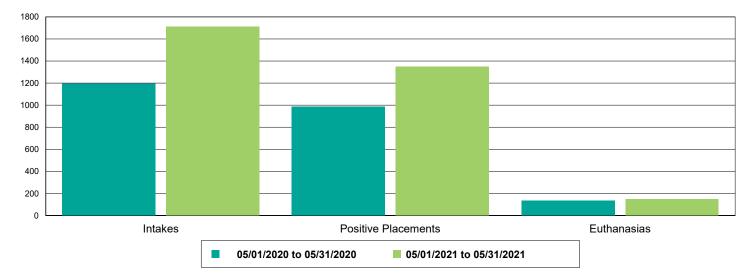

1000 800

Cat Intakes, Positive Placements, and Euthanasias

Dog Intakes, Positive Placements, and Euthanasias

Dogs And Cats Intakes, Positive Placements, and Euthanasias