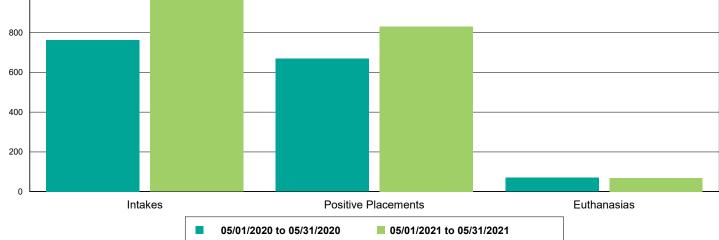

1000 800

Cat Intakes, Positive Placements, and Euthanasias

Dog Intakes, Positive Placements, and Euthanasias

Dogs And Cats Intakes, Positive Placements, and Euthanasias