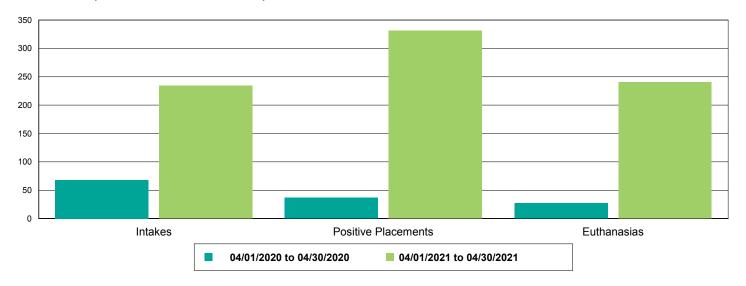

| 0                    | 5                    | 500.00%        |  |
| FVRCP                                            | 0                    | 92                   | 92,000.00%     |  |
| Rabies                                           | 0                    | 64                   | 64,000.00%     |  |
| Others                                           | 1                    | 3                    | 200.00%        |  |
| Owner Requested Euthanasia                       | 1                    | 3                    | 200.00%        |  |



### Dog Intakes, Positive Placements, and Euthanasias



## Cat Intakes, Positive Placements, and Euthanasias



### Dogs And Cats Intakes, Positive Placements, and Euthanasias





### Other Intakes, Positive Placements, and Euthanasias





## Live Release, Euthanasia, and Adoption Return Rates

|                      | 04/01/20 to 04/30/20 | 04/01/21 to 04/30/21 | Percent Change |
|----------------------|----------------------|----------------------|----------------|
| risdictions          |                      |                      |                |
| Total                |                      |                      |                |
| Live Release Rate    | 80.74%               | 78.13%               | -3.23%         |
| Euthanasia Rate      | 17.97%               | 20.47%               | 13.86%         |
| Adoption Return Rate | 4.94%                | 9.08%                | 83.80%         |
| Dogs and Cats        |                      |                      |                |
| Live Release Rate    | 83.05%