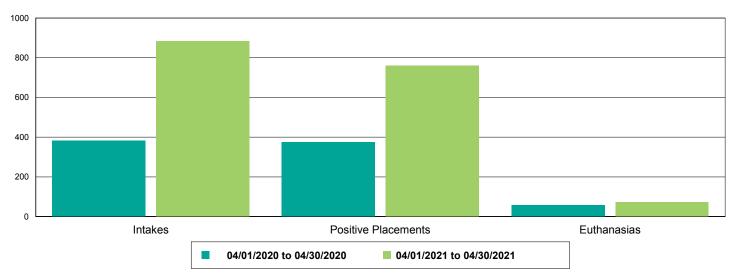

| 10,900.00%     |  |
| Deworming                                        | 0                    | 53                   | 53,000.00%     |  |
| FeLV                                             | 0                    | 5                    | 500.00%        |  |
| FVRCP                                            | 0                    | 92                   | 92,000.00%     |  |
| Rabies                                           | 0                    | 64                   | 64,000.00%     |  |
| Others                                           | 1                    | 3                    | 200.00%        |  |
| Owner Requested Euthanasia                       | 1                    | 3                    | 200.00%        |  |



### Dog Intakes, Positive Placements, and Euthanasias



## Cat Intakes, Positive Placements, and Euthanasias



### Dogs And Cats Intakes, Positive Placements, and Euthanasias





### Other Intakes, Positive Placements, and Euthanasias





## Live Release, Euthanasia, and Adoption Return Rates

|                      | 04/01/20 to 04/30/20 | 04/01/21 to 04/30/21 | Percent Change |
|----------------------|----------------------|----------------------|----------------|
| risdictions          |                      |                      |                |
| Total                |                      |                      |                |
| Live Release Rate    | 80.74%               | 78.13%               | -3.23%         |
| Euthanasia Rate      | 17.97%               | 20.47%               | 13.86%         |
| Adoption Return Rate | 4.9