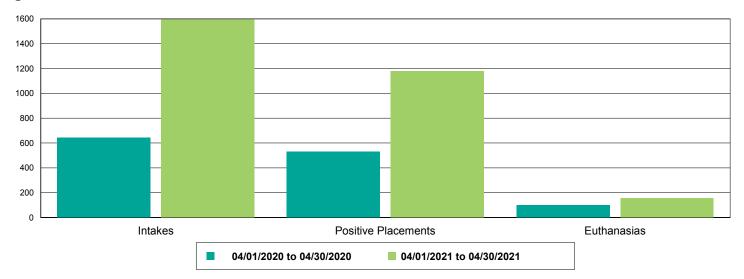

| 53,000.00%     |  |
| FeLV                                             | 0                    | 5                    | 500.00%        |  |
| FVRCP                                            | 0                    | 92                   | 92,000.00%     |  |
| Rabies                                           | 0                    | 64                   | 64,000.00%     |  |
| Others                                           | 1                    | 3                    | 200.00%        |  |
| Owner Requested Euthanasia                       | 1                    | 3                    | 200.00%        |  |



### Dog Intakes, Positive Placements, and Euthanasias



## Cat Intakes, Positive Placements, and Euthanasias



### Dogs And Cats Intakes, Positive Placements, and Euthanasias





### Other Intakes, Positive Placements, and Euthanasias





## Live Release, Euthanasia, and Adoption Return Rates

|                      | 04/01/20 to 04/30/20 | 04/01/21 to 04/30/21 | Percent Change |
|----------------------|----------------------|----------------------|----------------|
| risdictions          |                      |                      |                |
| Total                |                      |                      |                |
| Live Release Rate    | 80.74%               | 78.13%               | -3.23%         |
| Euthanasia Rate      | 17.97%               | 20.47%               | 13.86%         |
| Adoption Return Rate | 4.94%                | 9.08%                | 83.80%         |
| Dogs and Cats        |                      |