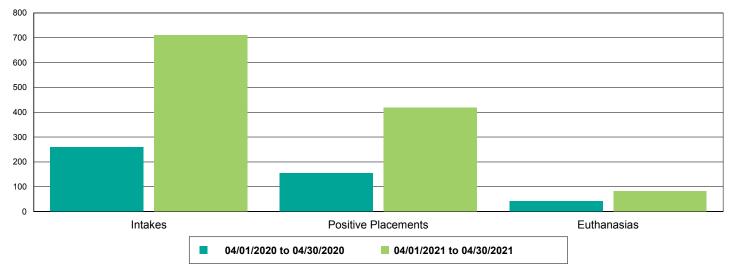

| 0                    | 53                   | 53,000.00%     |  |
| FeLV                                             | 0                    | 5                    | 500.00%        |  |
| FVRCP                                            | 0                    | 92                   | 92,000.00%     |  |
| Rabies                                           | 0                    | 64                   | 64,000.00%     |  |
| Others                                           | 1                    | 3                    | 200.00%        |  |
| Owner Requested Euthanasia                       | 1                    | 3                    | 200.00%        |  |



### Dog Intakes, Positive Placements, and Euthanasias



## Cat Intakes, Positive Placements, and Euthanasias



### Dogs And Cats Intakes, Positive Placements, and Euthanasias





### Other Intakes, Positive Placements, and Euthanasias





## Live Release, Euthanasia, and Adoption Return Rates

|                      | 04/01/20 to 04/30/20 | 04/01/21 to 04/30/21 | Percent Change |
|----------------------|----------------------|----------------------|----------------|
| risdictions          |                      |                      |                |
| Total                |                      |                      |                |
| Live Release Rate    | 80.74%               | 78.13%               | -3.23%         |
| Euthanasia Rate      | 17.97%               | 20.47%               | 13.86%         |
| Adoption Return Rate | 4.94%                | 9.08%                | 83.80%