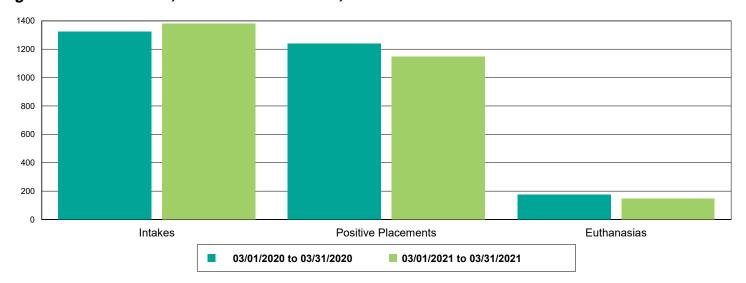

| Owner Requested Euthanasia                       | 5                    | 1                    | -80.00%        |  |



### Dog Intakes, Positive Placements, and Euthanasias



### Cat Intakes, Positive Placements, and Euthanasias



### Dogs And Cats Intakes, Positive Placements, and Euthanasias





### Other Intakes, Positive Placements, and Euthanasias





## Live Release, Euthanasia, and Adoption Return Rates

|                      | 03/01/20 to 03/31/20 | 03/01/21 to 03/31/21 | Percent Change |
|----------------------|----------------------|----------------------|----------------|
| isdictions           |                      |                      |                |
| Total                |                      |                      |                |
| Live Release Rate    | 86.04%               | 83.84%               | -2.56%         |
| Euthanasia Rate      | 13.24%               | 14.06%               | 6.18%          |
| Adoption Return Rate | 6.21%                | 7.24%                | 16.58%         |
| Dogs and Cats        |                      |