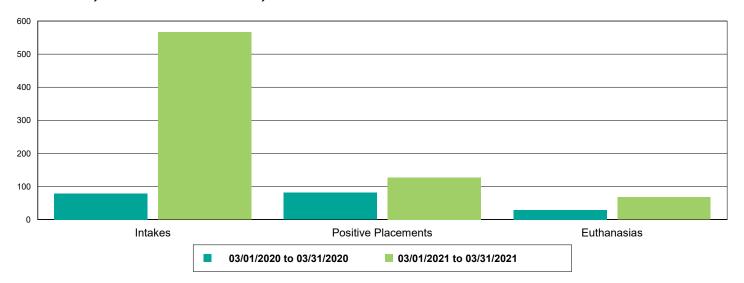

| Owner Requested Euthanasia                       | 5                    | 1                    | -80.00%        |  |



### Dog Intakes, Positive Placements, and Euthanasias



### Cat Intakes, Positive Placements, and Euthanasias



### Dogs And Cats Intakes, Positive Placements, and Euthanasias





### Other Intakes, Positive Placements, and Euthanasias





## Live Release, Euthanasia, and Adoption Return Rates

|                      | 03/01/20 to 03/31/20 | 03/01/21 to 03/31/21 | Percent Change |
|----------------------|----------------------|----------------------|----------------|
| isdictions           |                      |                      |                |
| Total                |                      |                      |                |
| Live Release Rate    | 86.04%               | 83.84%               | -2.56%         |
| Euthanasia Rate      | 13.24%               | 14.06%               | 6.18%          |
| Adoption Return Rate | 6.21%                | 7.24%                | 16.58%         |
| Dogs and Cats        |                      |                      | -              |
| Live Release Rate    | 87.31%