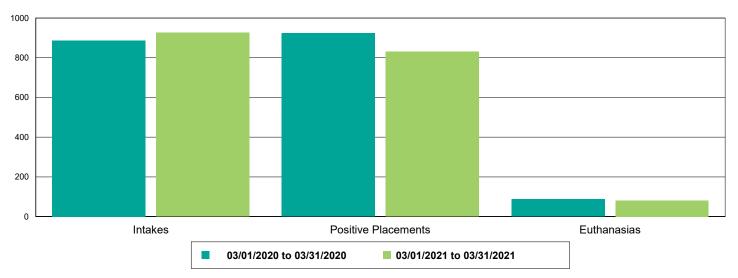

| Owner Requested Euthanasia                       | 5                    | 1                    | -80.00%        |  |



### Dog Intakes, Positive Placements, and Euthanasias



### Cat Intakes, Positive Placements, and Euthanasias



### Dogs And Cats Intakes, Positive Placements, and Euthanasias





### Other Intakes, Positive Placements, and Euthanasias





## Live Release, Euthanasia, and Adoption Return Rates

|                      | 03/01/20 to 03/31/20 | 03/01/21 to 03/31/21 | Percent Change |
|----------------------|----------------------|----------------------|----------------|
| isdictions           |                      |                      |                |
| Total                |                      |                      |                |
| Live Release Rate    | 86.04%               | 83.84%               | -2.56%         |
| Euthanasia Rate      | 13.24%               | 14.06%               | 6.18%          |
| Adoption Return Rate | 6.