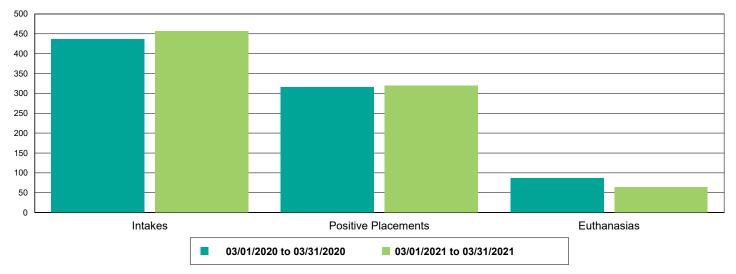

| Owner Requested Euthanasia                       | 5                    | 1                    | -80.00%        |  |



### Dog Intakes, Positive Placements, and Euthanasias



### Cat Intakes, Positive Placements, and Euthanasias



### Dogs And Cats Intakes, Positive Placements, and Euthanasias





### Other Intakes, Positive Placements, and Euthanasias





## Live Release, Euthanasia, and Adoption Return Rates

|                      | 03/01/20 to 03/31/20 | 03/01/21 to 03/31/21 | Percent Change |
|----------------------|----------------------|----------------------|----------------|
| isdictions           |                      |                      |                |
| Total                |                      |                      |                |
| Live Release Rate    | 86.04%               | 83.84%               | -2.56%         |
| Euthanasia Rate      | 13.24%               | 14.06%               | 6.18%          |
| Adoption Return Rate | 6.21%                | 7.24%                | 16.58%