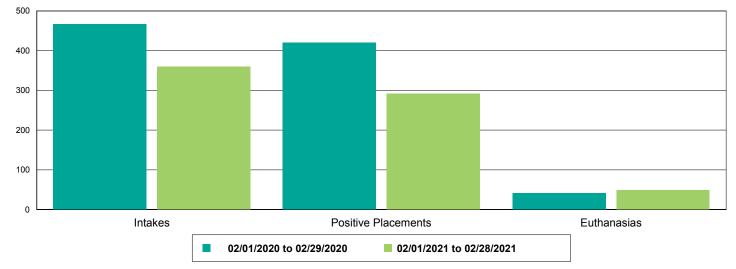

#### Dog Intakes, Positive Placements, and Euthanasias

Cat Intakes, Positive Placements, and Euthanasias

Dogs And Cats Intakes, Positive Placements, and Euthanasias