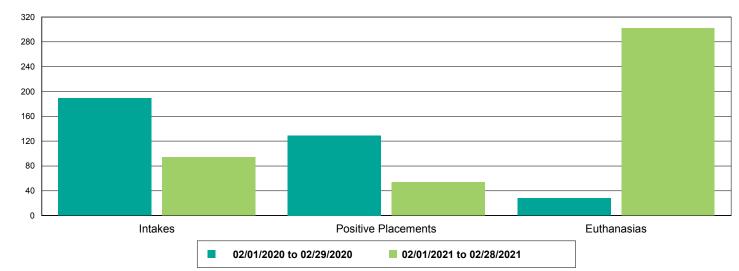

|  |
| FeLV                                             | 25                   | 11                   | -56.00%          |  |
|                                                  | 25                   |                      |                  |  |
| FRCPC                                            | 119                  | 181                  | 52.10%           |  |
|                                                  |                      |                      | 52.10%<br>32.95% |  |
| FRCPC                                            | 119                  | 181                  |                  |  |





#### Dog Intakes, Positive Placements, and Euthanasias

Cat Intakes, Positive Placements, and Euthanasias



Dogs And Cats Intakes, Positive Placements, and Euthanasias







### Other Intakes, Positive Placements, and Euthanasias



#### Live Release, Euthanasia, and Adoption Return Rates

|                                   | 02/01/20 to 02/29/20 | 02/01/21 to 02/28/21 | Percent Change           |
|-----------------------------------|----------------------|----------------------|--------------------------|
| isdictions                        |                      |                      |                          |
| Total                             |                      |                      |                          |
| Live Release Rate                 | 89.50%               | 72.43%               | -19.07%                  |
| Euthanasia Rate                   | 9.49%                | 26.86%               | 183.07%                  |
| Adoption Retu