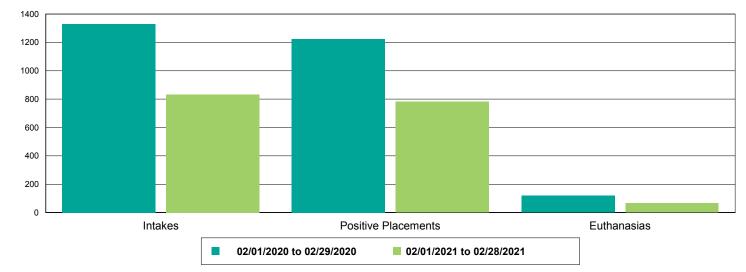

#### Dog Intakes, Positive Placements, and Euthanasias

Cat Intakes, Positive Placements, and Euthanasias

Dogs And Cats Intakes, Positive Placements, and Euthanasias