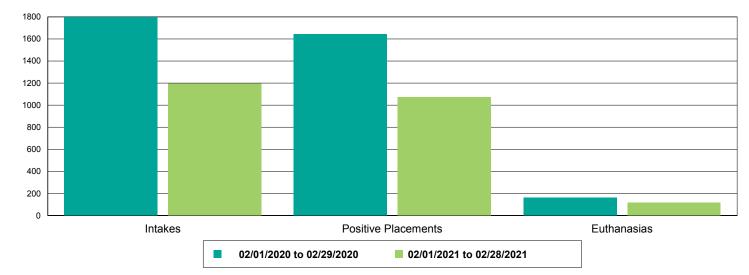

#### Dog Intakes, Positive Placements, and Euthanasias

Cat Intakes, Positive Placements, and Euthanasias

Dogs And Cats Intakes, Positive Placements, and Euthanasias