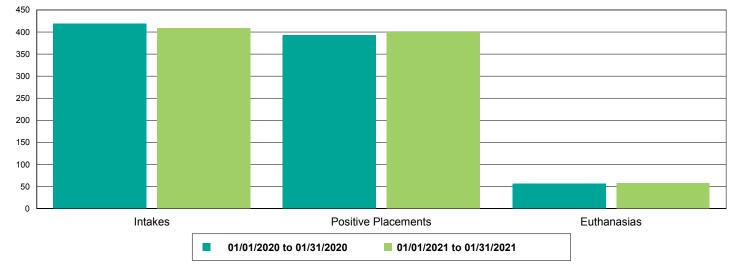

#### Dog Intakes, Positive Placements, and Euthanasias

Cat Intakes, Positive Placements, and Euthanasias

Dogs And Cats Intakes, Positive Placements, and Euthanasias