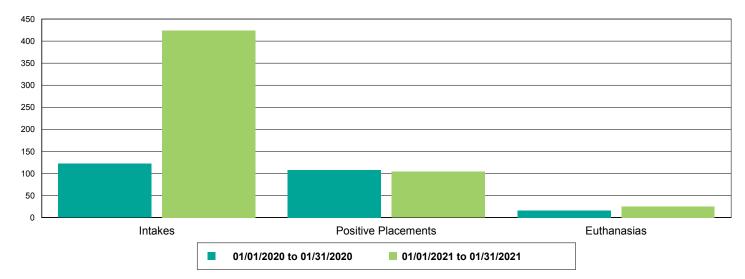

Clinic - Animals Vaccinated<br>Deworming<br>FeLV          | 59<br>11<br>94<br>13<br>145<br>60<br>21        | 22<br>0<br>50<br>30<br>246<br>149<br>13        | -62.71%<br>-100.00%<br>-46.81%<br>130.77%<br>69.66%<br>148.33%<br>-38.10%           |  |
| FeLV<br>Rabies<br>Vaccine Clinic - Microchips Implanted<br>Vaccine Clinic - Animals Vaccinated<br>Deworming<br>FeLV<br>FRCPC | 59<br>11<br>94<br>13<br>145<br>60<br>21<br>127 | 22<br>0<br>50<br>30<br>246<br>149<br>13<br>225 | -62.71%<br>-100.00%<br>-46.81%<br>130.77%<br>69.66%<br>148.33%<br>-38.10%<br>77.17% |  |





#### Dog Intakes, Positive Placements, and Euthanasias

Cat Intakes, Positive Placements, and Euthanasias



Dogs And Cats Intakes, Positive Placements, and Euthanasias





#### Other Intakes, Positive Placements, and Euthanasias





### Live Release, Euthanasia, and Adoption Return Rates

| irisdictions         |        |        |          |
|----------------------|--------|--------|----------|
| Total                |        |        |          |
| Live Release Rate    | 89.17% | 88.13% | -1.17%   |
| Euthanasia Rate      | 10.10% | 11.18% | 10.71%   |
| Adoption Return Rate | 6.85%  | 8.19%  | 19.60%   |
| Dogs and Cats        |        |        |          |
| Live Release Rate    | 89.66% | 89.41% | -0.29%   |
| Euthanasia Rate      | 9.94%  | 10.44% | 5.01%    |
| Adoption Return Rate | 7.28%  | 9.39%  | 29.00%   |
| Young (<= 5 mo)      |        |        |          |
| Live Release Rate    | 94.41% | 97.84% | 3.63%    |
| Euthanasia Rate      | 5.03%  | 2.16%  | -57.07%  |
| Adoption Return Rate | 1.60%  | 3.7