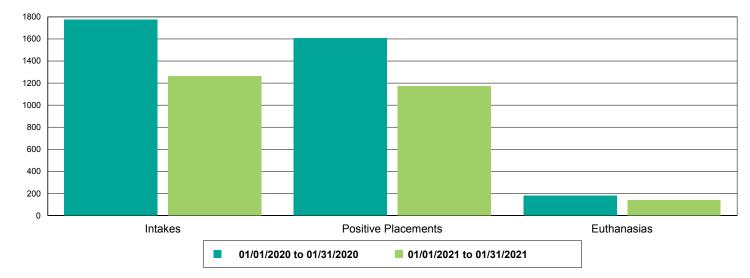

#### Dog Intakes, Positive Placements, and Euthanasias

Cat Intakes, Positive Placements, and Euthanasias

Dogs And Cats Intakes, Positive Placements, and Euthanasias