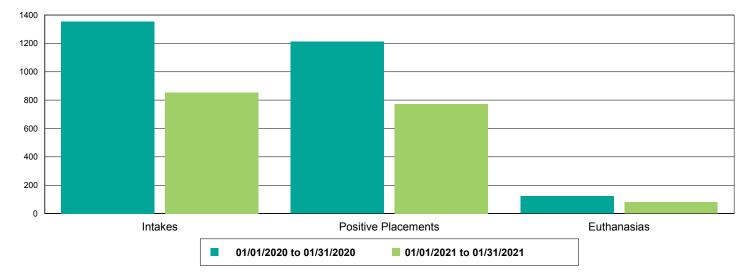

#### Dog Intakes, Positive Placements, and Euthanasias

Cat Intakes, Positive Placements, and Euthanasias

Dogs And Cats Intakes, Positive Placements, and Euthanasias