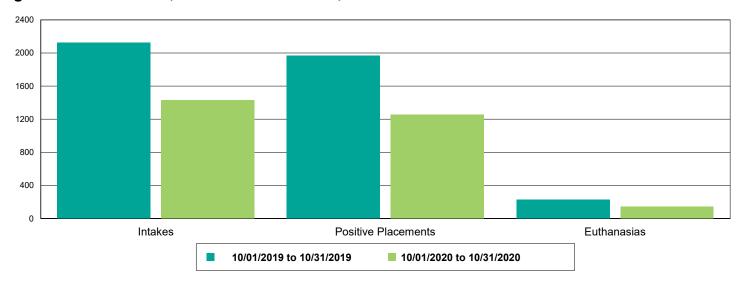

| -72.73%        |
| FRCPC                                            | 199                  | 146                  | -26.63%        |
| Rabies                                           | 144                  | 85                   | -40.97%        |
| Others                                           | 1                    | 3                    | 200.00%        |
| Owner Requested Euthanasia                       | 1                    | 3                    | 200.00%        |
| -                                                |                      |                      |                |



### Dog Intakes, Positive Placements, and Euthanasias



### Cat Intakes, Positive Placements, and Euthanasias



#### Dogs And Cats Intakes, Positive Placements, and Euthanasias





### Other Intakes, Positive Placements, and Euthanasias





### Live Release, Euthanasia, and Adoption Return Rates

|                      | 10/01/19 to 10/31/19 | 10/01/20 to 10/31/20 | Percent Chang |
|----------------------|----------------------|----------------------|---------------|
| ırisdictions         |                      |                      |               |
| Total                |                      |                      |               |
| Live Release Rate    | 88.99%               | 88.90%               | -0.11%        |
| Euthanasia Rate      | 10.14%               | 10.80%               | 6.51%         |
| Adoption Return Rate | 6.02%                | 7.25%                | 20.58%        |
| Dogs and Cats        |                      |