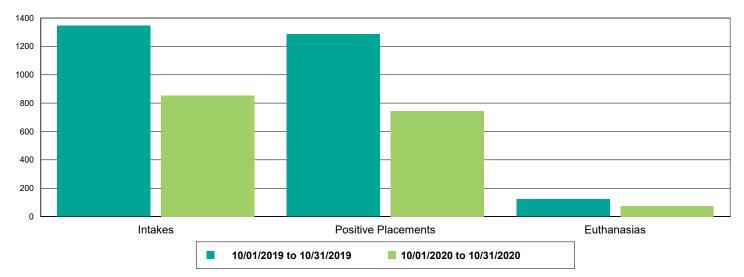

| 94                   | -8.05%         |
| FeLV                                             | 33                   | 9                    | -72.73%        |
| FRCPC                                            | 199                  | 146                  | -26.63%        |
| Rabies                                           | 144                  | 85                   | -40.97%        |
| Others                                           | 1                    | 3                    | 200.00%        |
| Owner Requested Euthanasia                       | 1                    | 3                    | 200.00%        |
| -                                                |                      |                      |                |



### Dog Intakes, Positive Placements, and Euthanasias



### Cat Intakes, Positive Placements, and Euthanasias



#### Dogs And Cats Intakes, Positive Placements, and Euthanasias





### Other Intakes, Positive Placements, and Euthanasias





### Live Release, Euthanasia, and Adoption Return Rates

|                      | 10/01/19 to 10/31/19 | 10/01/20 to 10/31/20 | Percent Chang |
|----------------------|----------------------|----------------------|---------------|
| ırisdictions         |                      |                      |               |
| Total                |                      |                      |               |
| Live Release Rate    | 88.99%               | 88.90%               | -0.11%        |
| Euthanasia Rate      | 10.14%               | 10.80%               | 6.51%         |
| Adoption Return Rate | 6.02%