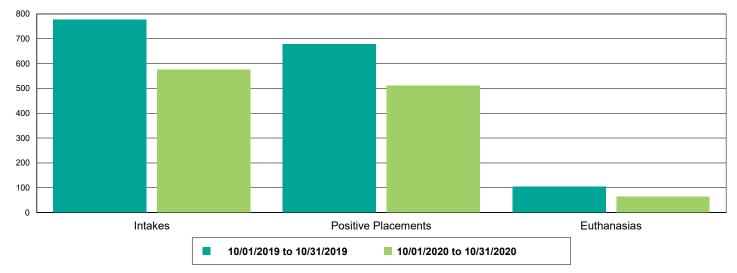

| 33                   | 9                    | -72.73%        |
| FRCPC                                            | 199                  | 146                  | -26.63%        |
| Rabies                                           | 144                  | 85                   | -40.97%        |
| Others                                           | 1                    | 3                    | 200.00%        |
| Owner Requested Euthanasia                       | 1                    | 3                    | 200.00%        |
| -                                                |                      |                      |                |



### Dog Intakes, Positive Placements, and Euthanasias



### Cat Intakes, Positive Placements, and Euthanasias



#### Dogs And Cats Intakes, Positive Placements, and Euthanasias





### Other Intakes, Positive Placements, and Euthanasias





### Live Release, Euthanasia, and Adoption Return Rates

|                      | 10/01/19 to 10/31/19 | 10/01/20 to 10/31/20 | Percent Chang |
|----------------------|----------------------|----------------------|---------------|
| ırisdictions         |                      |                      |               |
| Total                |                      |                      |               |
| Live Release Rate    | 88.99%               | 88.90%               | -0.11%        |
| Euthanasia Rate      | 10.14%               | 10.80%               | 6.51%         |
| Adoption Return Rate | 6.02%                | 7.25%                | 20.58%        |
|