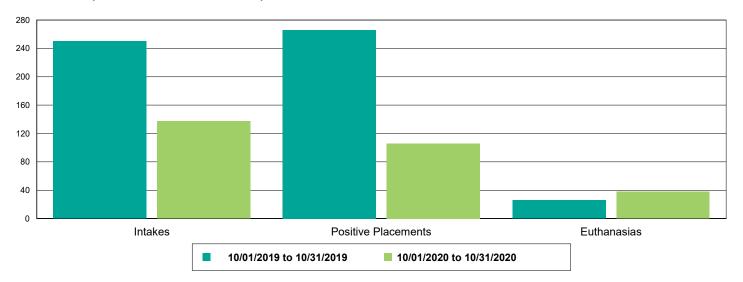

| 199                  | 146                  | -26.63%        |
| Rabies                                           | 144                  | 85                   | -40.97%        |
| Others                                           | 1                    | 3                    | 200.00%        |
| Owner Requested Euthanasia                       | 1                    | 3                    | 200.00%        |
| -                                                |                      |                      |                |



### Dog Intakes, Positive Placements, and Euthanasias



### Cat Intakes, Positive Placements, and Euthanasias



#### Dogs And Cats Intakes, Positive Placements, and Euthanasias





### Other Intakes, Positive Placements, and Euthanasias





### Live Release, Euthanasia, and Adoption Return Rates

|                      | 10/01/19 to 10/31/19 | 10/01/20 to 10/31/20 | Percent Chang |
|----------------------|----------------------|----------------------|---------------|
| ırisdictions         |                      |                      |               |
| Total                |                      |                      |               |
| Live Release Rate    | 88.99%               | 88.90%               | -0.11%        |
| Euthanasia Rate      | 10.14%               | 10.80%               | 6.51%         |
| Adoption Return Rate | 6.02%                | 7.25%                | 20.58%        |
| Dogs and Cats        |                      |                      |               |
| Live Release Rate    | 89.16%