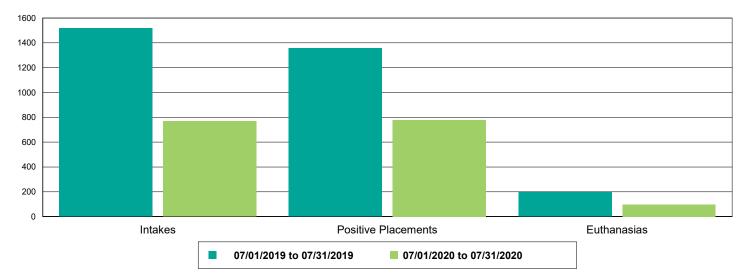

| -37.67%        |  |
| Others                                           | 2                    | 3                    | 50.00%         |  |
| Owner Requested Euthanasia                       | 1                    | 3                    | 200.00%        |  |
| Vaccine Clinic - Microchips Implanted            | 1                    | 0                    | -100.00%       |  |
| Vaccine Clinic - Animals Vaccinated              | 1                    | 0                    | -100.00%       |  |
| Rabies                                           | 1                    | 0                    | -100.00%       |  |
| ·                                                |                      |                      |                |  |



### Dog Intakes, Positive Placements, and Euthanasias



### Cat Intakes, Positive Placements, and Euthanasias



### Dogs And Cats Intakes, Positive Placements, and Euthanasias





### Other Intakes, Positive Placements, and Euthanasias





### Live Release, Euthanasia, and Adoption Return Rates

|                      | 07/01/19 to 07/31/19 | 07/01/20 to 07/31/20 | Percent Change |
|----------------------|----------------------|----------------------|----------------|
| urisdictions         |                      |                      |                |
| Total                |                      |                      |                |
| Live Release Rate    | 82.76%               | 83.19%               | 0.52%          |
| Euthanasia Rate      | 16.05%               | 15.36%               | -4.26%         |
| Adoption Return Rate | 4