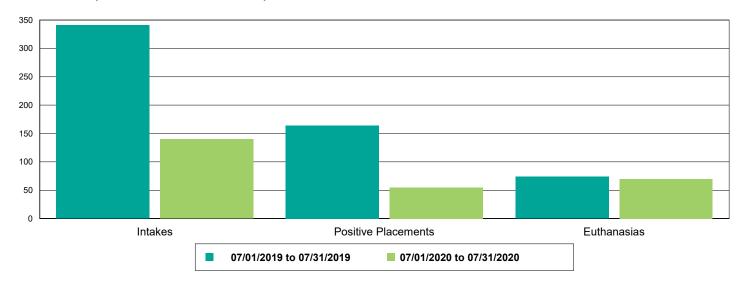

| 1                    | 3                    | 200.00%        |  |
| Vaccine Clinic - Microchips Implanted            | 1                    | 0                    | -100.00%       |  |
| Vaccine Clinic - Animals Vaccinated              | 1                    | 0                    | -100.00%       |  |
| Rabies                                           | 1                    | 0                    | -100.00%       |  |
| ·                                                |                      |                      |                |  |



### Dog Intakes, Positive Placements, and Euthanasias



### Cat Intakes, Positive Placements, and Euthanasias



### Dogs And Cats Intakes, Positive Placements, and Euthanasias





### Other Intakes, Positive Placements, and Euthanasias





### Live Release, Euthanasia, and Adoption Return Rates

|                      | 07/01/19 to 07/31/19 | 07/01/20 to 07/31/20 | Percent Change |
|----------------------|----------------------|----------------------|----------------|
| urisdictions         |                      |                      |                |
| Total                |                      |                      |                |
| Live Release Rate    | 82.76%               | 83.19%               | 0.52%          |
| Euthanasia Rate      | 16.05%               | 15.36%               | -4.26%         |
| Adoption Return Rate | 4.93%                | 5.48%                | 11.12%         |
| Dogs and Cats        |                      |                      |                |
| Live Release Rate    | 84.43%