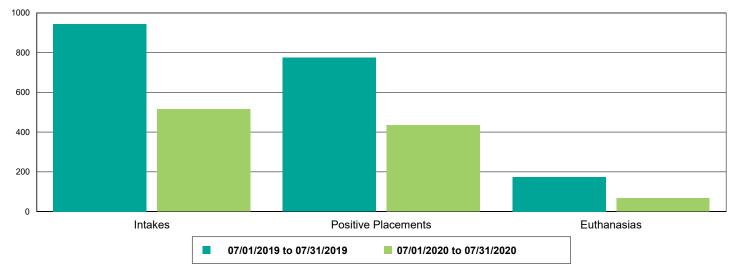

| 2                    | 3                    | 50.00%         |  |
| Owner Requested Euthanasia                       | 1                    | 3                    | 200.00%        |  |
| Vaccine Clinic - Microchips Implanted            | 1                    | 0                    | -100.00%       |  |
| Vaccine Clinic - Animals Vaccinated              | 1                    | 0                    | -100.00%       |  |
| Rabies                                           | 1                    | 0                    | -100.00%       |  |
| ·                                                |                      |                      |                |  |



### Dog Intakes, Positive Placements, and Euthanasias



### Cat Intakes, Positive Placements, and Euthanasias



### Dogs And Cats Intakes, Positive Placements, and Euthanasias





### Other Intakes, Positive Placements, and Euthanasias





### Live Release, Euthanasia, and Adoption Return Rates

|                      | 07/01/19 to 07/31/19 | 07/01/20 to 07/31/20 | Percent Change |
|----------------------|----------------------|----------------------|----------------|
| urisdictions         |                      |                      |                |
| Total                |                      |                      |                |
| Live Release Rate    | 82.76%               | 83.19%               | 0.52%          |
| Euthanasia Rate      | 16.05%               | 15.36%               | -4.26%         |
| Adoption Return Rate | 4.93%                | 5.48%                | 11.12%