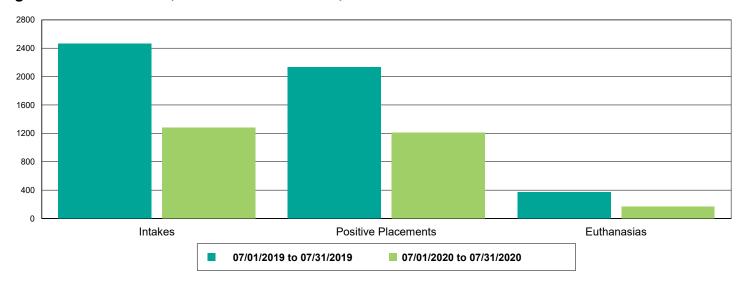

| 50.00%         |  |
| Owner Requested Euthanasia                       | 1                    | 3                    | 200.00%        |  |
| Vaccine Clinic - Microchips Implanted            | 1                    | 0                    | -100.00%       |  |
| Vaccine Clinic - Animals Vaccinated              | 1                    | 0                    | -100.00%       |  |
| Rabies                                           | 1                    | 0                    | -100.00%       |  |
| ·                                                |                      |                      |                |  |



### Dog Intakes, Positive Placements, and Euthanasias



### Cat Intakes, Positive Placements, and Euthanasias



### Dogs And Cats Intakes, Positive Placements, and Euthanasias





### Other Intakes, Positive Placements, and Euthanasias





### Live Release, Euthanasia, and Adoption Return Rates

|                      | 07/01/19 to 07/31/19 | 07/01/20 to 07/31/20 | Percent Change |
|----------------------|----------------------|----------------------|----------------|
| urisdictions         |                      |                      |                |
| Total                |                      |                      |                |
| Live Release Rate    | 82.76%               | 83.19%               | 0.52%          |
| Euthanasia Rate      | 16.05%               | 15.36%               | -4.26%         |
| Adoption Return Rate | 4.93%                | 5.48%                | 11.12%         |
| Dogs and Cats        |                      |