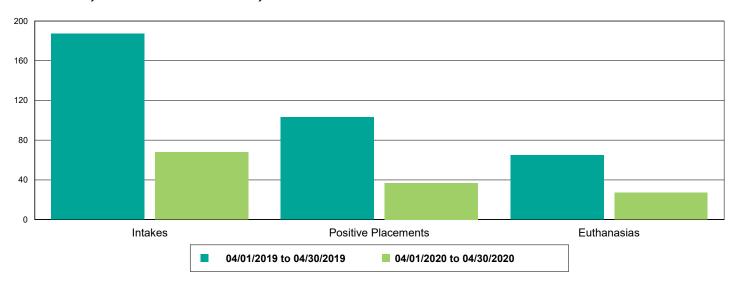

Clinic - Animals Vaccinated  Deworming  FeLV        | 61<br>28<br>62<br>60<br>20<br>110<br>54<br>50 | 1<br>0<br>0<br>0<br>0<br>4<br>1<br>0 | -98.59% -98.36% -100.00% -100.00% -100.00% -80.00% -99.09% -100.00%          |  |
| Public S/N Clinic - Animals Vaccinated  FeLV  FRCPC  Rabies  Vaccine Clinic - Microchips Implanted  Vaccine Clinic - Animals Vaccinated  Deworming  FeLV  FRCPC | 61<br>28<br>62<br>60<br>20<br>110<br>54<br>50 | 1<br>0<br>0<br>0<br>4<br>1<br>0<br>0 | -98.59% -98.36% -100.00% -100.00% -100.00% -80.00% -99.09% -100.00% -100.00% |  |



### Dog Intakes, Positive Placements, and Euthanasias



### Cat Intakes, Positive Placements, and Euthanasias



#### Dogs And Cats Intakes, Positive Placements, and Euthanasias





### Other Intakes, Positive Placements, and Euthanasias





### Live Release, Euthanasia, and Adoption Return Rates

|                      | 04/01/19 to 04/30/19 | 04/01/20 to 04/30/20 | Percent Chang |
|----------------------|----------------------|----------------------|---------------|
| risdictions          |                      |                      |               |
| Total                |                      |                      |               |
| Live Release Rate    | 85.83%               | 81.96%               | -4.51%        |
| Euthanasia Rate      | 12.33%               | 16.84%               | 36.55%        |
| Adoption Return Rate | 7.07%                | 4.67%                | -33.97%       |
| Dogs and Cats        |                      |                      |               |
| Live Release Rate    | 87.19%