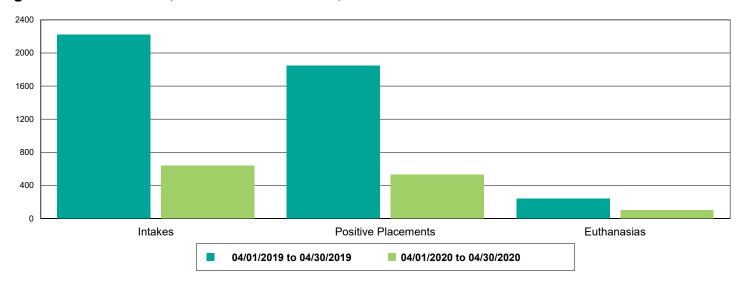

RCPC  Rabies  Vaccine Clinic - Microchips Implanted  Vaccine Clinic - Animals Vaccinated  Deworming  FeLV        | 61<br>28<br>62<br>60<br>20<br>110<br>54<br>50 | 1<br>0<br>0<br>0<br>0<br>4<br>1<br>0 | -98.59% -98.36% -100.00% -100.00% -100.00% -80.00% -99.09% -100.00%          |  |
| Public S/N Clinic - Animals Vaccinated  FeLV  FRCPC  Rabies  Vaccine Clinic - Microchips Implanted  Vaccine Clinic - Animals Vaccinated  Deworming  FeLV  FRCPC | 61<br>28<br>62<br>60<br>20<br>110<br>54<br>50 | 1<br>0<br>0<br>0<br>4<br>1<br>0<br>0 | -98.59% -98.36% -100.00% -100.00% -100.00% -80.00% -99.09% -100.00% -100.00% |  |



### Dog Intakes, Positive Placements, and Euthanasias



### Cat Intakes, Positive Placements, and Euthanasias



#### Dogs And Cats Intakes, Positive Placements, and Euthanasias





### Other Intakes, Positive Placements, and Euthanasias





### Live Release, Euthanasia, and Adoption Return Rates

|                      | 04/01/19 to 04/30/19 | 04/01/20 to 04/30/20 | Percent Chang |
|----------------------|----------------------|----------------------|---------------|
| risdictions          |                      |                      |               |
| Total                |                      |                      |               |
| Live Release Rate    | 85.83%               | 81.96%               | -4.51%        |
| Euthanasia Rate      | 12.33%               | 16.84%               | 36.55%        |
| Adoption Return Rate | 7.07%                | 4.67%                | -33.97%       |
| Dogs and Cats        |                      |