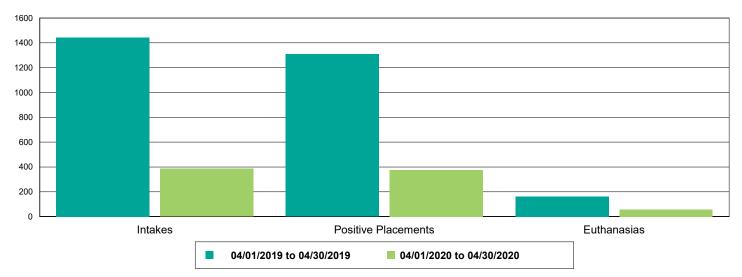

% -98.36% -100.00% -100.00% -100.00% -80.00% -99.09% -100.00%          |  |
| Public S/N Clinic - Animals Vaccinated  FeLV  FRCPC  Rabies  Vaccine Clinic - Microchips Implanted  Vaccine Clinic - Animals Vaccinated  Deworming  FeLV        | 61<br>28<br>62<br>60<br>20<br>110<br>54<br>50 | 1<br>0<br>0<br>0<br>0<br>4<br>1<br>0 | -98.59% -98.36% -100.00% -100.00% -100.00% -80.00% -99.09% -100.00%          |  |
| Public S/N Clinic - Animals Vaccinated  FeLV  FRCPC  Rabies  Vaccine Clinic - Microchips Implanted  Vaccine Clinic - Animals Vaccinated  Deworming  FeLV  FRCPC | 61<br>28<br>62<br>60<br>20<br>110<br>54<br>50 | 1<br>0<br>0<br>0<br>4<br>1<br>0<br>0 | -98.59% -98.36% -100.00% -100.00% -100.00% -80.00% -99.09% -100.00% -100.00% |  |



### Dog Intakes, Positive Placements, and Euthanasias



### Cat Intakes, Positive Placements, and Euthanasias



#### Dogs And Cats Intakes, Positive Placements, and Euthanasias





### Other Intakes, Positive Placements, and Euthanasias





### Live Release, Euthanasia, and Adoption Return Rates

|                      | 04/01/19 to 04/30/19 | 04/01/20 to 04/30/20 | Percent Chang |
|----------------------|----------------------|----------------------|---------------|
| risdictions          |                      |                      |               |
| Total                |                      |                      |               |
| Live Release Rate    | 85.83%               | 81.96%               | -4.51%        |
| Euthanasia Rate      | 12.33%               | 16.84%               | 36.55%        |
| Adoption Return Rate | 7.07%