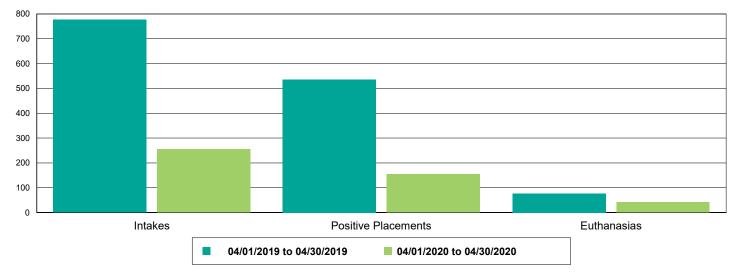

.00%          |  |
| Public S/N Clinic - Animals Vaccinated  FeLV  FRCPC  Rabies  Vaccine Clinic - Microchips Implanted  Vaccine Clinic - Animals Vaccinated  Deworming  FeLV        | 61<br>28<br>62<br>60<br>20<br>110<br>54<br>50 | 1<br>0<br>0<br>0<br>0<br>4<br>1<br>0 | -98.59% -98.36% -100.00% -100.00% -100.00% -80.00% -99.09% -100.00%          |  |
| Public S/N Clinic - Animals Vaccinated  FeLV  FRCPC  Rabies  Vaccine Clinic - Microchips Implanted  Vaccine Clinic - Animals Vaccinated  Deworming  FeLV  FRCPC | 61<br>28<br>62<br>60<br>20<br>110<br>54<br>50 | 1<br>0<br>0<br>0<br>4<br>1<br>0<br>0 | -98.59% -98.36% -100.00% -100.00% -100.00% -80.00% -99.09% -100.00% -100.00% |  |



### Dog Intakes, Positive Placements, and Euthanasias



### Cat Intakes, Positive Placements, and Euthanasias



#### Dogs And Cats Intakes, Positive Placements, and Euthanasias





### Other Intakes, Positive Placements, and Euthanasias





### Live Release, Euthanasia, and Adoption Return Rates

|                      | 04/01/19 to 04/30/19 | 04/01/20 to 04/30/20 | Percent Chang |
|----------------------|----------------------|----------------------|---------------|
| risdictions          |                      |                      |               |
| Total                |                      |                      |               |
| Live Release Rate    | 85.83%               | 81.96%               | -4.51%        |
| Euthanasia Rate      | 12.33%               | 16.84%               | 36.55%        |
| Adoption Return Rate | 7.07%                | 4.67%                | -33.97%       |
|