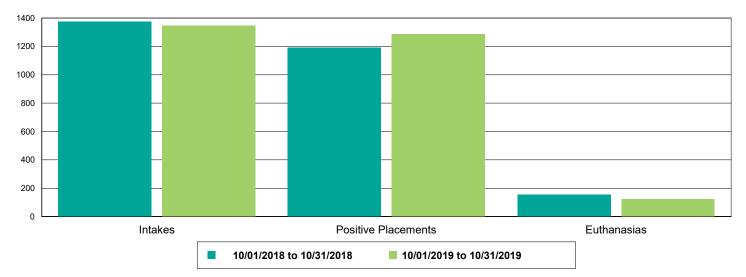

| -50.00%        |



#### Current Inventory as of 01/15/2020 10:56

| All Jurisdictions | 658      |
|-------------------|----------|
| Cats              | 170      |
| BUNGALOWS         | 14       |
| EAC               | 4        |
| FOSTER            | 95       |
| LIED              | 56       |
| OFFSITE           | 1        |
| Dogs              | 428      |
| BUNGALOWS         | 101      |
| EAC               | 17       |
| FOSTER            | 107      |
| LIED              | 186      |
| OFFSITE           | 6        |
| wvc               | 11       |
| Others            | 60       |
| FOSTER            | 22       |
| LIED              | 32       |
| OFFSITE           | 5        |
| TENT              | <u> </u> |



#### Dog Intakes, Positive Placements, and Euthanasias



#### Cat Intakes, Positive Placements, and Euthanasias



#### Dogs And Cats Intakes, Positive Placements, and Euthanasias





#### Other Intakes, Positive Placements, and Euthanasias





### Live Release, Euthanasia, and Adoption Return Rates

|                      | 10/01/18 to 10/31/18 | 10/01/19 to 10/31/19 | Percent Change |
|----------------------|----------------------|----------------------|----------------|
| urisdictions         |                      |                      |                |
| Total                |                      |                      |                |
| Live Release Rate    | 85.49%               | 88.99%               | 4.10%          |
| Euthanasia Rate      | 13.56%               | 10.14%               | -25.24%        |
| Adoption Return Rate