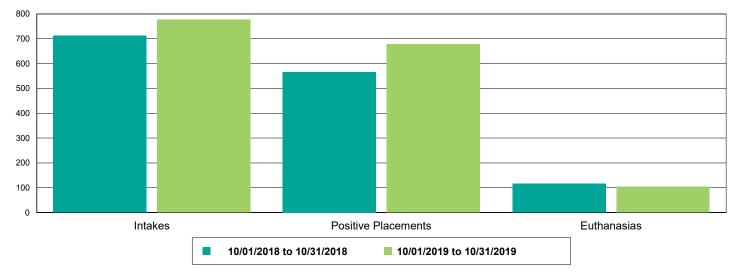

s of 01/15/2020 10:56

| All Jurisdictions | 658      |
|-------------------|----------|
| Cats              | 170      |
| BUNGALOWS         | 14       |
| EAC               | 4        |
| FOSTER            | 95       |
| LIED              | 56       |
| OFFSITE           | 1        |
| Dogs              | 428      |
| BUNGALOWS         | 101      |
| EAC               | 17       |
| FOSTER            | 107      |
| LIED              | 186      |
| OFFSITE           | 6        |
| wvc               | 11       |
| Others            | 60       |
| FOSTER            | 22       |
| LIED              | 32       |
| OFFSITE           | 5        |
| TENT              | <u> </u> |



#### Dog Intakes, Positive Placements, and Euthanasias



#### Cat Intakes, Positive Placements, and Euthanasias



#### Dogs And Cats Intakes, Positive Placements, and Euthanasias





#### Other Intakes, Positive Placements, and Euthanasias





### Live Release, Euthanasia, and Adoption Return Rates

|                      | 10/01/18 to 10/31/18 | 10/01/19 to 10/31/19 | Percent Change |
|----------------------|----------------------|----------------------|----------------|
| urisdictions         |                      |                      |                |
| Total                |                      |                      |                |
| Live Release Rate    | 85.49%               | 88.99%               | 4.10%          |
| Euthanasia Rate      | 13.56%               | 10.14%               | -25.24%        |
| Adoption Return Rate | 4.73%                | 6.02%                | 27.18%