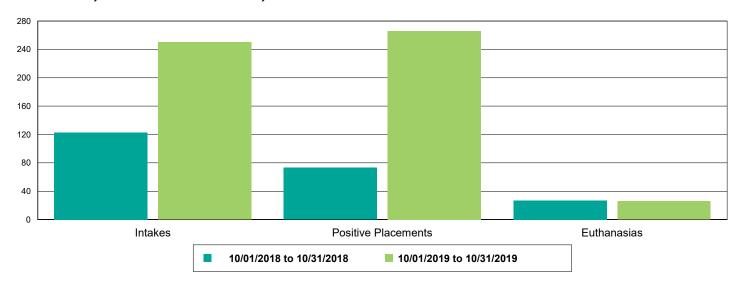

OWS         | 14       |
| EAC               | 4        |
| FOSTER            | 95       |
| LIED              | 56       |
| OFFSITE           | 1        |
| Dogs              | 428      |
| BUNGALOWS         | 101      |
| EAC               | 17       |
| FOSTER            | 107      |
| LIED              | 186      |
| OFFSITE           | 6        |
| wvc               | 11       |
| Others            | 60       |
| FOSTER            | 22       |
| LIED              | 32       |
| OFFSITE           | 5        |
| TENT              | <u> </u> |



#### Dog Intakes, Positive Placements, and Euthanasias



#### Cat Intakes, Positive Placements, and Euthanasias



#### Dogs And Cats Intakes, Positive Placements, and Euthanasias





#### Other Intakes, Positive Placements, and Euthanasias





### Live Release, Euthanasia, and Adoption Return Rates

|                      | 10/01/18 to 10/31/18 | 10/01/19 to 10/31/19 | Percent Change |
|----------------------|----------------------|----------------------|----------------|
| urisdictions         |                      |                      |                |
| Total                |                      |                      |                |
| Live Release Rate    | 85.49%               | 88.99%               | 4.10%          |
| Euthanasia Rate      | 13.56%               | 10.14%               | -25.24%        |
| Adoption Return Rate | 4.73%                | 6.02%                | 27.18%         |
| Dogs and Cats        |                      |                      |                |
| Live Release Rate    | 85.87%