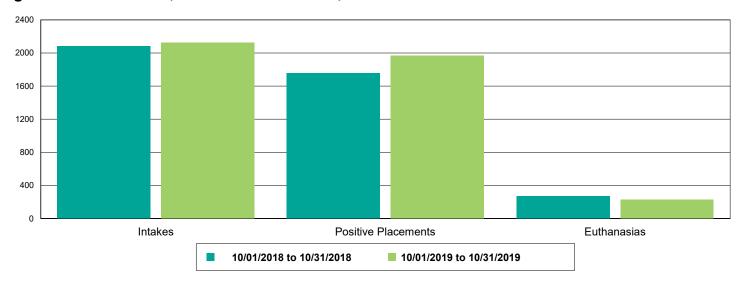

--------|----------|
| Cats              | 170      |
| BUNGALOWS         | 14       |
| EAC               | 4        |
| FOSTER            | 95       |
| LIED              | 56       |
| OFFSITE           | 1        |
| Dogs              | 428      |
| BUNGALOWS         | 101      |
| EAC               | 17       |
| FOSTER            | 107      |
| LIED              | 186      |
| OFFSITE           | 6        |
| wvc               | 11       |
| Others            | 60       |
| FOSTER            | 22       |
| LIED              | 32       |
| OFFSITE           | 5        |
| TENT              | <u> </u> |



#### Dog Intakes, Positive Placements, and Euthanasias



#### Cat Intakes, Positive Placements, and Euthanasias



#### Dogs And Cats Intakes, Positive Placements, and Euthanasias





#### Other Intakes, Positive Placements, and Euthanasias





### Live Release, Euthanasia, and Adoption Return Rates

|                      | 10/01/18 to 10/31/18 | 10/01/19 to 10/31/19 | Percent Change |
|----------------------|----------------------|----------------------|----------------|
| urisdictions         |                      |                      |                |
| Total                |                      |                      |                |
| Live Release Rate    | 85.49%               | 88.99%               | 4.10%          |
| Euthanasia Rate      | 13.56%               | 10.14%               | -25.24%        |
| Adoption Return Rate | 4.73%                | 6.02%                | 27.18%         |
| Dogs and Cats        |                      |