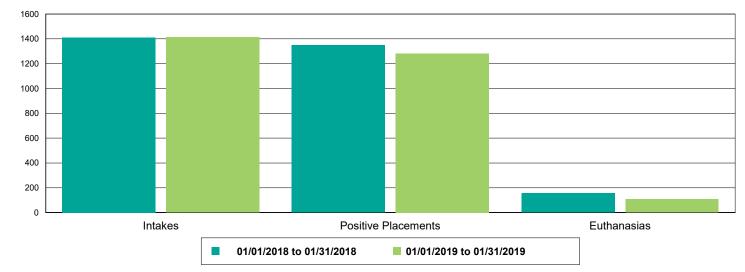

#### Dog Intakes, Positive Placements, and Euthanasias

Cat Intakes, Positive Placements, and Euthanasias

Dogs And Cats Intakes, Positive Placements, and Euthanasias