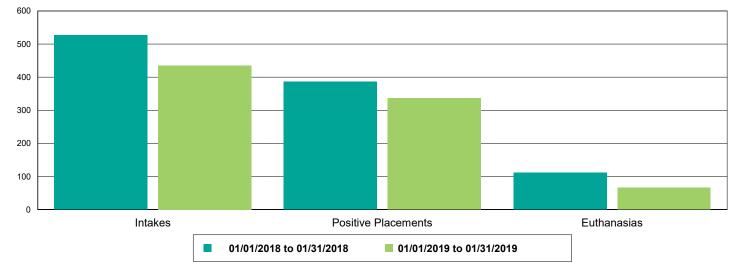

#### Dog Intakes, Positive Placements, and Euthanasias

Cat Intakes, Positive Placements, and Euthanasias

Dogs And Cats Intakes, Positive Placements, and Euthanasias