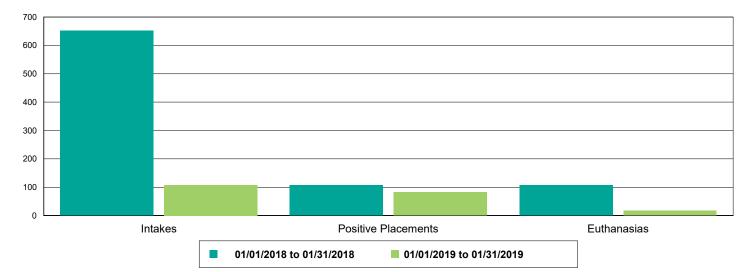

5       |  |
|--------------|-----------|--|
| Cats         | 170       |  |
| BUNGALOWS    | 14        |  |
| EAC          | 4         |  |
| FOSTER       | 95        |  |
| LIED         | 56        |  |
| OFFSITE      | <u> </u>  |  |
| Dogs         | 425       |  |
| BUNGALOWS    | <u>99</u> |  |
| EAC          | 17        |  |
| FOSTER       | 107       |  |
| LIED         | 185       |  |
| OFFSITE      | 6         |  |
| wvc          | <u> </u>  |  |
| Others       | 60        |  |
| FOSTER       | 22        |  |
| LIED         | 32        |  |
| OFFSITE      | 5         |  |
| TENT         | 1         |  |





#### Dog Intakes, Positive Placements, and Euthanasias

Cat Intakes, Positive Placements, and Euthanasias



Dogs And Cats Intakes, Positive Placements, and Euthanasias







### Other Intakes, Positive Placements, and Euthanasias



#### Live Release, Euthanasia, and Adoption Return Rates

| isdictions           |         |         |         |
|----------------------|---------|---------|---------|
| Total                |         |         |         |
| Live Release Rate    | 83.95%  | 89.19%  | 6.25%   |
| Euthanasia Rate      | 15.04%  | 9.87%   | -34.40% |
| Adoption Return Rate | 6.29%   | 5.80%   | -7.80%  |
| Dogs and Cats        |         |         |         |
| Live Release Rate    | 85.98%  | 89.58%  | 4.20%   |
| Euthanasia Rate      | 13.23%  | 9.70%   | -26.72% |
| Adoption Return Rate | 6.47%   | 5.96%   | -7.96%  |
|                      | 0.1170  | 0.0070  | 1.0070  |
| Young (<= 5 mo)      | 00.740/ | 04.00%  | 4.0.40/ |
| Live Release Rate