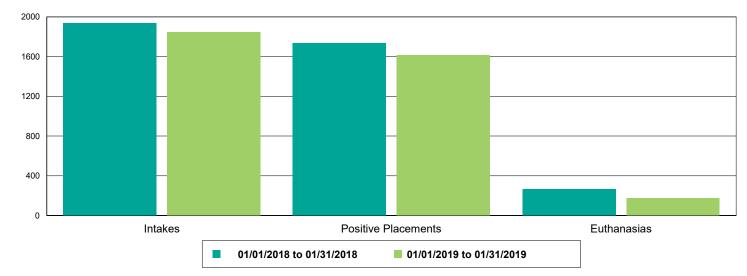

#### Dog Intakes, Positive Placements, and Euthanasias

Cat Intakes, Positive Placements, and Euthanasias

Dogs And Cats Intakes, Positive Placements, and Euthanasias