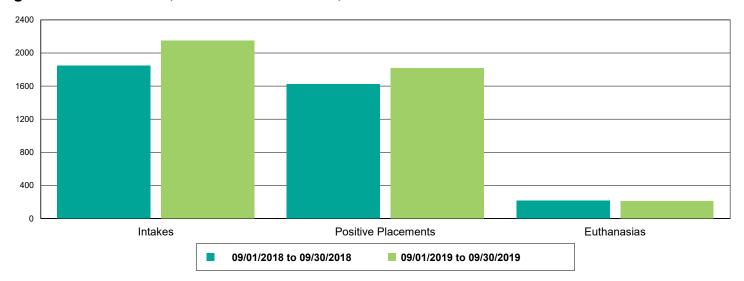

#### Intake Totals

| Dogs                                                                                                                                                                                                                                                                                                                                                                                                                                                                                                                                                                                                                                                                                                                                                                                                                                                                                                                                                                                                                                                                                                                                                                                    |
|-----------------------------------------------------------------------------------------------------------------------------------------------------------------------------------------------------------------------------------------------------------------------------------------------------------------------------------------------------------------------------------------------------------------------------------------------------------------------------------------------------------------------------------------------------------------------------------------------------------------------------------------------------------------------------------------------------------------------------------------------------------------------------------------------------------------------------------------------------------------------------------------------------------------------------------------------------------------------------------------------------------------------------------------------------------------------------------------------------------------------------------------------------------------------------------------|
| Picked up by Animal Control         734         816         11.17%           Stray Animals         503         558         10.93%           Owner Surrenders         45         27         -40.00%           Confiscations         186         231         24.19%           Dropped off at The Animal Foundation         486         606         24.69%           Stray Animals         395         462         16.96%           Owner Surrenders         56         99         76.79%           Adoption Returns         33         41         24.24%           Born at TAF         2         4         100.00%           Cats         622         729         17.20%           Picked up by Animal Control         216         264         22.22%           Stray Animals         141         210         48.94%           Owner Surrenders         29         20         -31.03%           Confiscations         46         34         -26.09%           Dropped off at The Animal Foundation         406         465         14.53%           Stray Animals         357         391         9.52%           Owner Surrenders         41         56         36.59% <tr< th=""></tr<> |
| Stray Animals         503         558         10.93%           Owner Surrenders         45         27         -40.00%           Confiscations         186         231         24.19%           Dropped off at The Animal Foundation         486         606         24.69%           Stray Animals         395         462         16.96%           Owner Surrenders         56         99         76.79%           Adoption Returns         33         41         24.24%           Born at TAF         2         4         100.00%           Cats         622         729         17.20%           Picked up by Animal Control         216         264         22.22%           Stray Animals         141         210         48.94%           Owner Surrenders         29         20         -31.03%           Confiscations         46         34         -26.09%           Dropped off at The Animal Foundation         406         465         14.53%           Owner Surrenders         41         56         36.59%           Adoption Returns         5         18         260.00%           Born at TAF         3         0         -100.00%           Ot                      |
| Owner Surrenders         45         27         -40.00%           Confiscations         186         231         24.19%           Dropped off at The Animal Foundation         486         606         24.69%           Stray Animals         395         462         16.96%           Owner Surrenders         56         99         76.79%           Adoption Returns         33         41         24.24%           Born at TAF         2         4         100.00%           Cats         622         729         17.20%           Picked up by Animal Control         216         264         22.22%           Stray Animals         141         210         48.94%           Owner Surrenders         29         20         -31.03%           Confiscations         46         34         -26.09%           Dropped off at The Animal Foundation         406         465         14.53%           Stray Animals         357         391         9.52%           Owner Surrenders         41         56         36.59%           Adoption Returns         5         18         260.00%           Born at TAF         3         0         -100.00%           Oth                      |
| Confiscations         186         231         24.19%           Dropped off at The Animal Foundation         486         606         24.69%           Stray Animals         395         462         16.96%           Owner Surrenders         56         99         76.79%           Adoption Returns         33         41         24.24%           Born at TAF         2         4         100.00%           Cats         622         729         17.20%           Picked up by Animal Control         216         264         22.22%           Stray Animals         141         210         48.94%           Owner Surrenders         29         20         -31.03%           Confiscations         46         34         -26.09%           Dropped off at The Animal Foundation         406         465         14.53%           Stray Animals         357         391         9.52%           Owner Surrenders         41         56         36.59%           Adoption Returns         5         18         260.00%           Born at TAF         3         0         -100.00%           Others         95         243         155.79%           Picked up by                      |
| Dropped off at The Animal Foundation         486         606         24.69%           Stray Animals         395         462         16.96%           Owner Surrenders         56         99         76.79%           Adoption Returns         33         41         24.24%           Born at TAF         2         4         100.00%           Cats         622         729         17.20%           Picked up by Animal Control         216         264         22.22%           Stray Animals         141         210         48.94%           Owner Surrenders         29         20         -31.03%           Confiscations         46         34         -26.09%           Dropped off at The Animal Foundation         406         465         14.53%           Stray Animals         357         391         9.52%           Owner Surrenders         41         56         36.59%           Adoption Returns         5         18         260.00%           Born at TAF         3         0         -100.00%           Others         95         243         155.79%           Picked up by Animal Control         61         149         144.26% <t< th=""></t<>               |
| Stray Animals         395         462         16.96%           Owner Surrenders         56         99         76.79%           Adoption Returns         33         41         24.24%           Born at TAF         2         4         100.00%           Cats         622         729         17.20%           Picked up by Animal Control         216         264         22.22%           Stray Animals         141         210         48.94%           Owner Surrenders         29         20         -31.03%           Confiscations         46         34         -26.09%           Dropped off at The Animal Foundation         406         465         14.53%           Stray Animals         357         391         9.52%           Owner Surrenders         41         56         36.59%           Adoption Returns         5         18         260.00%           Born at TAF         3         0         -100.00%           Others         95         243         155.79%           Picked up by Animal Control         61         149         144.26%           Stray Animals         47         77         63.83%           Owner Surrenders                             |
| Owner Surrenders         56         99         76.79%           Adoption Returns         33         41         24.24%           Born at TAF         2         4         100.00%           Cats         622         729         17.20%           Picked up by Animal Control         216         264         22.22%           Stray Animals         141         210         48.94%           Owner Surrenders         29         20         -31.03%           Confiscations         46         34         -26.09%           Dropped off at The Animal Foundation         406         465         14.53%           Stray Animals         357         391         9.52%           Owner Surrenders         41         56         36.59%           Adoption Returns         5         18         260.00%           Born at TAF         3         0         -100.00%           Others         95         243         155.79%           Picked up by Animal Control         61         149         144.26%           Stray Animals         47         77         63.83%           Owner Surrenders         0         2         200.00%           Confiscations                                |
| Adoption Returns         33         41         24.24%           Born at TAF         2         4         100.00%           Cats         622         729         17.20%           Picked up by Animal Control         216         264         22.22%           Stray Animals         141         210         48.94%           Owner Surrenders         29         20         -31.03%           Confiscations         46         34         -26.09%           Dropped off at The Animal Foundation         406         465         14.53%           Stray Animals         357         391         9.52%           Owner Surrenders         41         56         36.59%           Adoption Returns         5         18         260.00%           Born at TAF         3         0         -100.00%           Others         95         243         155.79%           Picked up by Animal Control         61         149         144.26%           Stray Animals         47         77         63.83%           Owner Surrenders         0         2         200.00%           Confiscations         14         70         400.00%                                                          |
| Born at TAF         2         4         100.00%           Cats         622         729         17.20%           Picked up by Animal Control         216         264         22.22%           Stray Animals         141         210         48.94%           Owner Surrenders         29         20         -31.03%           Confiscations         46         34         -26.09%           Dropped off at The Animal Foundation         406         465         14.53%           Stray Animals         357         391         9.52%           Owner Surrenders         41         56         36.59%           Adoption Returns         5         18         260.00%           Born at TAF         3         0         -100.00%           Others         95         243         155.79%           Picked up by Animal Control         61         149         144.26%           Stray Animals         47         77         63.83%           Owner Surrenders         0         2         200.00%           Confiscations         14         70         400.00%                                                                                                                          |
| Cats         622         729         17.20%           Picked up by Animal Control         216         264         22.22%           Stray Animals         141         210         48.94%           Owner Surrenders         29         20         -31.03%           Confiscations         46         34         -26.09%           Dropped off at The Animal Foundation         406         465         14.53%           Stray Animals         357         391         9.52%           Owner Surrenders         41         56         36.59%           Adoption Returns         5         18         260.00%           Born at TAF         3         0         -100.00%           Others         95         243         155.79%           Picked up by Animal Control         61         149         144.26%           Stray Animals         47         77         63.83%           Owner Surrenders         0         2         200.00%           Confiscations         14         70         400.00%                                                                                                                                                                                    |
| Picked up by Animal Control         216         264         22.22%           Stray Animals         141         210         48.94%           Owner Surrenders         29         20         -31.03%           Confiscations         46         34         -26.09%           Dropped off at The Animal Foundation         406         465         14.53%           Stray Animals         357         391         9.52%           Owner Surrenders         41         56         36.59%           Adoption Returns         5         18         260.00%           Born at TAF         3         0         -100.00%           Others         95         243         155.79%           Picked up by Animal Control         61         149         144.26%           Stray Animals         47         77         63.83%           Owner Surrenders         0         2         200.00%           Confiscations         14         70         400.00%                                                                                                                                                                                                                                          |
| Stray Animals         141         210         48.94%           Owner Surrenders         29         20         -31.03%           Confiscations         46         34         -26.09%           Dropped off at The Animal Foundation         406         465         14.53%           Stray Animals         357         391         9.52%           Owner Surrenders         41         56         36.59%           Adoption Returns         5         18         260.00%           Born at TAF         3         0         -100.00%           Others         95         243         155.79%           Picked up by Animal Control         61         149         144.26%           Stray Animals         47         77         63.83%           Owner Surrenders         0         2         200.00%           Confiscations         14         70         400.00%                                                                                                                                                                                                                                                                                                                       |
| Owner Surrenders         29         20         -31.03%           Confiscations         46         34         -26.09%           Dropped off at The Animal Foundation         406         465         14.53%           Stray Animals         357         391         9.52%           Owner Surrenders         41         56         36.59%           Adoption Returns         5         18         260.00%           Born at TAF         3         0         -100.00%           Others         95         243         155.79%           Picked up by Animal Control         61         149         144.26%           Stray Animals         47         77         63.83%           Owner Surrenders         0         2         200.00%           Confiscations         14         70         400.00%                                                                                                                                                                                                                                                                                                                                                                                      |
| Confiscations         46         34         -26.09%           Dropped off at The Animal Foundation         406         465         14.53%           Stray Animals         357         391         9.52%           Owner Surrenders         41         56         36.59%           Adoption Returns         5         18         260.00%           Born at TAF         3         0         -100.00%           Others         95         243         155.79%           Picked up by Animal Control         61         149         144.26%           Stray Animals         47         77         63.83%           Owner Surrenders         0         2         200.00%           Confiscations         14         70         400.00%                                                                                                                                                                                                                                                                                                                                                                                                                                                       |
| Dropped off at The Animal Foundation         406         465         14.53%           Stray Animals         357         391         9.52%           Owner Surrenders         41         56         36.59%           Adoption Returns         5         18         260.00%           Born at TAF         3         0         -100.00%           Others         95         243         155.79%           Picked up by Animal Control         61         149         144.26%           Stray Animals         47         77         63.83%           Owner Surrenders         0         2         200.00%           Confiscations         14         70         400.00%                                                                                                                                                                                                                                                                                                                                                                                                                                                                                                                     |
| Stray Animals         357         391         9.52%           Owner Surrenders         41         56         36.59%           Adoption Returns         5         18         260.00%           Born at TAF         3         0         -100.00%           Others         95         243         155.79%           Picked up by Animal Control         61         149         144.26%           Stray Animals         47         77         63.83%           Owner Surrenders         0         2         200.00%           Confiscations         14         70         400.00%                                                                                                                                                                                                                                                                                                                                                                                                                                                                                                                                                                                                           |
| Owner Surrenders         41         56         36.59%           Adoption Returns         5         18         260.00%           Born at TAF         3         0         -100.00%           Others         95         243         155.79%           Picked up by Animal Control         61         149         144.26%           Stray Animals         47         77         63.83%           Owner Surrenders         0         2         200.00%           Confiscations         14         70         400.00%                                                                                                                                                                                                                                                                                                                                                                                                                                                                                                                                                                                                                                                                         |
| Adoption Returns         5         18         260.00%           Born at TAF         3         0         -100.00%           Others         95         243         155.79%           Picked up by Animal Control         61         149         144.26%           Stray Animals         47         77         63.83%           Owner Surrenders         0         2         200.00%           Confiscations         14         70         400.00%                                                                                                                                                                                                                                                                                                                                                                                                                                                                                                                                                                                                                                                                                                                                         |
| Born at TAF         3         0         -100.00%           Others         95         243         155.79%           Picked up by Animal Control         61         149         144.26%           Stray Animals         47         77         63.83%           Owner Surrenders         0         2         200.00%           Confiscations         14         70         400.00%                                                                                                                                                                                                                                                                                                                                                                                                                                                                                                                                                                                                                                                                                                                                                                                                         |
| Others         95         243         155.79%           Picked up by Animal Control         61         149         144.26%           Stray Animals         47         77         63.83%           Owner Surrenders         0         2         200.00%           Confiscations         14         70         400.00%                                                                                                                                                                                                                                                                                                                                                                                                                                                                                                                                                                                                                                                                                                                                                                                                                                                                    |
| Picked up by Animal Control         61         149         144.26%           Stray Animals         47         77         63.83%           Owner Surrenders         0         2         200.00%           Confiscations         14         70         400.00%                                                                                                                                                                                                                                                                                                                                                                                                                                                                                                                                                                                                                                                                                                                                                                                                                                                                                                                            |
| Stray Animals         47         77         63.83%           Owner Surrenders         0         2         200.00%           Confiscations         14         70         400.00%                                                                                                                                                                                                                                                                                                                                                                                                                                                                                                                                                                                                                                                                                                                                                                                                                                                                                                                                                                                                         |
| Owner Surrenders         0         2         200.00%           Confiscations         14         70         400.00%                                                                                                                                                                                                                                                                                                                                                                                                                                                                                                                                                                                                                                                                                                                                                                                                                                                                                                                                                                                                                                                                      |
| Confiscations         14         70         400.00%                                                                                                                                                                                                                                                                                                                                                                                                                                                                                                                                                                                                                                                                                                                                                                                                                                                                                                                                                                                                                                                                                                                                     |
|                                                                                                                                                                                                                                                                                                                                                                                                                                                                                                                                                                                                                                                                                                                                                                                                                                                                                                                                                                                                                                                                                                                                                                                         |
| <b>Dropped off at The Animal Foundation</b> 34 94 176.47%                                                                                                                                                                                                                                                                                                                                                                                                                                                                                                                                                                                                                                                                                                                                                                                                                                                                                                                                                                                                                                                                                                                               |
|                                                                                                                                                                                                                                                                                                                                                                                                                                                                                                                                                                                                                                                                                                                                                                                                                                                                                                                                                                                                                                                                                                                                                                                         |
| Stray Animals         32         66         106.25%                                                                                                                                                                                                                                                                                                                                                                                                                                                                                                                                                                                                                                                                                                                                                                                                                                                                                                                                                                                                                                                                                                                                     |
| Owner Surrenders         2         5         150.00%                                                                                                                                                                                                                                                                                                                                                                                                                                                                                                                                                                                                                                                                                                                                                                                                                                                                                                                                                                                                                                                                                                                                    |
| Adoption Returns         0         1         100.00%                                                                                                                                                                                                                                                                                                                                                                                                                                                                                                                                                                                                                                                                                                                                                                                                                                                                                                                                                                                                                                                                                                                                    |
| <b>Born at TAF</b> 0 22 2,200.00%                                                                                                                                                                                                                                                                                                                                                                                                                                                                                                                                                                                                                                                                                                                                                                                                                                                                                                                                                                                                                                                                                                                                                       |

#### **Outcome Totals**

|                   | 09/01/18 to 09/30/18 | 09/01/19 to 09/30/19 | Percent Change |
|-------------------|----------------------|----------------------|----------------|
| urisdictions      | 1,989                | 2,254                | 13.32%         |
| Dogs              | 1,236                | 1,317                | 6.55%          |
| Adoption          | 572                  | 627                  | 9.62%          |
| Died              | 2                    | 1                    | -50.00%        |
| Euthanasia        | 118                  | 128                  | 8.47%          |
| Missing/Escaped   | 7                    | 1                    | -85.71%        |
| Returned to Owner | 338                  | 413                  | 22.19%         |
| Transfer          | 199                  | 147                  | -26.13%        |
| Cats              | 627                  | 722                  | 15.15%         |
| Adoption          | 290                  | 413                  | 42.41%         |
| Died              | 12                   | 11                   | -8.33%         |
| Euthanasia        | 95                   | 82                   | -13.68%        |
| Missing/Escaped   | 6                    | 1                    | -83.33%        |
| Returned to Owner | 29                   | 29                   | 0.00%          |
| RTF               | 21                   | 27                   | 28.57%         |
| SNR               | 72                   | 94                   | 30.56%         |
| Transfer          | 102                  | 65                   | -36.27%        |
| Others            | 126                  | 215                  | 70.63%         |
| Adoption          | 56                   | 94                   | 67.86%         |
| Died              | 3                    | 9                    | 200.00%        |
| Euthanasia        | 38                   | 40                   | 5.26%          |
| Missing/Escaped   | 0                    | 5                    | 500.00%        |
| Returned to Owner | 2                    | 7                    | 250.00%        |
| RTF               | 3                    | 2                    | -33.33%        |
| Transfer          | 24                   | 58                   | 141.67%        |