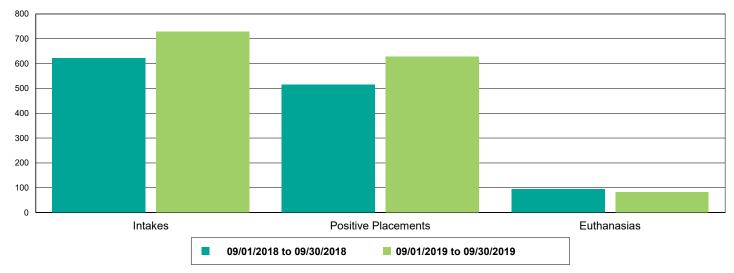

#### Intake Totals

| Dogs                                                                                                                                                                                                                                                                                                                                                                                                                                                                                                                                                                                                                                                                                                                                                                                                                                                                                                                                                                                                                                                                                                                                                                                    |
|-----------------------------------------------------------------------------------------------------------------------------------------------------------------------------------------------------------------------------------------------------------------------------------------------------------------------------------------------------------------------------------------------------------------------------------------------------------------------------------------------------------------------------------------------------------------------------------------------------------------------------------------------------------------------------------------------------------------------------------------------------------------------------------------------------------------------------------------------------------------------------------------------------------------------------------------------------------------------------------------------------------------------------------------------------------------------------------------------------------------------------------------------------------------------------------------|
| Picked up by Animal Control         734         816         11.17%           Stray Animals         503         558         10.93%           Owner Surrenders         45         27         -40.00%           Confiscations         186         231         24.19%           Dropped off at The Animal Foundation         486         606         24.69%           Stray Animals         395         462         16.96%           Owner Surrenders         56         99         76.79%           Adoption Returns         33         41         24.24%           Born at TAF         2         4         100.00%           Cats         622         729         17.20%           Picked up by Animal Control         216         264         22.22%           Stray Animals         141         210         48.94%           Owner Surrenders         29         20         -31.03%           Confiscations         46         34         -26.09%           Dropped off at The Animal Foundation         406         465         14.53%           Stray Animals         357         391         9.52%           Owner Surrenders         41         56         36.59% <tr< th=""></tr<> |
| Stray Animals         503         558         10.93%           Owner Surrenders         45         27         -40.00%           Confiscations         186         231         24.19%           Dropped off at The Animal Foundation         486         606         24.69%           Stray Animals         395         462         16.96%           Owner Surrenders         56         99         76.79%           Adoption Returns         33         41         24.24%           Born at TAF         2         4         100.00%           Cats         622         729         17.20%           Picked up by Animal Control         216         264         22.22%           Stray Animals         141         210         48.94%           Owner Surrenders         29         20         -31.03%           Confiscations         46         34         -26.09%           Dropped off at The Animal Foundation         406         465         14.53%           Owner Surrenders         41         56         36.59%           Adoption Returns         5         18         260.00%           Born at TAF         3         0         -100.00%           Ot                      |
| Owner Surrenders         45         27         -40.00%           Confiscations         186         231         24.19%           Dropped off at The Animal Foundation         486         606         24.69%           Stray Animals         395         462         16.96%           Owner Surrenders         56         99         76.79%           Adoption Returns         33         41         24.24%           Born at TAF         2         4         100.00%           Cats         622         729         17.20%           Picked up by Animal Control         216         264         22.22%           Stray Animals         141         210         48.94%           Owner Surrenders         29         20         -31.03%           Confiscations         46         34         -26.09%           Dropped off at The Animal Foundation         406         465         14.53%           Stray Animals         357         391         9.52%           Owner Surrenders         41         56         36.59%           Adoption Returns         5         18         260.00%           Born at TAF         3         0         -100.00%           Oth                      |
| Confiscations         186         231         24.19%           Dropped off at The Animal Foundation         486         606         24.69%           Stray Animals         395         462         16.96%           Owner Surrenders         56         99         76.79%           Adoption Returns         33         41         24.24%           Born at TAF         2         4         100.00%           Cats         622         729         17.20%           Picked up by Animal Control         216         264         22.22%           Stray Animals         141         210         48.94%           Owner Surrenders         29         20         -31.03%           Confiscations         46         34         -26.09%           Dropped off at The Animal Foundation         406         465         14.53%           Stray Animals         357         391         9.52%           Owner Surrenders         41         56         36.59%           Adoption Returns         5         18         260.00%           Born at TAF         3         0         -100.00%           Others         95         243         155.79%           Picked up by                      |
| Dropped off at The Animal Foundation         486         606         24.69%           Stray Animals         395         462         16.96%           Owner Surrenders         56         99         76.79%           Adoption Returns         33         41         24.24%           Born at TAF         2         4         100.00%           Cats         622         729         17.20%           Picked up by Animal Control         216         264         22.22%           Stray Animals         141         210         48.94%           Owner Surrenders         29         20         -31.03%           Confiscations         46         34         -26.09%           Dropped off at The Animal Foundation         406         465         14.53%           Stray Animals         357         391         9.52%           Owner Surrenders         41         56         36.59%           Adoption Returns         5         18         260.00%           Born at TAF         3         0         -100.00%           Others         95         243         155.79%           Picked up by Animal Control         61         149         144.26% <t< th=""></t<>               |
| Stray Animals         395         462         16.96%           Owner Surrenders         56         99         76.79%           Adoption Returns         33         41         24.24%           Born at TAF         2         4         100.00%           Cats         622         729         17.20%           Picked up by Animal Control         216         264         22.22%           Stray Animals         141         210         48.94%           Owner Surrenders         29         20         -31.03%           Confiscations         46         34         -26.09%           Dropped off at The Animal Foundation         406         465         14.53%           Stray Animals         357         391         9.52%           Owner Surrenders         41         56         36.59%           Adoption Returns         5         18         260.00%           Born at TAF         3         0         -100.00%           Others         95         243         155.79%           Picked up by Animal Control         61         149         144.26%           Stray Animals         47         77         63.83%           Owner Surrenders                             |
| Owner Surrenders         56         99         76.79%           Adoption Returns         33         41         24.24%           Born at TAF         2         4         100.00%           Cats         622         729         17.20%           Picked up by Animal Control         216         264         22.22%           Stray Animals         141         210         48.94%           Owner Surrenders         29         20         -31.03%           Confiscations         46         34         -26.09%           Dropped off at The Animal Foundation         406         465         14.53%           Stray Animals         357         391         9.52%           Owner Surrenders         41         56         36.59%           Adoption Returns         5         18         260.00%           Born at TAF         3         0         -100.00%           Others         95         243         155.79%           Picked up by Animal Control         61         149         144.26%           Stray Animals         47         77         63.83%           Owner Surrenders         0         2         200.00%           Confiscations                                |
| Adoption Returns         33         41         24.24%           Born at TAF         2         4         100.00%           Cats         622         729         17.20%           Picked up by Animal Control         216         264         22.22%           Stray Animals         141         210         48.94%           Owner Surrenders         29         20         -31.03%           Confiscations         46         34         -26.09%           Dropped off at The Animal Foundation         406         465         14.53%           Stray Animals         357         391         9.52%           Owner Surrenders         41         56         36.59%           Adoption Returns         5         18         260.00%           Born at TAF         3         0         -100.00%           Others         95         243         155.79%           Picked up by Animal Control         61         149         144.26%           Stray Animals         47         77         63.83%           Owner Surrenders         0         2         200.00%           Confiscations         14         70         400.00%                                                          |
| Born at TAF         2         4         100.00%           Cats         622         729         17.20%           Picked up by Animal Control         216         264         22.22%           Stray Animals         141         210         48.94%           Owner Surrenders         29         20         -31.03%           Confiscations         46         34         -26.09%           Dropped off at The Animal Foundation         406         465         14.53%           Stray Animals         357         391         9.52%           Owner Surrenders         41         56         36.59%           Adoption Returns         5         18         260.00%           Born at TAF         3         0         -100.00%           Others         95         243         155.79%           Picked up by Animal Control         61         149         144.26%           Stray Animals         47         77         63.83%           Owner Surrenders         0         2         200.00%           Confiscations         14         70         400.00%                                                                                                                          |
| Cats         622         729         17.20%           Picked up by Animal Control         216         264         22.22%           Stray Animals         141         210         48.94%           Owner Surrenders         29         20         -31.03%           Confiscations         46         34         -26.09%           Dropped off at The Animal Foundation         406         465         14.53%           Stray Animals         357         391         9.52%           Owner Surrenders         41         56         36.59%           Adoption Returns         5         18         260.00%           Born at TAF         3         0         -100.00%           Others         95         243         155.79%           Picked up by Animal Control         61         149         144.26%           Stray Animals         47         77         63.83%           Owner Surrenders         0         2         200.00%           Confiscations         14         70         400.00%                                                                                                                                                                                    |
| Picked up by Animal Control         216         264         22.22%           Stray Animals         141         210         48.94%           Owner Surrenders         29         20         -31.03%           Confiscations         46         34         -26.09%           Dropped off at The Animal Foundation         406         465         14.53%           Stray Animals         357         391         9.52%           Owner Surrenders         41         56         36.59%           Adoption Returns         5         18         260.00%           Born at TAF         3         0         -100.00%           Others         95         243         155.79%           Picked up by Animal Control         61         149         144.26%           Stray Animals         47         77         63.83%           Owner Surrenders         0         2         200.00%           Confiscations         14         70         400.00%                                                                                                                                                                                                                                          |
| Stray Animals         141         210         48.94%           Owner Surrenders         29         20         -31.03%           Confiscations         46         34         -26.09%           Dropped off at The Animal Foundation         406         465         14.53%           Stray Animals         357         391         9.52%           Owner Surrenders         41         56         36.59%           Adoption Returns         5         18         260.00%           Born at TAF         3         0         -100.00%           Others         95         243         155.79%           Picked up by Animal Control         61         149         144.26%           Stray Animals         47         77         63.83%           Owner Surrenders         0         2         200.00%           Confiscations         14         70         400.00%                                                                                                                                                                                                                                                                                                                       |
| Owner Surrenders         29         20         -31.03%           Confiscations         46         34         -26.09%           Dropped off at The Animal Foundation         406         465         14.53%           Stray Animals         357         391         9.52%           Owner Surrenders         41         56         36.59%           Adoption Returns         5         18         260.00%           Born at TAF         3         0         -100.00%           Others         95         243         155.79%           Picked up by Animal Control         61         149         144.26%           Stray Animals         47         77         63.83%           Owner Surrenders         0         2         200.00%           Confiscations         14         70         400.00%                                                                                                                                                                                                                                                                                                                                                                                      |
| Confiscations         46         34         -26.09%           Dropped off at The Animal Foundation         406         465         14.53%           Stray Animals         357         391         9.52%           Owner Surrenders         41         56         36.59%           Adoption Returns         5         18         260.00%           Born at TAF         3         0         -100.00%           Others         95         243         155.79%           Picked up by Animal Control         61         149         144.26%           Stray Animals         47         77         63.83%           Owner Surrenders         0         2         200.00%           Confiscations         14         70         400.00%                                                                                                                                                                                                                                                                                                                                                                                                                                                       |
| Dropped off at The Animal Foundation         406         465         14.53%           Stray Animals         357         391         9.52%           Owner Surrenders         41         56         36.59%           Adoption Returns         5         18         260.00%           Born at TAF         3         0         -100.00%           Others         95         243         155.79%           Picked up by Animal Control         61         149         144.26%           Stray Animals         47         77         63.83%           Owner Surrenders         0         2         200.00%           Confiscations         14         70         400.00%                                                                                                                                                                                                                                                                                                                                                                                                                                                                                                                     |
| Stray Animals         357         391         9.52%           Owner Surrenders         41         56         36.59%           Adoption Returns         5         18         260.00%           Born at TAF         3         0         -100.00%           Others         95         243         155.79%           Picked up by Animal Control         61         149         144.26%           Stray Animals         47         77         63.83%           Owner Surrenders         0         2         200.00%           Confiscations         14         70         400.00%                                                                                                                                                                                                                                                                                                                                                                                                                                                                                                                                                                                                           |
| Owner Surrenders         41         56         36.59%           Adoption Returns         5         18         260.00%           Born at TAF         3         0         -100.00%           Others         95         243         155.79%           Picked up by Animal Control         61         149         144.26%           Stray Animals         47         77         63.83%           Owner Surrenders         0         2         200.00%           Confiscations         14         70         400.00%                                                                                                                                                                                                                                                                                                                                                                                                                                                                                                                                                                                                                                                                         |
| Adoption Returns         5         18         260.00%           Born at TAF         3         0         -100.00%           Others         95         243         155.79%           Picked up by Animal Control         61         149         144.26%           Stray Animals         47         77         63.83%           Owner Surrenders         0         2         200.00%           Confiscations         14         70         400.00%                                                                                                                                                                                                                                                                                                                                                                                                                                                                                                                                                                                                                                                                                                                                         |
| Born at TAF         3         0         -100.00%           Others         95         243         155.79%           Picked up by Animal Control         61         149         144.26%           Stray Animals         47         77         63.83%           Owner Surrenders         0         2         200.00%           Confiscations         14         70         400.00%                                                                                                                                                                                                                                                                                                                                                                                                                                                                                                                                                                                                                                                                                                                                                                                                         |
| Others         95         243         155.79%           Picked up by Animal Control         61         149         144.26%           Stray Animals         47         77         63.83%           Owner Surrenders         0         2         200.00%           Confiscations         14         70         400.00%                                                                                                                                                                                                                                                                                                                                                                                                                                                                                                                                                                                                                                                                                                                                                                                                                                                                    |
| Picked up by Animal Control         61         149         144.26%           Stray Animals         47         77         63.83%           Owner Surrenders         0         2         200.00%           Confiscations         14         70         400.00%                                                                                                                                                                                                                                                                                                                                                                                                                                                                                                                                                                                                                                                                                                                                                                                                                                                                                                                            |
| Stray Animals         47         77         63.83%           Owner Surrenders         0         2         200.00%           Confiscations         14         70         400.00%                                                                                                                                                                                                                                                                                                                                                                                                                                                                                                                                                                                                                                                                                                                                                                                                                                                                                                                                                                                                         |
| Owner Surrenders         0         2         200.00%           Confiscations         14         70         400.00%                                                                                                                                                                                                                                                                                                                                                                                                                                                                                                                                                                                                                                                                                                                                                                                                                                                                                                                                                                                                                                                                      |
| Confiscations         14         70         400.00%                                                                                                                                                                                                                                                                                                                                                                                                                                                                                                                                                                                                                                                                                                                                                                                                                                                                                                                                                                                                                                                                                                                                     |
|                                                                                                                                                                                                                                                                                                                                                                                                                                                                                                                                                                                                                                                                                                                                                                                                                                                                                                                                                                                                                                                                                                                                                                                         |
| <b>Dropped off at The Animal Foundation</b> 34 94 176.47%                                                                                                                                                                                                                                                                                                                                                                                                                                                                                                                                                                                                                                                                                                                                                                                                                                                                                                                                                                                                                                                                                                                               |
|                                                                                                                                                                                                                                                                                                                                                                                                                                                                                                                                                                                                                                                                                                                                                                                                                                                                                                                                                                                                                                                                                                                                                                                         |
| Stray Animals         32         66         106.25%                                                                                                                                                                                                                                                                                                                                                                                                                                                                                                                                                                                                                                                                                                                                                                                                                                                                                                                                                                                                                                                                                                                                     |
| Owner Surrenders         2         5         150.00%                                                                                                                                                                                                                                                                                                                                                                                                                                                                                                                                                                                                                                                                                                                                                                                                                                                                                                                                                                                                                                                                                                                                    |
| Adoption Returns         0         1         100.00%                                                                                                                                                                                                                                                                                                                                                                                                                                                                                                                                                                                                                                                                                                                                                                                                                                                                                                                                                                                                                                                                                                                                    |
| <b>Born at TAF</b> 0 22 2,200.00%                                                                                                                                                                                                                                                                                                                                                                                                                                                                                                                                                                                                                                                                                                                                                                                                                                                                                                                                                                                                                                                                                                                                                       |

#### **Outcome Totals**

|                   | 09/01/18 to 09/30/18 | 09/01/19 to 09/30/19 | Percent Change |
|-------------------|----------------------|----------------------|----------------|
| urisdictions      | 1,989                | 2,254                | 13.32%         |
| Dogs              | 1,236                | 1,317                | 6.55%          |
| Adoption          | 572                  | 627                  | 9.62%          |
| Died              | 2                    | 1                    | -50.00%        |
| Euthanasia        | 118                  | 128                  | 8.47%          |
| Missing/Escaped   | 7                    | 1                    | -85.71%        |
| Returned to Owner | 338                  | 413                  | 22.19%         |
| Transfer          | 199                  | 147                  | -26.13%        |
| Cats              | 627                  | 722                  | 15.15%         |
| Adoption          | 290                  | 413                  | 42.41%         |
| Died              | 12                   | 11                   | -8.33%         |
| Euthanasia        | 95                   | 82                   | -13.68%        |
| Missing/Escaped   | 6                    | 1                    | -83.33%        |
| Returned to Owner | 29                   | 29                   | 0.00%          |
| RTF               | 21                   | 27                   | 28.57%         |
| SNR               | 72                   | 94                   | 30.56%         |
| Transfer          | 102                  | 65                   | -36.27%        |
| Others            | 126                  | 215                  | 70.63%         |
| Adoption          | 56                   | 94                   | 67.86%         |
| Died              | 3                    | 9                    | 200.00%        |
| Euthanasia        | 38                   | 40                   | 5.26%          |
| Missing/Escaped   | 0                    | 5                    | 500.00%        |
| Returned to Owner | 2                    | 7                    | 250.00%        |
| RTF               | 3                    | 2                    | -33.33%        |
| Transfer          | 24                   | 58                   | 141.67%        |