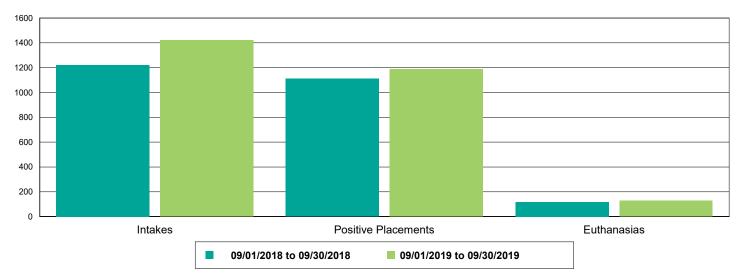

#### Intake Totals

| Dogs                                                                                                                                                                                                                                                                                                                                                                                                                                                                                                                                                                                                                                                                                                                                                                                                                                                                                                                                                                                                                                                                                                                                                                                    |
|-----------------------------------------------------------------------------------------------------------------------------------------------------------------------------------------------------------------------------------------------------------------------------------------------------------------------------------------------------------------------------------------------------------------------------------------------------------------------------------------------------------------------------------------------------------------------------------------------------------------------------------------------------------------------------------------------------------------------------------------------------------------------------------------------------------------------------------------------------------------------------------------------------------------------------------------------------------------------------------------------------------------------------------------------------------------------------------------------------------------------------------------------------------------------------------------|
| Picked up by Animal Control         734         816         11.17%           Stray Animals         503         558         10.93%           Owner Surrenders         45         27         -40.00%           Confiscations         186         231         24.19%           Dropped off at The Animal Foundation         486         606         24.69%           Stray Animals         395         462         16.96%           Owner Surrenders         56         99         76.79%           Adoption Returns         33         41         24.24%           Born at TAF         2         4         100.00%           Cats         622         729         17.20%           Picked up by Animal Control         216         264         22.22%           Stray Animals         141         210         48.94%           Owner Surrenders         29         20         -31.03%           Confiscations         46         34         -26.09%           Dropped off at The Animal Foundation         406         465         14.53%           Stray Animals         357         391         9.52%           Owner Surrenders         41         56         36.59% <tr< th=""></tr<> |
| Stray Animals         503         558         10.93%           Owner Surrenders         45         27         -40.00%           Confiscations         186         231         24.19%           Dropped off at The Animal Foundation         486         606         24.69%           Stray Animals         395         462         16.96%           Owner Surrenders         56         99         76.79%           Adoption Returns         33         41         24.24%           Born at TAF         2         4         100.00%           Cats         622         729         17.20%           Picked up by Animal Control         216         264         22.22%           Stray Animals         141         210         48.94%           Owner Surrenders         29         20         -31.03%           Confiscations         46         34         -26.09%           Dropped off at The Animal Foundation         406         465         14.53%           Owner Surrenders         41         56         36.59%           Adoption Returns         5         18         260.00%           Born at TAF         3         0         -100.00%           Ot                      |
| Owner Surrenders         45         27         -40.00%           Confiscations         186         231         24.19%           Dropped off at The Animal Foundation         486         606         24.69%           Stray Animals         395         462         16.96%           Owner Surrenders         56         99         76.79%           Adoption Returns         33         41         24.24%           Born at TAF         2         4         100.00%           Cats         622         729         17.20%           Picked up by Animal Control         216         264         22.22%           Stray Animals         141         210         48.94%           Owner Surrenders         29         20         -31.03%           Confiscations         46         34         -26.09%           Dropped off at The Animal Foundation         406         465         14.53%           Stray Animals         357         391         9.52%           Owner Surrenders         41         56         36.59%           Adoption Returns         5         18         260.00%           Born at TAF         3         0         -100.00%           Oth                      |
| Confiscations         186         231         24.19%           Dropped off at The Animal Foundation         486         606         24.69%           Stray Animals         395         462         16.96%           Owner Surrenders         56         99         76.79%           Adoption Returns         33         41         24.24%           Born at TAF         2         4         100.00%           Cats         622         729         17.20%           Picked up by Animal Control         216         264         22.22%           Stray Animals         141         210         48.94%           Owner Surrenders         29         20         -31.03%           Confiscations         46         34         -26.09%           Dropped off at The Animal Foundation         406         465         14.53%           Stray Animals         357         391         9.52%           Owner Surrenders         41         56         36.59%           Adoption Returns         5         18         260.00%           Born at TAF         3         0         -100.00%           Others         95         243         155.79%           Picked up by                      |
| Dropped off at The Animal Foundation         486         606         24.69%           Stray Animals         395         462         16.96%           Owner Surrenders         56         99         76.79%           Adoption Returns         33         41         24.24%           Born at TAF         2         4         100.00%           Cats         622         729         17.20%           Picked up by Animal Control         216         264         22.22%           Stray Animals         141         210         48.94%           Owner Surrenders         29         20         -31.03%           Confiscations         46         34         -26.09%           Dropped off at The Animal Foundation         406         465         14.53%           Stray Animals         357         391         9.52%           Owner Surrenders         41         56         36.59%           Adoption Returns         5         18         260.00%           Born at TAF         3         0         -100.00%           Others         95         243         155.79%           Picked up by Animal Control         61         149         144.26% <t< th=""></t<>               |
| Stray Animals         395         462         16.96%           Owner Surrenders         56         99         76.79%           Adoption Returns         33         41         24.24%           Born at TAF         2         4         100.00%           Cats         622         729         17.20%           Picked up by Animal Control         216         264         22.22%           Stray Animals         141         210         48.94%           Owner Surrenders         29         20         -31.03%           Confiscations         46         34         -26.09%           Dropped off at The Animal Foundation         406         465         14.53%           Stray Animals         357         391         9.52%           Owner Surrenders         41         56         36.59%           Adoption Returns         5         18         260.00%           Born at TAF         3         0         -100.00%           Others         95         243         155.79%           Picked up by Animal Control         61         149         144.26%           Stray Animals         47         77         63.83%           Owner Surrenders                             |
| Owner Surrenders         56         99         76.79%           Adoption Returns         33         41         24.24%           Born at TAF         2         4         100.00%           Cats         622         729         17.20%           Picked up by Animal Control         216         264         22.22%           Stray Animals         141         210         48.94%           Owner Surrenders         29         20         -31.03%           Confiscations         46         34         -26.09%           Dropped off at The Animal Foundation         406         465         14.53%           Stray Animals         357         391         9.52%           Owner Surrenders         41         56         36.59%           Adoption Returns         5         18         260.00%           Born at TAF         3         0         -100.00%           Others         95         243         155.79%           Picked up by Animal Control         61         149         144.26%           Stray Animals         47         77         63.83%           Owner Surrenders         0         2         200.00%           Confiscations                                |
| Adoption Returns         33         41         24.24%           Born at TAF         2         4         100.00%           Cats         622         729         17.20%           Picked up by Animal Control         216         264         22.22%           Stray Animals         141         210         48.94%           Owner Surrenders         29         20         -31.03%           Confiscations         46         34         -26.09%           Dropped off at The Animal Foundation         406         465         14.53%           Stray Animals         357         391         9.52%           Owner Surrenders         41         56         36.59%           Adoption Returns         5         18         260.00%           Born at TAF         3         0         -100.00%           Others         95         243         155.79%           Picked up by Animal Control         61         149         144.26%           Stray Animals         47         77         63.83%           Owner Surrenders         0         2         200.00%           Confiscations         14         70         400.00%                                                          |
| Born at TAF         2         4         100.00%           Cats         622         729         17.20%           Picked up by Animal Control         216         264         22.22%           Stray Animals         141         210         48.94%           Owner Surrenders         29         20         -31.03%           Confiscations         46         34         -26.09%           Dropped off at The Animal Foundation         406         465         14.53%           Stray Animals         357         391         9.52%           Owner Surrenders         41         56         36.59%           Adoption Returns         5         18         260.00%           Born at TAF         3         0         -100.00%           Others         95         243         155.79%           Picked up by Animal Control         61         149         144.26%           Stray Animals         47         77         63.83%           Owner Surrenders         0         2         200.00%           Confiscations         14         70         400.00%                                                                                                                          |
| Cats         622         729         17.20%           Picked up by Animal Control         216         264         22.22%           Stray Animals         141         210         48.94%           Owner Surrenders         29         20         -31.03%           Confiscations         46         34         -26.09%           Dropped off at The Animal Foundation         406         465         14.53%           Stray Animals         357         391         9.52%           Owner Surrenders         41         56         36.59%           Adoption Returns         5         18         260.00%           Born at TAF         3         0         -100.00%           Others         95         243         155.79%           Picked up by Animal Control         61         149         144.26%           Stray Animals         47         77         63.83%           Owner Surrenders         0         2         200.00%           Confiscations         14         70         400.00%                                                                                                                                                                                    |
| Picked up by Animal Control         216         264         22.22%           Stray Animals         141         210         48.94%           Owner Surrenders         29         20         -31.03%           Confiscations         46         34         -26.09%           Dropped off at The Animal Foundation         406         465         14.53%           Stray Animals         357         391         9.52%           Owner Surrenders         41         56         36.59%           Adoption Returns         5         18         260.00%           Born at TAF         3         0         -100.00%           Others         95         243         155.79%           Picked up by Animal Control         61         149         144.26%           Stray Animals         47         77         63.83%           Owner Surrenders         0         2         200.00%           Confiscations         14         70         400.00%                                                                                                                                                                                                                                          |
| Stray Animals         141         210         48.94%           Owner Surrenders         29         20         -31.03%           Confiscations         46         34         -26.09%           Dropped off at The Animal Foundation         406         465         14.53%           Stray Animals         357         391         9.52%           Owner Surrenders         41         56         36.59%           Adoption Returns         5         18         260.00%           Born at TAF         3         0         -100.00%           Others         95         243         155.79%           Picked up by Animal Control         61         149         144.26%           Stray Animals         47         77         63.83%           Owner Surrenders         0         2         200.00%           Confiscations         14         70         400.00%                                                                                                                                                                                                                                                                                                                       |
| Owner Surrenders         29         20         -31.03%           Confiscations         46         34         -26.09%           Dropped off at The Animal Foundation         406         465         14.53%           Stray Animals         357         391         9.52%           Owner Surrenders         41         56         36.59%           Adoption Returns         5         18         260.00%           Born at TAF         3         0         -100.00%           Others         95         243         155.79%           Picked up by Animal Control         61         149         144.26%           Stray Animals         47         77         63.83%           Owner Surrenders         0         2         200.00%           Confiscations         14         70         400.00%                                                                                                                                                                                                                                                                                                                                                                                      |
| Confiscations         46         34         -26.09%           Dropped off at The Animal Foundation         406         465         14.53%           Stray Animals         357         391         9.52%           Owner Surrenders         41         56         36.59%           Adoption Returns         5         18         260.00%           Born at TAF         3         0         -100.00%           Others         95         243         155.79%           Picked up by Animal Control         61         149         144.26%           Stray Animals         47         77         63.83%           Owner Surrenders         0         2         200.00%           Confiscations         14         70         400.00%                                                                                                                                                                                                                                                                                                                                                                                                                                                       |
| Dropped off at The Animal Foundation         406         465         14.53%           Stray Animals         357         391         9.52%           Owner Surrenders         41         56         36.59%           Adoption Returns         5         18         260.00%           Born at TAF         3         0         -100.00%           Others         95         243         155.79%           Picked up by Animal Control         61         149         144.26%           Stray Animals         47         77         63.83%           Owner Surrenders         0         2         200.00%           Confiscations         14         70         400.00%                                                                                                                                                                                                                                                                                                                                                                                                                                                                                                                     |
| Stray Animals         357         391         9.52%           Owner Surrenders         41         56         36.59%           Adoption Returns         5         18         260.00%           Born at TAF         3         0         -100.00%           Others         95         243         155.79%           Picked up by Animal Control         61         149         144.26%           Stray Animals         47         77         63.83%           Owner Surrenders         0         2         200.00%           Confiscations         14         70         400.00%                                                                                                                                                                                                                                                                                                                                                                                                                                                                                                                                                                                                           |
| Owner Surrenders         41         56         36.59%           Adoption Returns         5         18         260.00%           Born at TAF         3         0         -100.00%           Others         95         243         155.79%           Picked up by Animal Control         61         149         144.26%           Stray Animals         47         77         63.83%           Owner Surrenders         0         2         200.00%           Confiscations         14         70         400.00%                                                                                                                                                                                                                                                                                                                                                                                                                                                                                                                                                                                                                                                                         |
| Adoption Returns         5         18         260.00%           Born at TAF         3         0         -100.00%           Others         95         243         155.79%           Picked up by Animal Control         61         149         144.26%           Stray Animals         47         77         63.83%           Owner Surrenders         0         2         200.00%           Confiscations         14         70         400.00%                                                                                                                                                                                                                                                                                                                                                                                                                                                                                                                                                                                                                                                                                                                                         |
| Born at TAF         3         0         -100.00%           Others         95         243         155.79%           Picked up by Animal Control         61         149         144.26%           Stray Animals         47         77         63.83%           Owner Surrenders         0         2         200.00%           Confiscations         14         70         400.00%                                                                                                                                                                                                                                                                                                                                                                                                                                                                                                                                                                                                                                                                                                                                                                                                         |
| Others         95         243         155.79%           Picked up by Animal Control         61         149         144.26%           Stray Animals         47         77         63.83%           Owner Surrenders         0         2         200.00%           Confiscations         14         70         400.00%                                                                                                                                                                                                                                                                                                                                                                                                                                                                                                                                                                                                                                                                                                                                                                                                                                                                    |
| Picked up by Animal Control         61         149         144.26%           Stray Animals         47         77         63.83%           Owner Surrenders         0         2         200.00%           Confiscations         14         70         400.00%                                                                                                                                                                                                                                                                                                                                                                                                                                                                                                                                                                                                                                                                                                                                                                                                                                                                                                                            |
| Stray Animals         47         77         63.83%           Owner Surrenders         0         2         200.00%           Confiscations         14         70         400.00%                                                                                                                                                                                                                                                                                                                                                                                                                                                                                                                                                                                                                                                                                                                                                                                                                                                                                                                                                                                                         |
| Owner Surrenders         0         2         200.00%           Confiscations         14         70         400.00%                                                                                                                                                                                                                                                                                                                                                                                                                                                                                                                                                                                                                                                                                                                                                                                                                                                                                                                                                                                                                                                                      |
| Confiscations         14         70         400.00%                                                                                                                                                                                                                                                                                                                                                                                                                                                                                                                                                                                                                                                                                                                                                                                                                                                                                                                                                                                                                                                                                                                                     |
|                                                                                                                                                                                                                                                                                                                                                                                                                                                                                                                                                                                                                                                                                                                                                                                                                                                                                                                                                                                                                                                                                                                                                                                         |
| <b>Dropped off at The Animal Foundation</b> 34 94 176.47%                                                                                                                                                                                                                                                                                                                                                                                                                                                                                                                                                                                                                                                                                                                                                                                                                                                                                                                                                                                                                                                                                                                               |
|                                                                                                                                                                                                                                                                                                                                                                                                                                                                                                                                                                                                                                                                                                                                                                                                                                                                                                                                                                                                                                                                                                                                                                                         |
| Stray Animals         32         66         106.25%                                                                                                                                                                                                                                                                                                                                                                                                                                                                                                                                                                                                                                                                                                                                                                                                                                                                                                                                                                                                                                                                                                                                     |
| Owner Surrenders         2         5         150.00%                                                                                                                                                                                                                                                                                                                                                                                                                                                                                                                                                                                                                                                                                                                                                                                                                                                                                                                                                                                                                                                                                                                                    |
| Adoption Returns         0         1         100.00%                                                                                                                                                                                                                                                                                                                                                                                                                                                                                                                                                                                                                                                                                                                                                                                                                                                                                                                                                                                                                                                                                                                                    |
| <b>Born at TAF</b> 0 22 2,200.00%                                                                                                                                                                                                                                                                                                                                                                                                                                                                                                                                                                                                                                                                                                                                                                                                                                                                                                                                                                                                                                                                                                                                                       |

#### **Outcome Totals**

|                   | 09/01/18 to 09/30/18 | 09/01/19 to 09/30/19 | Percent Change |
|-------------------|----------------------|----------------------|----------------|
| urisdictions      | 1,989                | 2,254                | 13.32%         |
| Dogs              | 1,236                | 1,317                | 6.55%          |
| Adoption          | 572                  | 627                  | 9.62%          |
| Died              | 2                    | 1                    | -50.00%        |
| Euthanasia        | 118                  | 128                  | 8.47%          |
| Missing/Escaped   | 7                    | 1                    | -85.71%        |
| Returned to Owner | 338                  | 413                  | 22.19%         |
| Transfer          | 199                  | 147                  | -26.13%        |
| Cats              | 627                  | 722                  | 15.15%         |
| Adoption          | 290                  | 413                  | 42.41%         |
| Died              | 12                   | 11                   | -8.33%         |
| Euthanasia        | 95                   | 82                   | -13.68%        |
| Missing/Escaped   | 6                    | 1                    | -83.33%        |
| Returned to Owner | 29                   | 29                   | 0.00%          |
| RTF               | 21                   | 27                   | 28.57%         |
| SNR               | 72                   | 94                   | 30.56%         |
| Transfer          | 102                  | 65                   | -36.27%        |
| Others            | 126                  | 215                  | 70.63%         |
| Adoption          | 56                   | 94                   | 67.86%         |
| Died              | 3                    | 9                    | 200.00%        |
| Euthanasia        | 38                   | 40                   | 5.26%          |
| Missing/Escaped   | 0                    | 5                    | 500.00%        |
| Returned to Owner | 2                    | 7                    | 250.00%        |
| RTF               | 3                    | 2                    | -33.33%        |
| Transfer          | 24                   | 58                   | 141.67%        |