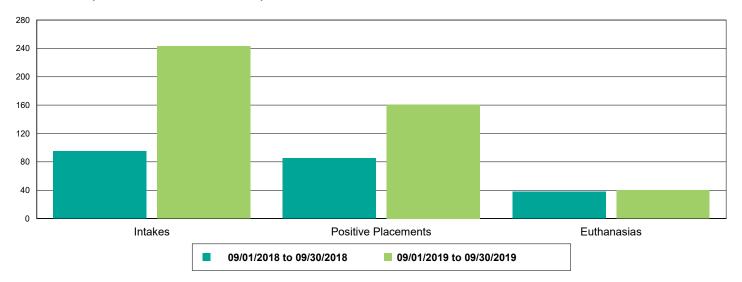

#### Intake Totals

| Dogs                                                                                                                                                                                                                                                                                                                                                                                                                                                                                                                                                                                                                                                                                                                                                                                                                                                                                                                                                                                                                                                                                                                                                                                    |
|-----------------------------------------------------------------------------------------------------------------------------------------------------------------------------------------------------------------------------------------------------------------------------------------------------------------------------------------------------------------------------------------------------------------------------------------------------------------------------------------------------------------------------------------------------------------------------------------------------------------------------------------------------------------------------------------------------------------------------------------------------------------------------------------------------------------------------------------------------------------------------------------------------------------------------------------------------------------------------------------------------------------------------------------------------------------------------------------------------------------------------------------------------------------------------------------|
| Picked up by Animal Control         734         816         11.17%           Stray Animals         503         558         10.93%           Owner Surrenders         45         27         -40.00%           Confiscations         186         231         24.19%           Dropped off at The Animal Foundation         486         606         24.69%           Stray Animals         395         462         16.96%           Owner Surrenders         56         99         76.79%           Adoption Returns         33         41         24.24%           Born at TAF         2         4         100.00%           Cats         622         729         17.20%           Picked up by Animal Control         216         264         22.22%           Stray Animals         141         210         48.94%           Owner Surrenders         29         20         -31.03%           Confiscations         46         34         -26.09%           Dropped off at The Animal Foundation         406         465         14.53%           Stray Animals         357         391         9.52%           Owner Surrenders         41         56         36.59% <tr< th=""></tr<> |
| Stray Animals         503         558         10.93%           Owner Surrenders         45         27         -40.00%           Confiscations         186         231         24.19%           Dropped off at The Animal Foundation         486         606         24.69%           Stray Animals         395         462         16.96%           Owner Surrenders         56         99         76.79%           Adoption Returns         33         41         24.24%           Born at TAF         2         4         100.00%           Cats         622         729         17.20%           Picked up by Animal Control         216         264         22.22%           Stray Animals         141         210         48.94%           Owner Surrenders         29         20         -31.03%           Confiscations         46         34         -26.09%           Dropped off at The Animal Foundation         406         465         14.53%           Owner Surrenders         41         56         36.59%           Adoption Returns         5         18         260.00%           Born at TAF         3         0         -100.00%           Ot                      |
| Owner Surrenders         45         27         -40.00%           Confiscations         186         231         24.19%           Dropped off at The Animal Foundation         486         606         24.69%           Stray Animals         395         462         16.96%           Owner Surrenders         56         99         76.79%           Adoption Returns         33         41         24.24%           Born at TAF         2         4         100.00%           Cats         622         729         17.20%           Picked up by Animal Control         216         264         22.22%           Stray Animals         141         210         48.94%           Owner Surrenders         29         20         -31.03%           Confiscations         46         34         -26.09%           Dropped off at The Animal Foundation         406         465         14.53%           Stray Animals         357         391         9.52%           Owner Surrenders         41         56         36.59%           Adoption Returns         5         18         260.00%           Born at TAF         3         0         -100.00%           Oth                      |
| Confiscations         186         231         24.19%           Dropped off at The Animal Foundation         486         606         24.69%           Stray Animals         395         462         16.96%           Owner Surrenders         56         99         76.79%           Adoption Returns         33         41         24.24%           Born at TAF         2         4         100.00%           Cats         622         729         17.20%           Picked up by Animal Control         216         264         22.22%           Stray Animals         141         210         48.94%           Owner Surrenders         29         20         -31.03%           Confiscations         46         34         -26.09%           Dropped off at The Animal Foundation         406         465         14.53%           Stray Animals         357         391         9.52%           Owner Surrenders         41         56         36.59%           Adoption Returns         5         18         260.00%           Born at TAF         3         0         -100.00%           Others         95         243         155.79%           Picked up by                      |
| Dropped off at The Animal Foundation         486         606         24.69%           Stray Animals         395         462         16.96%           Owner Surrenders         56         99         76.79%           Adoption Returns         33         41         24.24%           Born at TAF         2         4         100.00%           Cats         622         729         17.20%           Picked up by Animal Control         216         264         22.22%           Stray Animals         141         210         48.94%           Owner Surrenders         29         20         -31.03%           Confiscations         46         34         -26.09%           Dropped off at The Animal Foundation         406         465         14.53%           Stray Animals         357         391         9.52%           Owner Surrenders         41         56         36.59%           Adoption Returns         5         18         260.00%           Born at TAF         3         0         -100.00%           Others         95         243         155.79%           Picked up by Animal Control         61         149         144.26% <t< th=""></t<>               |
| Stray Animals         395         462         16.96%           Owner Surrenders         56         99         76.79%           Adoption Returns         33         41         24.24%           Born at TAF         2         4         100.00%           Cats         622         729         17.20%           Picked up by Animal Control         216         264         22.22%           Stray Animals         141         210         48.94%           Owner Surrenders         29         20         -31.03%           Confiscations         46         34         -26.09%           Dropped off at The Animal Foundation         406         465         14.53%           Stray Animals         357         391         9.52%           Owner Surrenders         41         56         36.59%           Adoption Returns         5         18         260.00%           Born at TAF         3         0         -100.00%           Others         95         243         155.79%           Picked up by Animal Control         61         149         144.26%           Stray Animals         47         77         63.83%           Owner Surrenders                             |
| Owner Surrenders         56         99         76.79%           Adoption Returns         33         41         24.24%           Born at TAF         2         4         100.00%           Cats         622         729         17.20%           Picked up by Animal Control         216         264         22.22%           Stray Animals         141         210         48.94%           Owner Surrenders         29         20         -31.03%           Confiscations         46         34         -26.09%           Dropped off at The Animal Foundation         406         465         14.53%           Stray Animals         357         391         9.52%           Owner Surrenders         41         56         36.59%           Adoption Returns         5         18         260.00%           Born at TAF         3         0         -100.00%           Others         95         243         155.79%           Picked up by Animal Control         61         149         144.26%           Stray Animals         47         77         63.83%           Owner Surrenders         0         2         200.00%           Confiscations                                |
| Adoption Returns         33         41         24.24%           Born at TAF         2         4         100.00%           Cats         622         729         17.20%           Picked up by Animal Control         216         264         22.22%           Stray Animals         141         210         48.94%           Owner Surrenders         29         20         -31.03%           Confiscations         46         34         -26.09%           Dropped off at The Animal Foundation         406         465         14.53%           Stray Animals         357         391         9.52%           Owner Surrenders         41         56         36.59%           Adoption Returns         5         18         260.00%           Born at TAF         3         0         -100.00%           Others         95         243         155.79%           Picked up by Animal Control         61         149         144.26%           Stray Animals         47         77         63.83%           Owner Surrenders         0         2         200.00%           Confiscations         14         70         400.00%                                                          |
| Born at TAF         2         4         100.00%           Cats         622         729         17.20%           Picked up by Animal Control         216         264         22.22%           Stray Animals         141         210         48.94%           Owner Surrenders         29         20         -31.03%           Confiscations         46         34         -26.09%           Dropped off at The Animal Foundation         406         465         14.53%           Stray Animals         357         391         9.52%           Owner Surrenders         41         56         36.59%           Adoption Returns         5         18         260.00%           Born at TAF         3         0         -100.00%           Others         95         243         155.79%           Picked up by Animal Control         61         149         144.26%           Stray Animals         47         77         63.83%           Owner Surrenders         0         2         200.00%           Confiscations         14         70         400.00%                                                                                                                          |
| Cats         622         729         17.20%           Picked up by Animal Control         216         264         22.22%           Stray Animals         141         210         48.94%           Owner Surrenders         29         20         -31.03%           Confiscations         46         34         -26.09%           Dropped off at The Animal Foundation         406         465         14.53%           Stray Animals         357         391         9.52%           Owner Surrenders         41         56         36.59%           Adoption Returns         5         18         260.00%           Born at TAF         3         0         -100.00%           Others         95         243         155.79%           Picked up by Animal Control         61         149         144.26%           Stray Animals         47         77         63.83%           Owner Surrenders         0         2         200.00%           Confiscations         14         70         400.00%                                                                                                                                                                                    |
| Picked up by Animal Control         216         264         22.22%           Stray Animals         141         210         48.94%           Owner Surrenders         29         20         -31.03%           Confiscations         46         34         -26.09%           Dropped off at The Animal Foundation         406         465         14.53%           Stray Animals         357         391         9.52%           Owner Surrenders         41         56         36.59%           Adoption Returns         5         18         260.00%           Born at TAF         3         0         -100.00%           Others         95         243         155.79%           Picked up by Animal Control         61         149         144.26%           Stray Animals         47         77         63.83%           Owner Surrenders         0         2         200.00%           Confiscations         14         70         400.00%                                                                                                                                                                                                                                          |
| Stray Animals         141         210         48.94%           Owner Surrenders         29         20         -31.03%           Confiscations         46         34         -26.09%           Dropped off at The Animal Foundation         406         465         14.53%           Stray Animals         357         391         9.52%           Owner Surrenders         41         56         36.59%           Adoption Returns         5         18         260.00%           Born at TAF         3         0         -100.00%           Others         95         243         155.79%           Picked up by Animal Control         61         149         144.26%           Stray Animals         47         77         63.83%           Owner Surrenders         0         2         200.00%           Confiscations         14         70         400.00%                                                                                                                                                                                                                                                                                                                       |
| Owner Surrenders         29         20         -31.03%           Confiscations         46         34         -26.09%           Dropped off at The Animal Foundation         406         465         14.53%           Stray Animals         357         391         9.52%           Owner Surrenders         41         56         36.59%           Adoption Returns         5         18         260.00%           Born at TAF         3         0         -100.00%           Others         95         243         155.79%           Picked up by Animal Control         61         149         144.26%           Stray Animals         47         77         63.83%           Owner Surrenders         0         2         200.00%           Confiscations         14         70         400.00%                                                                                                                                                                                                                                                                                                                                                                                      |
| Confiscations         46         34         -26.09%           Dropped off at The Animal Foundation         406         465         14.53%           Stray Animals         357         391         9.52%           Owner Surrenders         41         56         36.59%           Adoption Returns         5         18         260.00%           Born at TAF         3         0         -100.00%           Others         95         243         155.79%           Picked up by Animal Control         61         149         144.26%           Stray Animals         47         77         63.83%           Owner Surrenders         0         2         200.00%           Confiscations         14         70         400.00%                                                                                                                                                                                                                                                                                                                                                                                                                                                       |
| Dropped off at The Animal Foundation         406         465         14.53%           Stray Animals         357         391         9.52%           Owner Surrenders         41         56         36.59%           Adoption Returns         5         18         260.00%           Born at TAF         3         0         -100.00%           Others         95         243         155.79%           Picked up by Animal Control         61         149         144.26%           Stray Animals         47         77         63.83%           Owner Surrenders         0         2         200.00%           Confiscations         14         70         400.00%                                                                                                                                                                                                                                                                                                                                                                                                                                                                                                                     |
| Stray Animals         357         391         9.52%           Owner Surrenders         41         56         36.59%           Adoption Returns         5         18         260.00%           Born at TAF         3         0         -100.00%           Others         95         243         155.79%           Picked up by Animal Control         61         149         144.26%           Stray Animals         47         77         63.83%           Owner Surrenders         0         2         200.00%           Confiscations         14         70         400.00%                                                                                                                                                                                                                                                                                                                                                                                                                                                                                                                                                                                                           |
| Owner Surrenders         41         56         36.59%           Adoption Returns         5         18         260.00%           Born at TAF         3         0         -100.00%           Others         95         243         155.79%           Picked up by Animal Control         61         149         144.26%           Stray Animals         47         77         63.83%           Owner Surrenders         0         2         200.00%           Confiscations         14         70         400.00%                                                                                                                                                                                                                                                                                                                                                                                                                                                                                                                                                                                                                                                                         |
| Adoption Returns         5         18         260.00%           Born at TAF         3         0         -100.00%           Others         95         243         155.79%           Picked up by Animal Control         61         149         144.26%           Stray Animals         47         77         63.83%           Owner Surrenders         0         2         200.00%           Confiscations         14         70         400.00%                                                                                                                                                                                                                                                                                                                                                                                                                                                                                                                                                                                                                                                                                                                                         |
| Born at TAF         3         0         -100.00%           Others         95         243         155.79%           Picked up by Animal Control         61         149         144.26%           Stray Animals         47         77         63.83%           Owner Surrenders         0         2         200.00%           Confiscations         14         70         400.00%                                                                                                                                                                                                                                                                                                                                                                                                                                                                                                                                                                                                                                                                                                                                                                                                         |
| Others         95         243         155.79%           Picked up by Animal Control         61         149         144.26%           Stray Animals         47         77         63.83%           Owner Surrenders         0         2         200.00%           Confiscations         14         70         400.00%                                                                                                                                                                                                                                                                                                                                                                                                                                                                                                                                                                                                                                                                                                                                                                                                                                                                    |
| Picked up by Animal Control         61         149         144.26%           Stray Animals         47         77         63.83%           Owner Surrenders         0         2         200.00%           Confiscations         14         70         400.00%                                                                                                                                                                                                                                                                                                                                                                                                                                                                                                                                                                                                                                                                                                                                                                                                                                                                                                                            |
| Stray Animals         47         77         63.83%           Owner Surrenders         0         2         200.00%           Confiscations         14         70         400.00%                                                                                                                                                                                                                                                                                                                                                                                                                                                                                                                                                                                                                                                                                                                                                                                                                                                                                                                                                                                                         |
| Owner Surrenders         0         2         200.00%           Confiscations         14         70         400.00%                                                                                                                                                                                                                                                                                                                                                                                                                                                                                                                                                                                                                                                                                                                                                                                                                                                                                                                                                                                                                                                                      |
| Confiscations         14         70         400.00%                                                                                                                                                                                                                                                                                                                                                                                                                                                                                                                                                                                                                                                                                                                                                                                                                                                                                                                                                                                                                                                                                                                                     |
|                                                                                                                                                                                                                                                                                                                                                                                                                                                                                                                                                                                                                                                                                                                                                                                                                                                                                                                                                                                                                                                                                                                                                                                         |
| <b>Dropped off at The Animal Foundation</b> 34 94 176.47%                                                                                                                                                                                                                                                                                                                                                                                                                                                                                                                                                                                                                                                                                                                                                                                                                                                                                                                                                                                                                                                                                                                               |
|                                                                                                                                                                                                                                                                                                                                                                                                                                                                                                                                                                                                                                                                                                                                                                                                                                                                                                                                                                                                                                                                                                                                                                                         |
| Stray Animals         32         66         106.25%                                                                                                                                                                                                                                                                                                                                                                                                                                                                                                                                                                                                                                                                                                                                                                                                                                                                                                                                                                                                                                                                                                                                     |
| Owner Surrenders         2         5         150.00%                                                                                                                                                                                                                                                                                                                                                                                                                                                                                                                                                                                                                                                                                                                                                                                                                                                                                                                                                                                                                                                                                                                                    |
| Adoption Returns         0         1         100.00%                                                                                                                                                                                                                                                                                                                                                                                                                                                                                                                                                                                                                                                                                                                                                                                                                                                                                                                                                                                                                                                                                                                                    |
| <b>Born at TAF</b> 0 22 2,200.00%                                                                                                                                                                                                                                                                                                                                                                                                                                                                                                                                                                                                                                                                                                                                                                                                                                                                                                                                                                                                                                                                                                                                                       |

#### **Outcome Totals**

|                   | 09/01/18 to 09/30/18 | 09/01/19 to 09/30/19 | Percent Change |
|-------------------|----------------------|----------------------|----------------|
| urisdictions      | 1,989                | 2,254                | 13.32%         |
| Dogs              | 1,236                | 1,317                | 6.55%          |
| Adoption          | 572                  | 627                  | 9.62%          |
| Died              | 2                    | 1                    | -50.00%        |
| Euthanasia        | 118                  | 128                  | 8.47%          |
| Missing/Escaped   | 7                    | 1                    | -85.71%        |
| Returned to Owner | 338                  | 413                  | 22.19%         |
| Transfer          | 199                  | 147                  | -26.13%        |
| Cats              | 627                  | 722                  | 15.15%         |
| Adoption          | 290                  | 413                  | 42.41%         |
| Died              | 12                   | 11                   | -8.33%         |
| Euthanasia        | 95                   | 82                   | -13.68%        |
| Missing/Escaped   | 6                    | 1                    | -83.33%        |
| Returned to Owner | 29                   | 29                   | 0.00%          |
| RTF               | 21                   | 27                   | 28.57%         |
| SNR               | 72                   | 94                   | 30.56%         |
| Transfer          | 102                  | 65                   | -36.27%        |
| Others            | 126                  | 215                  | 70.63%         |
| Adoption          | 56                   | 94                   | 67.86%         |
| Died              | 3                    | 9                    | 200.00%        |
| Euthanasia        | 38                   | 40                   | 5.26%          |
| Missing/Escaped   | 0                    | 5                    | 500.00%        |
| Returned to Owner | 2                    | 7                    | 250.00%        |
| RTF               | 3                    | 2                    | -33.33%        |
| Transfer          | 24                   | 58                   | 141.67%        |