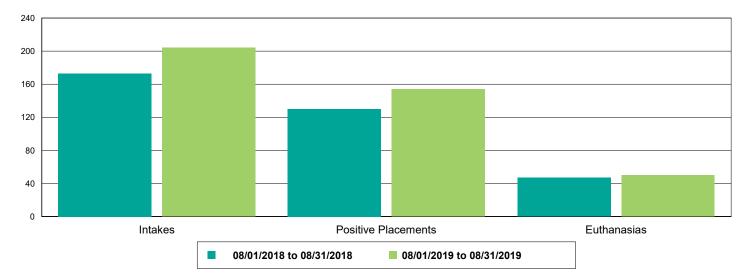

----|--|
| Cats              | 170       |  |
| BUNGALOWS         | 14        |  |
| EAC               | 4         |  |
| FOSTER            | 95        |  |
| LIED              | 56        |  |
| OFFSITE           | 1         |  |
| Dogs              | 429       |  |
| BUNGALOWS         | <u>99</u> |  |
| EAC               | 17        |  |
| FOSTER            | 107       |  |
| LIED              | 189       |  |
| OFFSITE           | 6         |  |
| WVC               | 11        |  |
| Others            | 60        |  |
| FOSTER            | 22        |  |
| LIED              | 32        |  |
| OFFSITE           | 5         |  |
| TENT              | 1         |  |







Cat Intakes, Positive Placements, and Euthanasias



Dogs And Cats Intakes, Positive Placements, and Euthanasias







#### Other Intakes, Positive Placements, and Euthanasias



#### Live Release, Euthanasia, and Adoption Return Rates

| isdictions           |        |        |         |
|----------------------|--------|--------|---------|
| Total                |        |        |         |
| Live Release Rate    | 85.69% | 89.09% | 3.96%   |
| Euthanasia Rate      | 12.72% | 10.03% | -21.13% |
| Adoption Return Rate | 6.65%  | 5.64%  | -15.11% |
| Dogs and Cats        |        |        |         |
| Live Release Rate    | 86.36% | 89.89% | 4.09%   |
| Euthanasia Rate      | 12.19% | 9.47%  | -22.33% |
| Adoption Return Rate | 6.78%  | 5.81%  | -14.37% |
| Young (<= 5 mo)      |        |        |         |
| Live Release Rate    | 83.88% | 93.45% | 11.41%  |
| Euthanasia Rate      | 9.57%  | 4.84%  | -