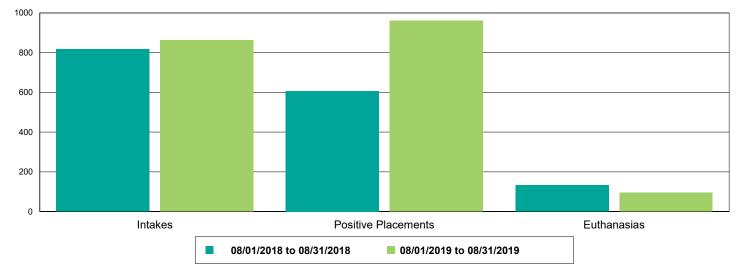

Cat Intakes, Positive Placements, and Euthanasias

Dogs And Cats Intakes, Positive Placements, and Euthanasias