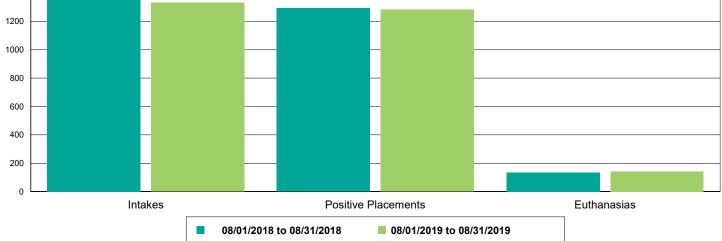

Cat Intakes, Positive Placements, and Euthanasias

Dogs And Cats Intakes, Positive Placements, and Euthanasias