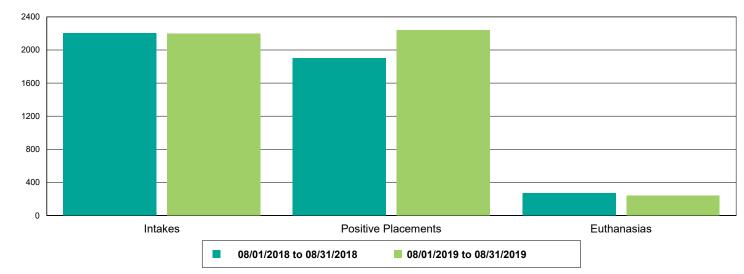

Cat Intakes, Positive Placements, and Euthanasias

Dogs And Cats Intakes, Positive Placements, and Euthanasias