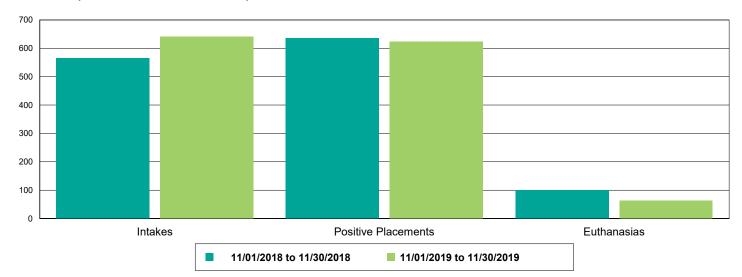

s of 01/15/2020 10:57

| All Jurisdictions | 658      |
|-------------------|----------|
| Cats              | 170      |
| BUNGALOWS         | 14       |
| EAC               | 4        |
| FOSTER            | 95       |
| LIED              | 56       |
| OFFSITE           | 1        |
| Dogs              | 428      |
| BUNGALOWS         | 101      |
| EAC               | 17       |
| FOSTER            | 107      |
| LIED              | 186      |
| OFFSITE           | 6        |
| wvc               | 11       |
| Others            | 60       |
| FOSTER            | 22       |
| LIED              | 32       |
| OFFSITE           | 5        |
| TENT              | <u> </u> |



#### Dog Intakes, Positive Placements, and Euthanasias



#### Cat Intakes, Positive Placements, and Euthanasias



#### Dogs And Cats Intakes, Positive Placements, and Euthanasias





#### Other Intakes, Positive Placements, and Euthanasias





### Live Release, Euthanasia, and Adoption Return Rates

|                      | 11/01/18 to 11/30/18 | 11/01/19 to 11/30/19 | Percent Chang |
|----------------------|----------------------|----------------------|---------------|
| urisdictions         |                      |                      |               |
| Total                |                      |                      |               |
| Live Release Rate    | 86.16%               | 90.81%               | 5.39%         |
| Euthanasia Rate      | 12.81%               | 8.37%                | -34.67%       |
| Adoption Return Rate | 4.98%                | 5.07%                | 1.81%         |