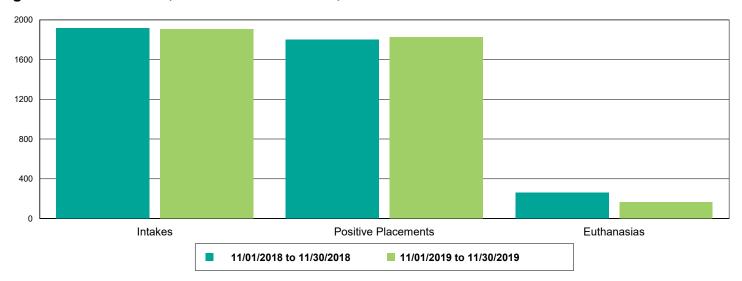

--------|----------|
| Cats              | 170      |
| BUNGALOWS         | 14       |
| EAC               | 4        |
| FOSTER            | 95       |
| LIED              | 56       |
| OFFSITE           | 1        |
| Dogs              | 428      |
| BUNGALOWS         | 101      |
| EAC               | 17       |
| FOSTER            | 107      |
| LIED              | 186      |
| OFFSITE           | 6        |
| wvc               | 11       |
| Others            | 60       |
| FOSTER            | 22       |
| LIED              | 32       |
| OFFSITE           | 5        |
| TENT              | <u> </u> |



#### Dog Intakes, Positive Placements, and Euthanasias



#### Cat Intakes, Positive Placements, and Euthanasias



#### Dogs And Cats Intakes, Positive Placements, and Euthanasias





#### Other Intakes, Positive Placements, and Euthanasias





### Live Release, Euthanasia, and Adoption Return Rates

|                      | 11/01/18 to 11/30/18 | 11/01/19 to 11/30/19 | Percent Chang |
|----------------------|----------------------|----------------------|---------------|
| urisdictions         |                      |                      |               |
| Total                |                      |                      |               |
| Live Release Rate    | 86.16%               | 90.81%               | 5.39%         |
| Euthanasia Rate      | 12.81%               | 8.37%                | -34.67%       |
| Adoption Return Rate | 4.98%                | 5.07%                | 1.81%         |
| Dogs and Cats        |                      |