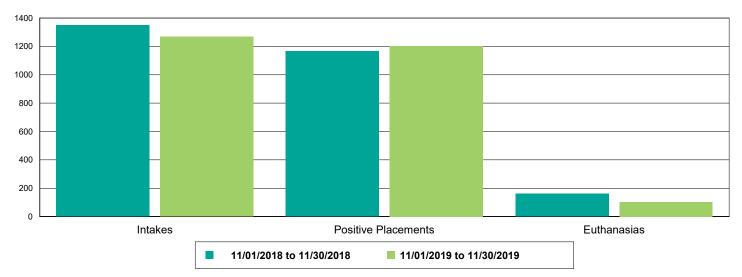

| -96.43%        |  |



#### Current Inventory as of 01/15/2020 10:57

| All Jurisdictions | 658      |
|-------------------|----------|
| Cats              | 170      |
| BUNGALOWS         | 14       |
| EAC               | 4        |
| FOSTER            | 95       |
| LIED              | 56       |
| OFFSITE           | 1        |
| Dogs              | 428      |
| BUNGALOWS         | 101      |
| EAC               | 17       |
| FOSTER            | 107      |
| LIED              | 186      |
| OFFSITE           | 6        |
| wvc               | 11       |
| Others            | 60       |
| FOSTER            | 22       |
| LIED              | 32       |
| OFFSITE           | 5        |
| TENT              | <u> </u> |



#### Dog Intakes, Positive Placements, and Euthanasias



#### Cat Intakes, Positive Placements, and Euthanasias



#### Dogs And Cats Intakes, Positive Placements, and Euthanasias





#### Other Intakes, Positive Placements, and Euthanasias





### Live Release, Euthanasia, and Adoption Return Rates

|                      | 11/01/18 to 11/30/18 | 11/01/19 to 11/30/19 | Percent Chang |
|----------------------|----------------------|----------------------|---------------|
| urisdictions         |                      |                      |               |
| Total                |                      |                      |               |
| Live Release Rate    | 86.16%               | 90.81%               | 5.39%         |
| Euthanasia Rate      | 12.81%               | 8.37%                | -34.67%       |
| Adoption Return Rate | 4.98