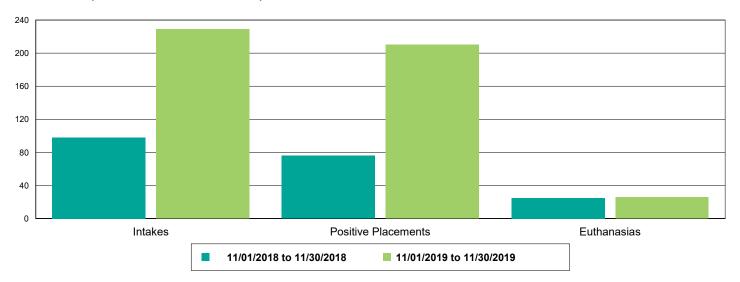

OWS         | 14       |
| EAC               | 4        |
| FOSTER            | 95       |
| LIED              | 56       |
| OFFSITE           | 1        |
| Dogs              | 428      |
| BUNGALOWS         | 101      |
| EAC               | 17       |
| FOSTER            | 107      |
| LIED              | 186      |
| OFFSITE           | 6        |
| wvc               | 11       |
| Others            | 60       |
| FOSTER            | 22       |
| LIED              | 32       |
| OFFSITE           | 5        |
| TENT              | <u> </u> |



#### Dog Intakes, Positive Placements, and Euthanasias



#### Cat Intakes, Positive Placements, and Euthanasias



#### Dogs And Cats Intakes, Positive Placements, and Euthanasias





#### Other Intakes, Positive Placements, and Euthanasias





### Live Release, Euthanasia, and Adoption Return Rates

|                      | 11/01/18 to 11/30/18 | 11/01/19 to 11/30/19 | Percent Chang |
|----------------------|----------------------|----------------------|---------------|
| urisdictions         |                      |                      |               |
| Total                |                      |                      |               |
| Live Release Rate    | 86.16%               | 90.81%               | 5.39%         |
| Euthanasia Rate      | 12.81%               | 8.37%                | -34.67%       |
| Adoption Return Rate | 4.98%                | 5.07%                | 1.81%         |
| Dogs and Cats        |                      |                      |               |
| Live Release Rate    | 86.55%