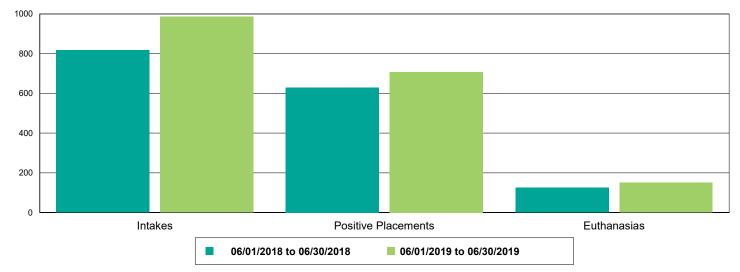

### Dog Intakes, Positive Placements, and Euthanasias

Cat Intakes, Positive Placements, and Euthanasias

Dogs And Cats Intakes, Positive Placements, and Euthanasias