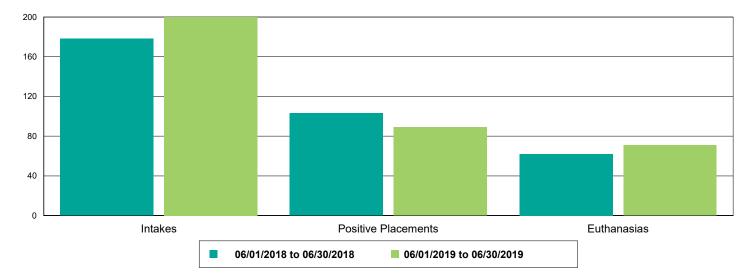

|  |
| BUNGALOWS         | 14       |  |
| EAC               | 4        |  |
| FOSTER            | 95       |  |
| LIED              | 56       |  |
| OFFSITE           | 1        |  |
| Dogs              | 429      |  |
| BUNGALOWS         | 99       |  |
| EAC               | 17       |  |
| FOSTER            | 107      |  |
| LIED              | 189      |  |
| OFFSITE           | 6        |  |
| WVC               | <u> </u> |  |
| Others            | 60       |  |
| FOSTER            | 22       |  |
| LIED              | 32       |  |
| OFFSITE           | 5        |  |
| TENT              | 1        |  |





### Dog Intakes, Positive Placements, and Euthanasias

Cat Intakes, Positive Placements, and Euthanasias



Dogs And Cats Intakes, Positive Placements, and Euthanasias







### Other Intakes, Positive Placements, and Euthanasias



#### Live Release, Euthanasia, and Adoption Return Rates

| risdictions          |        |        |          |
|----------------------|--------|--------|----------|
| Total                |        |        |          |
| Live Release Rate    | 84.04% | 83.58% | -0.55%   |
| Euthanasia Rate      | 14.56% | 14.67% | 0.78%    |
| Adoption Return Rate | 4.13%  | 5.03%  | 21.78%   |
| Dogs and Cats        |        |        |          |
| Live Release Rate    | 85.48% | 84.73% | -0.88%   |
| Euthanasia Rate      | 13.77% | 13.69% | -0.51%   |
| Adoption Return Rate | 4.25%  | 5.18%  | 21.94%   |
| Young (<= 5 mo)      |        |        |          |
| Live Release Rate    | 88.95% | 83.93% | -5.64%   |
| Euthanasia Rate      | 8.80%  |