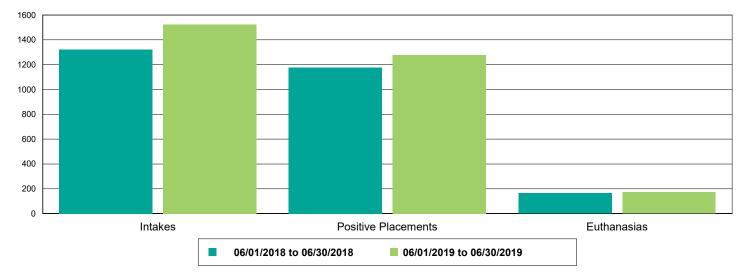

### Dog Intakes, Positive Placements, and Euthanasias

Cat Intakes, Positive Placements, and Euthanasias

Dogs And Cats Intakes, Positive Placements, and Euthanasias