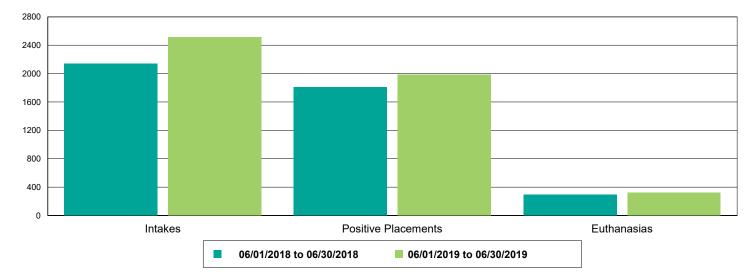

### Dog Intakes, Positive Placements, and Euthanasias

Cat Intakes, Positive Placements, and Euthanasias

Dogs And Cats Intakes, Positive Placements, and Euthanasias