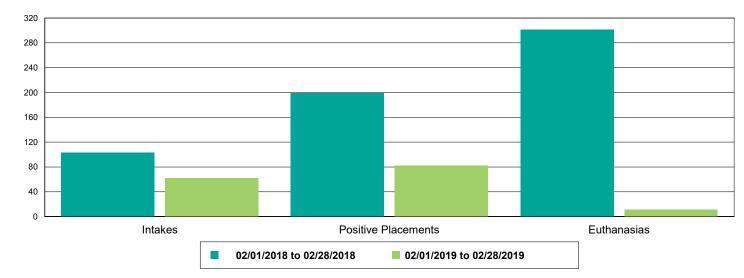

LOWS         | 14_       |  |
| EAC               | 4         |  |
| FOSTER            | 95        |  |
| LIED              | 56        |  |
| OFFSITE           | 1         |  |
| Dogs              | 427       |  |
| BUNGALOWS         | <u>99</u> |  |
| EAC               | 17        |  |
| FOSTER            | 107       |  |
| LIED              | 187       |  |
| OFFSITE           | 6         |  |
| WVC               | 11        |  |
| Others            | 60        |  |
| FOSTER            | 22        |  |
| LIED              | 32        |  |
| OFFSITE           | 5         |  |
| TENT              | 1         |  |





### Dog Intakes, Positive Placements, and Euthanasias

Cat Intakes, Positive Placements, and Euthanasias



Dogs And Cats Intakes, Positive Placements, and Euthanasias







### Other Intakes, Positive Placements, and Euthanasias



### Live Release, Euthanasia, and Adoption Return Rates

| risdictions          |         |         |          |
|----------------------|---------|---------|----------|
| Total                |         |         |          |
| Live Release Rate    | 80.67%  | 89.48%  | 10.91%   |
| Euthanasia Rate      | 18.67%  | 9.78%   | -47.62%  |
| Adoption Return Rate | 7.11%   | 5.74%   | -19.30%  |
| Dogs and Cats        |         |         |          |
| Live Release Rate    | 87.00%  | 89.57%  | 2.96%    |
| Euthanasia Rate      | 12.46%  | 9.73%   | -21.95%  |
| Adoption Return Rate | 7.45%   | 5.94%   | -20.32%  |
|                      | 1.1070  | 0.0170  | 20.0270  |
| Young (<= 5 mo)      | 00.740/ | 04 700/ | 0.040/   |
| Live Rel