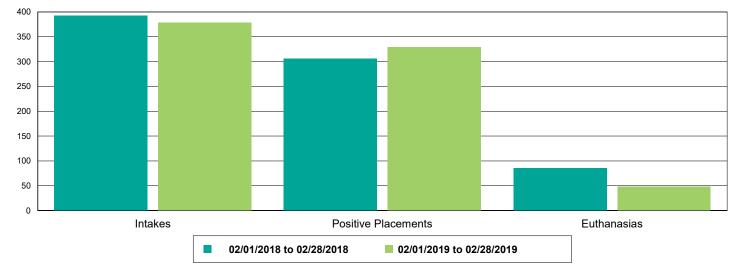

### Dog Intakes, Positive Placements, and Euthanasias

Cat Intakes, Positive Placements, and Euthanasias

Dogs And Cats Intakes, Positive Placements, and Euthanasias