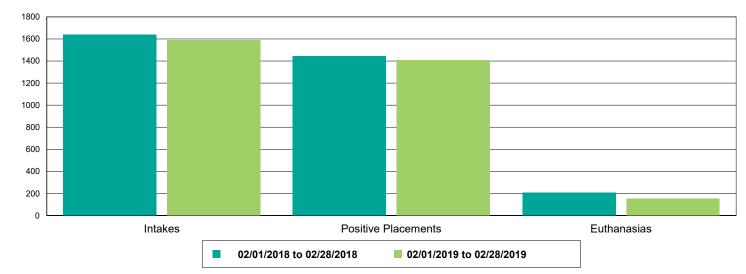

### Dog Intakes, Positive Placements, and Euthanasias

Cat Intakes, Positive Placements, and Euthanasias

Dogs And Cats Intakes, Positive Placements, and Euthanasias