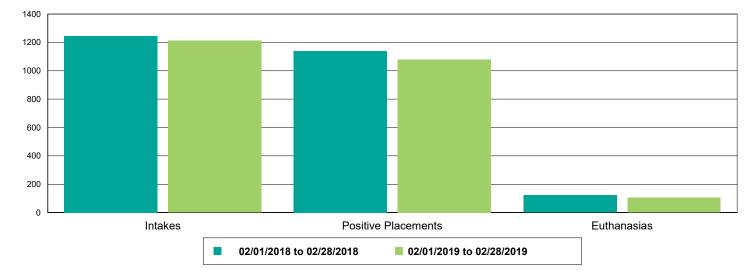

### Dog Intakes, Positive Placements, and Euthanasias

Cat Intakes, Positive Placements, and Euthanasias

Dogs And Cats Intakes, Positive Placements, and Euthanasias