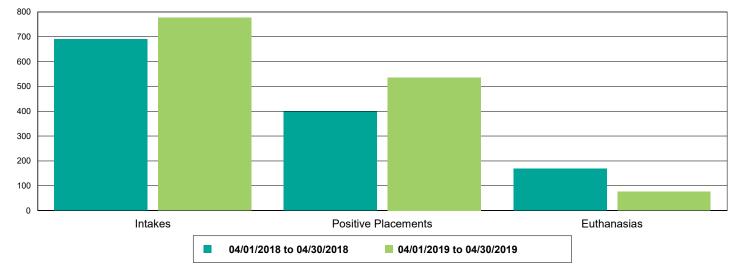

#### Dog Intakes, Positive Placements, and Euthanasias

Cat Intakes, Positive Placements, and Euthanasias

Dogs And Cats Intakes, Positive Placements, and Euthanasias