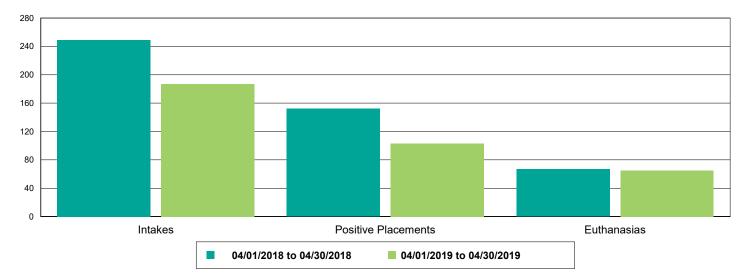

OWS         | 14        |  |
| EAC               | 4         |  |
| FOSTER            | 95        |  |
| LIED              | 56        |  |
| OFFSITE           | <u> </u>  |  |
| Dogs              | 428       |  |
| BUNGALOWS         | 99        |  |
| EAC               | 17        |  |
| FOSTER            | 107       |  |
| LIED              | 188       |  |
| OFFSITE           | 6         |  |
| wvc               | <u>11</u> |  |
| Others            | 60        |  |
| FOSTER            | 22        |  |
| LIED              | 32        |  |
| OFFSITE           | 5         |  |
| TENT              | 1         |  |





#### Dog Intakes, Positive Placements, and Euthanasias

Cat Intakes, Positive Placements, and Euthanasias



Dogs And Cats Intakes, Positive Placements, and Euthanasias







#### Other Intakes, Positive Placements, and Euthanasias



#### Live Release, Euthanasia, and Adoption Return Rates

| isdictions           |        |        |         |
|----------------------|--------|--------|---------|
| otal                 |        |        |         |
| Live Release Rate    | 83.07% | 85.83% | 3.33%   |
| Euthanasia Rate      | 15.16% | 12.24% | -19.23% |
| Adoption Return Rate | 5.00%  | 7.07%  | 41.40%  |
| Dogs and Cats        |        |        |         |
| Live Release Rate    | 83.95% | 87.19% | 3.86%   |
| Euthanasia Rate      | 14.32% | 11.25% | -21.47% |
| Adoption Return Rate | 5.17%  | 7.36%  | 42.48%  |
| Young (<= 5 mo)      |        |        |         |
| Live Release Rate    | 69.80% | 90.45% | 29.59%  |
| Euthanasia Rate      | 22.04% | 4.21%  | -