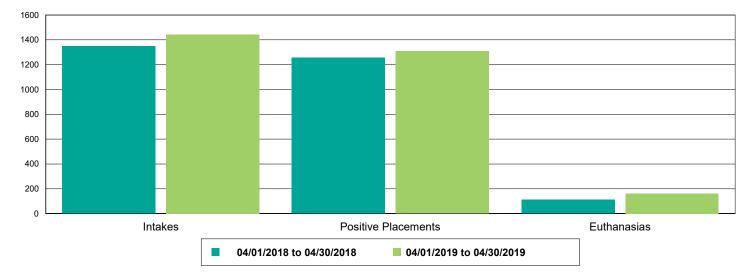

#### Dog Intakes, Positive Placements, and Euthanasias

Cat Intakes, Positive Placements, and Euthanasias

Dogs And Cats Intakes, Positive Placements, and Euthanasias