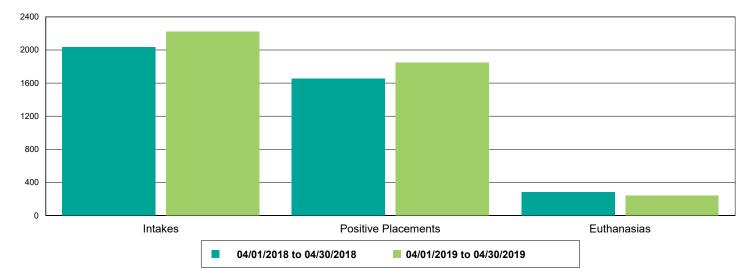

#### Dog Intakes, Positive Placements, and Euthanasias

Cat Intakes, Positive Placements, and Euthanasias

Dogs And Cats Intakes, Positive Placements, and Euthanasias