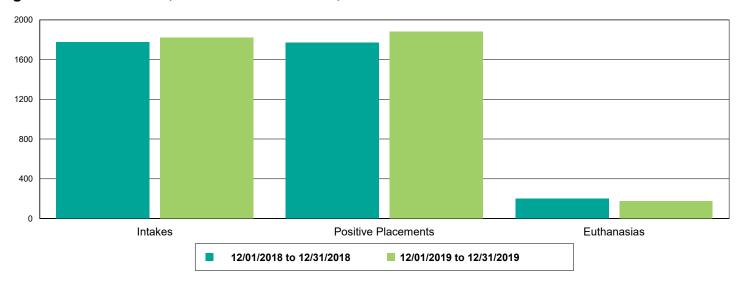

------|------------|
| Cats            | 167        |
| BUNGALOWS       | 14         |
| EAC             | 4          |
| FOSTER          | 9 <u>5</u> |
| LIED            | 53         |
| OFFSITE         | 1          |
| Dogs            | 400        |
| BUNGALOWS       | 92         |
| EAC             | <u></u>    |
| FOSTER          |            |
| LIED            |            |
| OFFSITE         | <u>6</u>   |
| wvc             | <u>11</u>  |
| Others          | 60         |
| FOSTER          | 22         |
| LIED            | 32         |
| OFFSITE         | <u>5</u>   |
| TENT            | <u></u>    |



#### Dog Intakes, Positive Placements, and Euthanasias



#### Cat Intakes, Positive Placements, and Euthanasias



#### Dogs And Cats Intakes, Positive Placements, and Euthanasias





#### Other Intakes, Positive Placements, and Euthanasias





### Live Release, Euthanasia, and Adoption Return Rates

|                                    | 12/01/18 to 12/31/18 | 12/01/19 to 12/31/19 | Percent Change |
|------------------------------------|----------------------|----------------------|----------------|
| risdictions                        |                      |                      |                |
| Total                              |                      |                      |                |
| Live Release Rate                  | 89.34%               | 90.70%               | 1.52%          |
| Euthanasia Rate                    | 10.24%               | 8.72%                | -14.83%        |
| Adoption Return Rate               | 5.01%                | 4.6