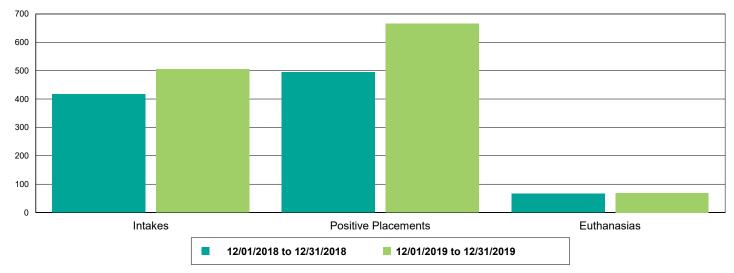

s of 01/14/2020 18:54

| l Jurisdictions | 627        |
|-----------------|------------|
| Cats            | 167        |
| BUNGALOWS       | 14         |
| EAC             | 4          |
| FOSTER          | 9 <u>5</u> |
| LIED            | 53         |
| OFFSITE         | 1          |
| Dogs            | 400        |
| BUNGALOWS       | 92         |
| EAC             | <u></u>    |
| FOSTER          |            |
| LIED            |            |
| OFFSITE         | <u>6</u>   |
| wvc             | <u>11</u>  |
| Others          | 60         |
| FOSTER          | 22         |
| LIED            | 32         |
| OFFSITE         | <u>5</u>   |
| TENT            | <u></u>    |



#### Dog Intakes, Positive Placements, and Euthanasias



#### Cat Intakes, Positive Placements, and Euthanasias



#### Dogs And Cats Intakes, Positive Placements, and Euthanasias





#### Other Intakes, Positive Placements, and Euthanasias





### Live Release, Euthanasia, and Adoption Return Rates

|                                    | 12/01/18 to 12/31/18 | 12/01/19 to 12/31/19 | Percent Change |
|------------------------------------|----------------------|----------------------|----------------|
| risdictions                        |                      |                      |                |
| Total                              |                      |                      |                |
| Live Release Rate                  | 89.34%               | 90.70%               | 1.52%          |
| Euthanasia Rate                    | 10.24%               | 8.72%                | -14.83%