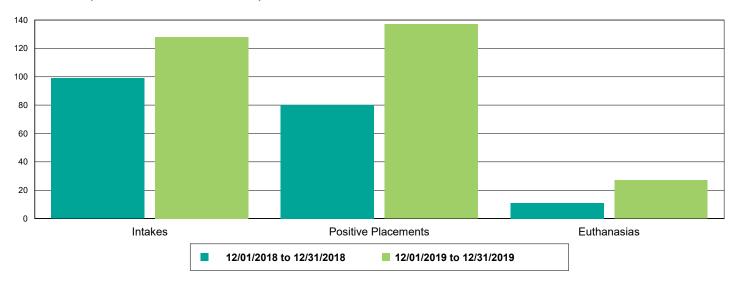

OWS       | 14         |
| EAC             | 4          |
| FOSTER          | 9 <u>5</u> |
| LIED            | 53         |
| OFFSITE         | 1          |
| Dogs            | 400        |
| BUNGALOWS       | 92         |
| EAC             | <u></u>    |
| FOSTER          |            |
| LIED            |            |
| OFFSITE         | <u>6</u>   |
| wvc             | <u>11</u>  |
| Others          | 60         |
| FOSTER          | 22         |
| LIED            | 32         |
| OFFSITE         | <u>5</u>   |
| TENT            | <u></u>    |



#### Dog Intakes, Positive Placements, and Euthanasias



#### Cat Intakes, Positive Placements, and Euthanasias



#### Dogs And Cats Intakes, Positive Placements, and Euthanasias





#### Other Intakes, Positive Placements, and Euthanasias





### Live Release, Euthanasia, and Adoption Return Rates

|                                    | 12/01/18 to 12/31/18 | 12/01/19 to 12/31/19 | Percent Change |
|------------------------------------|----------------------|----------------------|----------------|
| risdictions                        |                      |                      |                |
| Total                              |                      |                      |                |
| Live Release Rate                  | 89.34%               | 90.70%               | 1.52%          |
| Euthanasia Rate                    | 10.24%               | 8.72%                | -14.83%        |
| Adoption Return Rate               | 5.01%                | 4.64%                | -7.36%         |
| Dogs and Cats