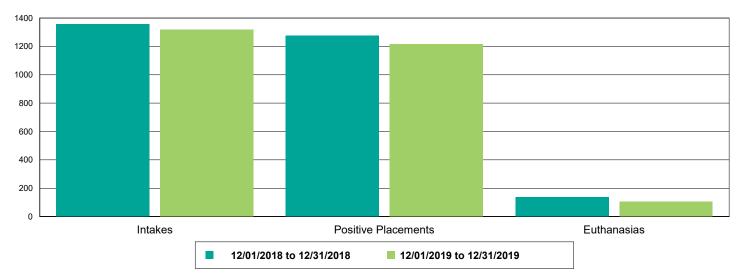

|                |   |



#### Current Inventory as of 01/14/2020 18:54

| l Jurisdictions | 627        |
|-----------------|------------|
| Cats            | 167        |
| BUNGALOWS       | 14         |
| EAC             | 4          |
| FOSTER          | 9 <u>5</u> |
| LIED            | 53         |
| OFFSITE         | 1          |
| Dogs            | 400        |
| BUNGALOWS       | 92         |
| EAC             | <u></u>    |
| FOSTER          |            |
| LIED            |            |
| OFFSITE         | <u>6</u>   |
| wvc             | <u>11</u>  |
| Others          | 60         |
| FOSTER          | 22         |
| LIED            | 32         |
| OFFSITE         | <u>5</u>   |
| TENT            | <u></u>    |



#### Dog Intakes, Positive Placements, and Euthanasias



#### Cat Intakes, Positive Placements, and Euthanasias



#### Dogs And Cats Intakes, Positive Placements, and Euthanasias





#### Other Intakes, Positive Placements, and Euthanasias





### Live Release, Euthanasia, and Adoption Return Rates

|                                    | 12/01/18 to 12/31/18 | 12/01/19 to 12/31/19 | Percent Change |
|------------------------------------|----------------------|----------------------|----------------|
| risdictions                        |                      |                      |                |
| Total                              |                      |                      |                |
| Live Release Rate                  | 89.34%               | 90.70%               | 1.52%          |
| Euthanasia Rate                    | 10