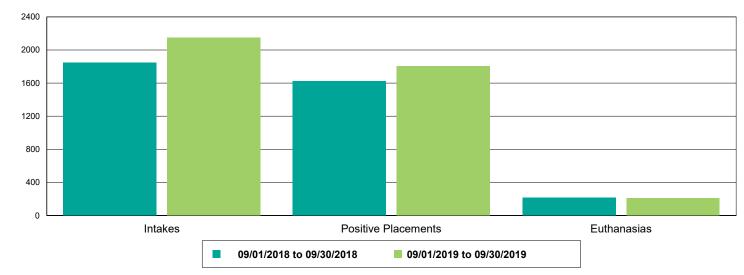

#### Dog Intakes, Positive Placements, and Euthanasias

Cat Intakes, Positive Placements, and Euthanasias

Dogs And Cats Intakes, Positive Placements, and Euthanasias