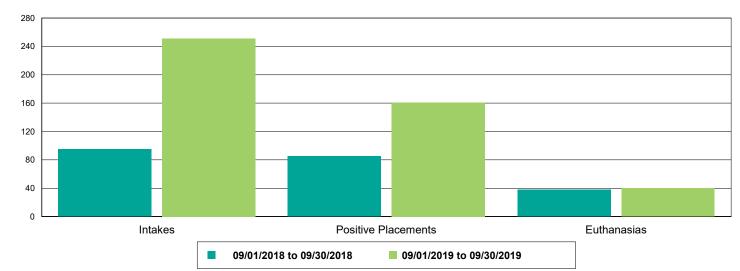

| 1                    | 6                    | 500.00%        |  |



#### Current Inventory as of 10/08/2019 12:24

| urisdictions | 1,250 |
|--------------|-------|
| Cats         | 583   |
| BUNGALOWS    | 8     |
| EAC          | 11    |
| FOSTER       | 342   |
| LIED         | 217   |
| OFFSITE      | 5     |
| Dogs         | 488   |
| BUNGALOWS    | 144   |
| EAC          | 23    |
| FOSTER       | 96    |
| LIED         | 187   |
| OFFSITE      | 17    |
| WVC          | 21    |
| Others       | 179   |
| FOSTER       | 29    |
| LIED         | 140   |
| OFFSITE      | 8     |
| TENT         | 2     |





#### Dog Intakes, Positive Placements, and Euthanasias

Cat Intakes, Positive Placements, and Euthanasias



Dogs And Cats Intakes, Positive Placements, and Euthanasias







### Other Intakes, Positive Placements, and Euthanasias



### Live Release, Euthanasia, and Adoption Return Rates

| sdictions            |        |        |          |
|----------------------|--------|--------|----------|
| Total                |        |        |          |
| Live Release Rate    | 86.48% | 88.53% | 2.37%    |
| Euthanasia Rate      | 12.04% | 10.79% | -10.39%  |
| Adoption Return Rate | 4.27%  | 5.50%  | 28.91%   |
| Dogs and Cats        |        |        |          |
| Live Release Rate    | 87.12% | 89.15% | 2.32%    |
| Euthanasia Rate      | 11.43% | 10.36% | -9.34%   |
| Adoption Return Rate | 4.41%  | 5.71%  | 29.44%   |
| Young (<= 5 mo)      |        |        |          |
| Live Release Rate    | 90.61% | 93.09% | 2.74%    |
| Euthanasia Rate      | 3.87%  |