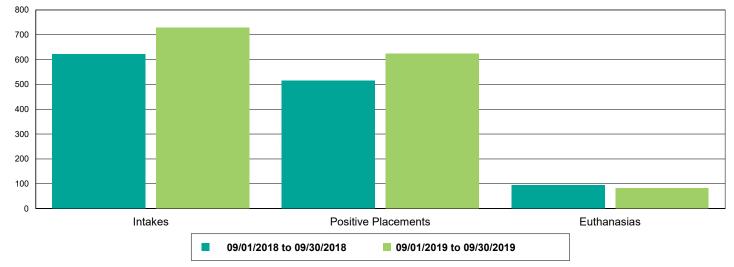

#### Dog Intakes, Positive Placements, and Euthanasias

Cat Intakes, Positive Placements, and Euthanasias

Dogs And Cats Intakes, Positive Placements, and Euthanasias