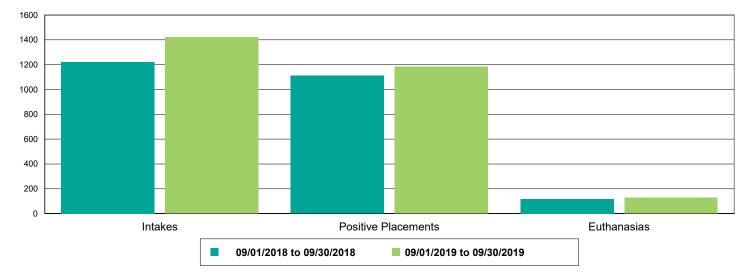

#### Dog Intakes, Positive Placements, and Euthanasias

Cat Intakes, Positive Placements, and Euthanasias

Dogs And Cats Intakes, Positive Placements, and Euthanasias