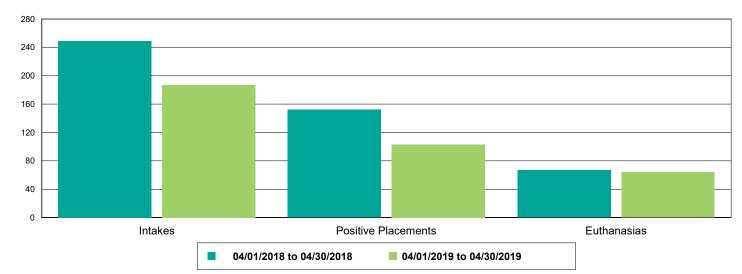

-----------|
| Cats            | 585       |
| BUNGALOWS       | <u>19</u> |
| EAC             | 7         |
| FOSTER          | 356       |
| LIED            | 198       |
| OFFSITE         | 5         |
| Dogs            | 497       |
| BUNGALOWS       | 140       |
| EAC             | 22        |
| FOSTER          | 120       |
| LIED            | 181       |
| OFFSITE         | 16        |
| WVC             | 18        |
| Others          | 165       |
| BUNGALOWS       | 9         |
| FOSTER          | 15        |
| LIED            | 132       |
| OFFSITE         | 8         |
| TENT            | 1         |





#### Dog Intakes, Positive Placements, and Euthanasias

Cat Intakes, Positive Placements, and Euthanasias



Dogs And Cats Intakes, Positive Placements, and Euthanasias







#### Other Intakes, Positive Placements, and Euthanasias



#### Live Release, Euthanasia, and Adoption Return Rates

| risdictions          |        |        |          |
|----------------------|--------|--------|----------|
| Total                |        |        |          |
| Live Release Rate    | 83.07% | 85.85% | 3.36%    |
| Euthanasia Rate      | 15.16% | 12.22% | -19.36%  |
| Adoption Return Rate | 5.00%  | 7.08%  | 41.56%   |
| Dogs and Cats        |        |        |          |
| Live Release Rate    | 83.95% | 87.19% | 3.86%    |
| Euthanasia Rate      | 14.32% | 11.25% | -21.47%  |
| Adoption Return Rate | 5.17%  | 7.37%  | 42.65%   |
| Young (<= 5 mo)      |        |        |          |
| Live Release Rate    | 69.80% | 90.45% | 29.59%   |
| Euthanasia Rate      | 22.04%