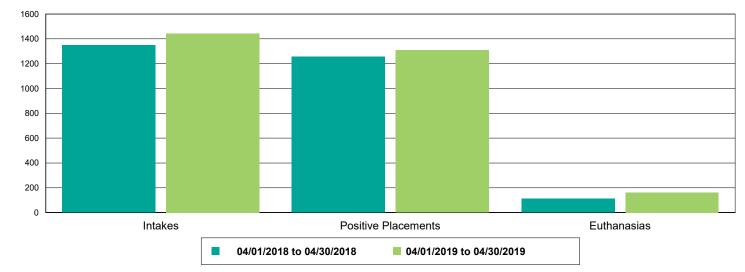

#### Dog Intakes, Positive Placements, and Euthanasias

Cat Intakes, Positive Placements, and Euthanasias

Dogs And Cats Intakes, Positive Placements, and Euthanasias