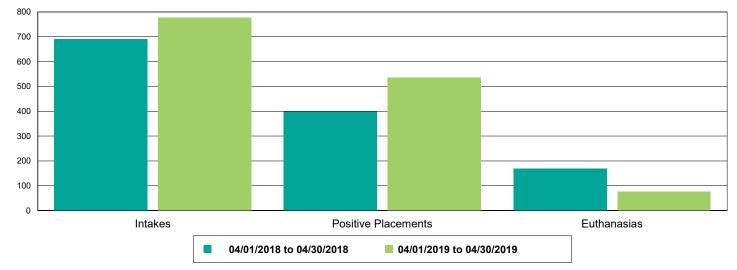

#### Dog Intakes, Positive Placements, and Euthanasias

Cat Intakes, Positive Placements, and Euthanasias

Dogs And Cats Intakes, Positive Placements, and Euthanasias