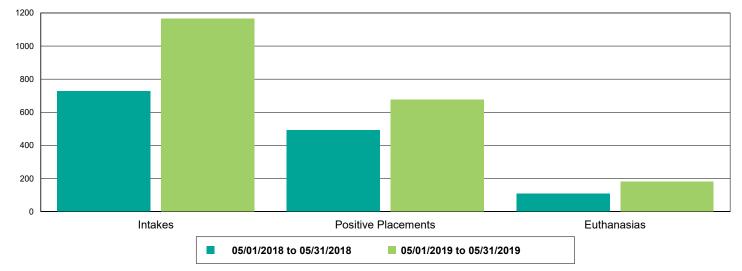

### Dog Intakes, Positive Placements, and Euthanasias

Cat Intakes, Positive Placements, and Euthanasias

Dogs And Cats Intakes, Positive Placements, and Euthanasias