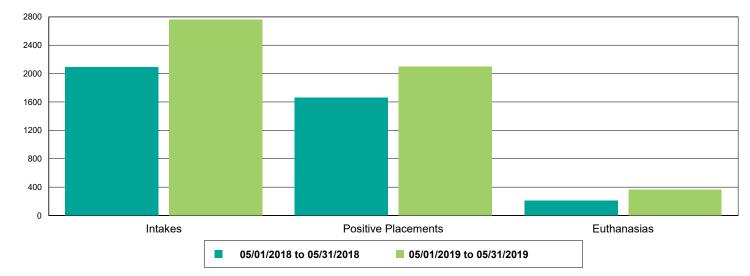

### Dog Intakes, Positive Placements, and Euthanasias

Cat Intakes, Positive Placements, and Euthanasias

Dogs And Cats Intakes, Positive Placements, and Euthanasias