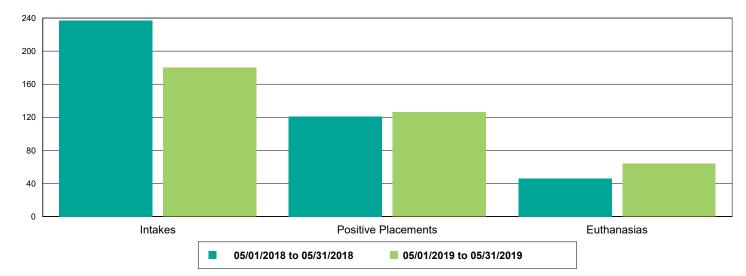

| 7         |  |
| FOSTER            | 356       |  |
| LIED              | 198       |  |
| OFFSITE           | 5         |  |
| Dogs              | 498       |  |
| BUNGALOWS         | 140       |  |
| EAC               | 22        |  |
| FOSTER            | 120       |  |
| LIED              | 182       |  |
| OFFSITE           | <u>16</u> |  |
| WVC               | 18        |  |
| Others            | 165       |  |
| BUNGALOWS         | 9         |  |
| FOSTER            | 15        |  |
| LIED              | 132       |  |
| OFFSITE           | 8         |  |
| TENT              | 1         |  |





### Dog Intakes, Positive Placements, and Euthanasias

Cat Intakes, Positive Placements, and Euthanasias



Dogs And Cats Intakes, Positive Placements, and Euthanasias







#### Other Intakes, Positive Placements, and Euthanasias



### Live Release, Euthanasia, and Adoption Return Rates

|                      |        |        | _       |
|----------------------|--------|--------|---------|
| risdictions          |        |        |         |
| Total                |        |        |         |
| Live Release Rate    | 86.40% | 82.91% | -4.03%  |
| Euthanasia Rate      | 11.57% | 15.10% | 30.44%  |
| Adoption Return Rate | 7.15%  | 6.09%  | -14.84% |
| Dogs and Cats        |        |        |         |
| Live Release Rate    | 87.26% | 83.64% | -4.15%  |
| Euthanasia Rate      | 10.91% | 14.41% | 32.12%  |
| Adoption Return Rate | 7.35%  | 6.22%  | -15.43% |
| Young (<= 5 mo)      |        |        |         |
| Live Release Rate    | 84.29% | 80.29% | -4