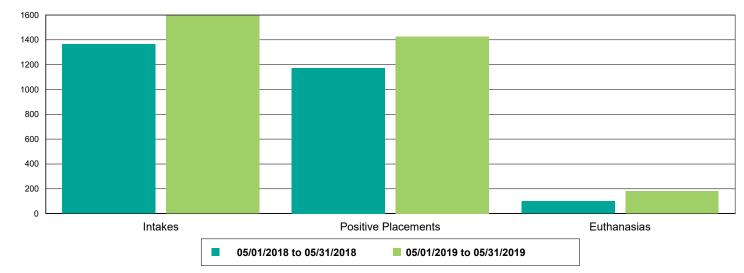

### Dog Intakes, Positive Placements, and Euthanasias

Cat Intakes, Positive Placements, and Euthanasias

Dogs And Cats Intakes, Positive Placements, and Euthanasias