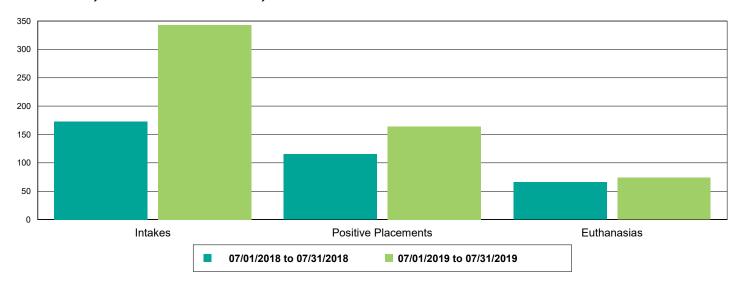

| 202         |  |
| OFFSITE       | 5           |  |
| Dogs          | 497         |  |
| BUNGALOWS     | 140         |  |
| EAC           | 22          |  |
| FOSTER        | 120         |  |
| LIED          | <u> 181</u> |  |
| OFFSITE       | <u>16</u>   |  |
| wvc           | 18          |  |
| Others        | 164         |  |
| BUNGALOWS     | 9           |  |
| FOSTER        | <u>15</u>   |  |
| LIED          | <u>131</u>  |  |
| OFFSITE       | 8           |  |
| TENT          | <u> </u>    |  |
|               |             |  |



#### Dog Intakes, Positive Placements, and Euthanasias



#### Cat Intakes, Positive Placements, and Euthanasias



#### Dogs And Cats Intakes, Positive Placements, and Euthanasias





#### Other Intakes, Positive Placements, and Euthanasias





### Live Release, Euthanasia, and Adoption Return Rates

|                      | 07/01/18 to 07/31/18 | 07/01/19 to 07/31/19 | Percent Change |
|----------------------|----------------------|----------------------|----------------|
| risdictions          |                      |                      |                |
| Total                |                      |                      |                |
| Live Release Rate    | 86.27%               | 83.56%               | -3.14%         |
| Euthanasia Rate      | 12.13%               | 15.42%               | 27.07%         |
| Adoption Return Rate | 4.98%                | 5.13%                | 3.07%          |
| Dogs and Cats        |                      |                      |                |
| Live Release Rate    | 87.35%