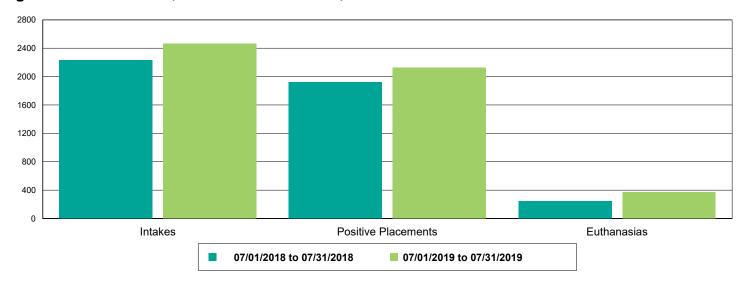

| 7           |  |
| FOSTER        | 352         |  |
| LIED          | 202         |  |
| OFFSITE       | 5           |  |
| Dogs          | 497         |  |
| BUNGALOWS     | 140         |  |
| EAC           | 22          |  |
| FOSTER        | 120         |  |
| LIED          | <u> 181</u> |  |
| OFFSITE       | <u>16</u>   |  |
| wvc           | 18          |  |
| Others        | 164         |  |
| BUNGALOWS     | 9           |  |
| FOSTER        | <u>15</u>   |  |
| LIED          | <u>131</u>  |  |
| OFFSITE       | 8           |  |
| TENT          | <u> </u>    |  |
|               |             |  |



#### Dog Intakes, Positive Placements, and Euthanasias



#### Cat Intakes, Positive Placements, and Euthanasias



#### Dogs And Cats Intakes, Positive Placements, and Euthanasias





#### Other Intakes, Positive Placements, and Euthanasias





### Live Release, Euthanasia, and Adoption Return Rates

|                      | 07/01/18 to 07/31/18 | 07/01/19 to 07/31/19 | Percent Change |
|----------------------|----------------------|----------------------|----------------|
| risdictions          |                      |                      |                |
| Total                |                      |                      |                |
| Live Release Rate    | 86.27%               | 83.56%               | -3.14%         |
| Euthanasia Rate      | 12.13%               | 15.42%               | 27.07%         |
| Adoption Return Rate | 4.98%                | 5.13%                | 3.07%          |
| Dogs and Cats        |                      |