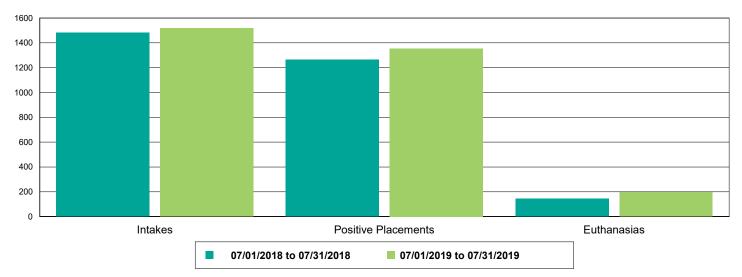

-|--|
| Jurisdictions | 1,246       |  |
| Cats          | 585         |  |
| BUNGALOWS     | 19          |  |
| EAC           | 7           |  |
| FOSTER        | 352         |  |
| LIED          | 202         |  |
| OFFSITE       | 5           |  |
| Dogs          | 497         |  |
| BUNGALOWS     | 140         |  |
| EAC           | 22          |  |
| FOSTER        | 120         |  |
| LIED          | <u> 181</u> |  |
| OFFSITE       | <u>16</u>   |  |
| wvc           | 18          |  |
| Others        | 164         |  |
| BUNGALOWS     | 9           |  |
| FOSTER        | <u>15</u>   |  |
| LIED          | <u>131</u>  |  |
| OFFSITE       | 8           |  |
| TENT          | <u> </u>    |  |
|               |             |  |



#### Dog Intakes, Positive Placements, and Euthanasias



#### Cat Intakes, Positive Placements, and Euthanasias



#### Dogs And Cats Intakes, Positive Placements, and Euthanasias





#### Other Intakes, Positive Placements, and Euthanasias





### Live Release, Euthanasia, and Adoption Return Rates

|                      | 07/01/18 to 07/31/18 | 07/01/19 to 07/31/19 | Percent Change |
|----------------------|----------------------|----------------------|----------------|
| risdictions          |                      |                      |                |
| Total                |                      |                      |                |
| Live Release Rate    | 86.27%               | 83.56%               | -3.14%         |
| Euthanasia Rate      | 12.13%               | 15.42%               | 27.07%         |
| Adoption Return Rate