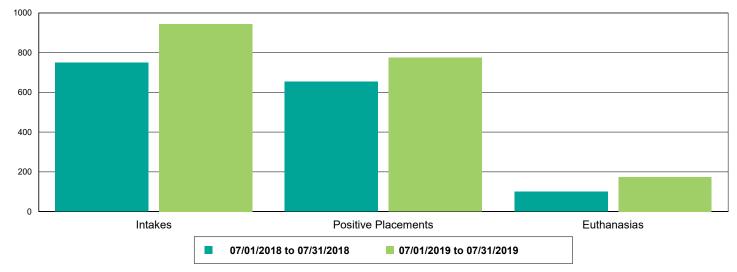

585         |  |
| BUNGALOWS     | 19          |  |
| EAC           | 7           |  |
| FOSTER        | 352         |  |
| LIED          | 202         |  |
| OFFSITE       | 5           |  |
| Dogs          | 497         |  |
| BUNGALOWS     | 140         |  |
| EAC           | 22          |  |
| FOSTER        | 120         |  |
| LIED          | <u> 181</u> |  |
| OFFSITE       | <u>16</u>   |  |
| wvc           | 18          |  |
| Others        | 164         |  |
| BUNGALOWS     | 9           |  |
| FOSTER        | <u>15</u>   |  |
| LIED          | <u>131</u>  |  |
| OFFSITE       | 8           |  |
| TENT          | <u> </u>    |  |
|               |             |  |



#### Dog Intakes, Positive Placements, and Euthanasias



#### Cat Intakes, Positive Placements, and Euthanasias



#### Dogs And Cats Intakes, Positive Placements, and Euthanasias





#### Other Intakes, Positive Placements, and Euthanasias





### Live Release, Euthanasia, and Adoption Return Rates

|                      | 07/01/18 to 07/31/18 | 07/01/19 to 07/31/19 | Percent Change |
|----------------------|----------------------|----------------------|----------------|
| risdictions          |                      |                      |                |
| Total                |                      |                      |                |
| Live Release Rate    | 86.27%               | 83.56%               | -3.14%         |
| Euthanasia Rate      | 12.13%               | 15.42%               | 27.07%         |
| Adoption Return Rate | 4.98%                | 5.13%                | 3.07%