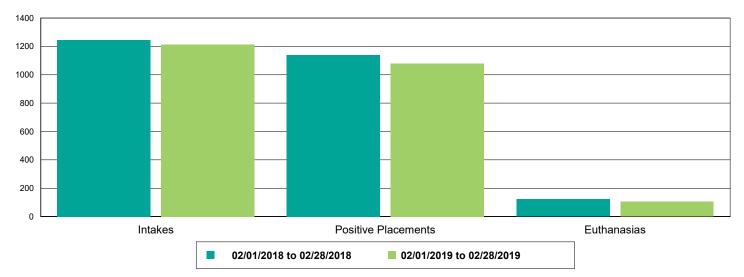

#### Dog Intakes, Positive Placements, and Euthanasias

#### Dogs And Cats Intakes, Positive Placements, and Euthanasias