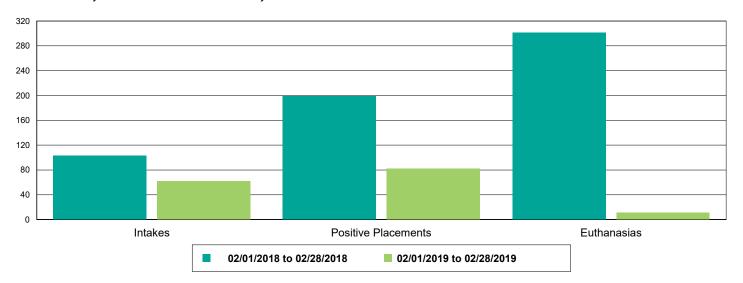

|
| Cats        | 585        |
| BUNGALOWS   | 19         |
| EAC         | 7          |
| FOSTER      | 353        |
| LIED        | 201        |
| OFFSITE     | 5          |
| Dogs        | 497        |
| BUNGALOWS   | 140        |
| EAC         | 22         |
| FOSTER      | 120        |
| LIED        | 181        |
| OFFSITE     | <u>16</u>  |
| WVC         | 18         |
| Others      | 164        |
| BUNGALOWS   | 9          |
| FOSTER      | <u> 15</u> |
| LIED        | <u>131</u> |
| OFFSITE     | 8          |
| TENT        | <u> </u>   |



#### Dog Intakes, Positive Placements, and Euthanasias



#### Cat Intakes, Positive Placements, and Euthanasias



#### Dogs And Cats Intakes, Positive Placements, and Euthanasias





#### Other Intakes, Positive Placements, and Euthanasias





### Live Release, Euthanasia, and Adoption Return Rates

|                      | 02/01/18 to 02/28/18 | 02/01/19 to 02/28/19 | Percent Change |
|----------------------|----------------------|----------------------|----------------|
| urisdictions         |                      |                      |                |
| Total                |                      |                      |                |
| Live Release Rate    | 80.72%               | 89.53%               | 10.92%         |
| Euthanasia Rate      | 18.68%               | 9.79%                | -47.62%        |
| Adoption Return Rate | 7.11%                | 5.74%                | -19.30%        |
| Dogs and Cats        |                      |                      |                |
| Live Release Rate    | 87.05%