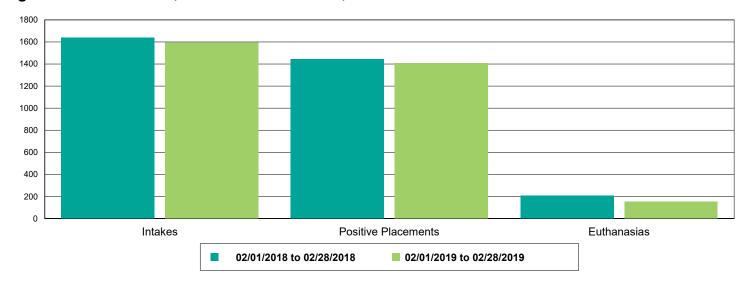

4:49

| risdictions | 1,246      |
|-------------|------------|
| Cats        | 585        |
| BUNGALOWS   | 19         |
| EAC         | 7          |
| FOSTER      | 353        |
| LIED        | 201        |
| OFFSITE     | 5          |
| Dogs        | 497        |
| BUNGALOWS   | 140        |
| EAC         | 22         |
| FOSTER      | 120        |
| LIED        | 181        |
| OFFSITE     | <u>16</u>  |
| WVC         | 18         |
| Others      | 164        |
| BUNGALOWS   | 9          |
| FOSTER      | <u> 15</u> |
| LIED        | <u>131</u> |
| OFFSITE     | 8          |
| TENT        | <u> </u>   |



#### Dog Intakes, Positive Placements, and Euthanasias



#### Cat Intakes, Positive Placements, and Euthanasias



#### Dogs And Cats Intakes, Positive Placements, and Euthanasias





#### Other Intakes, Positive Placements, and Euthanasias





### Live Release, Euthanasia, and Adoption Return Rates

|                      | 02/01/18 to 02/28/18 | 02/01/19 to 02/28/19 | Percent Change |
|----------------------|----------------------|----------------------|----------------|
| urisdictions         |                      |                      |                |
| Total                |                      |                      |                |
| Live Release Rate    | 80.72%               | 89.53%               | 10.92%         |
| Euthanasia Rate      | 18.68%               | 9.79%                | -47.62%        |
| Adoption Return Rate | 7.11%                | 5.74%                | -19.30%        |
| Dogs and Cats        |                      |