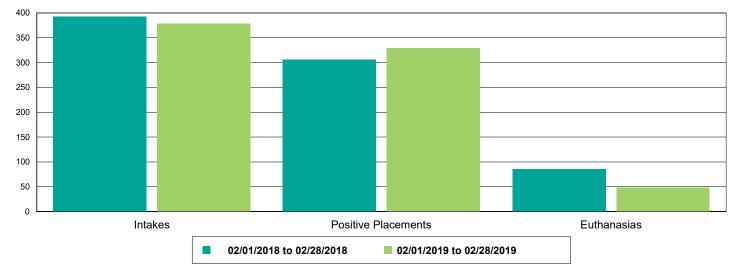

27         35.00% |



#### Current Inventory as of 09/17/2019 14:49

| risdictions | 1,246      |
|-------------|------------|
| Cats        | 585        |
| BUNGALOWS   | 19         |
| EAC         | 7          |
| FOSTER      | 353        |
| LIED        | 201        |
| OFFSITE     | 5          |
| Dogs        | 497        |
| BUNGALOWS   | 140        |
| EAC         | 22         |
| FOSTER      | 120        |
| LIED        | 181        |
| OFFSITE     | <u>16</u>  |
| WVC         | 18         |
| Others      | 164        |
| BUNGALOWS   | 9          |
| FOSTER      | <u> 15</u> |
| LIED        | <u>131</u> |
| OFFSITE     | 8          |
| TENT        | <u> </u>   |



#### Dog Intakes, Positive Placements, and Euthanasias



#### Cat Intakes, Positive Placements, and Euthanasias



#### Dogs And Cats Intakes, Positive Placements, and Euthanasias





#### Other Intakes, Positive Placements, and Euthanasias





### Live Release, Euthanasia, and Adoption Return Rates

|                      | 02/01/18 to 02/28/18 | 02/01/19 to 02/28/19 | Percent Change |
|----------------------|----------------------|----------------------|----------------|
| urisdictions         |                      |                      |                |
| Total                |                      |                      |                |
| Live Release Rate    | 80.72%               | 89.53%               | 10.92%         |
| Euthanasia Rate      | 18.68%               | 9.79%                | -47.62%        |
| Adoption Return Rate | 7.11%                | 5.74%                | -19.30%