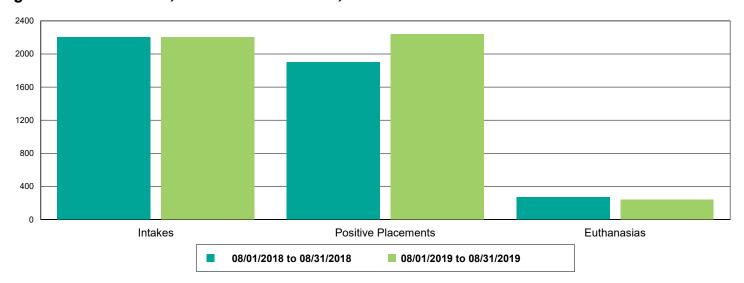

| 585         |  |
| BUNGALOWS   | 19          |  |
| EAC         | 7           |  |
| FOSTER      | 352         |  |
| LIED        | 202         |  |
| OFFSITE     | 5           |  |
| Dogs        | 497         |  |
| BUNGALOWS   | 140         |  |
| EAC         | 22          |  |
| FOSTER      | 120         |  |
| LIED        | <u> 181</u> |  |
| OFFSITE     | <u>16</u>   |  |
| wvc         | 18          |  |
| Others      | 164         |  |
| BUNGALOWS   | 9           |  |
| FOSTER      |             |  |
| LIED        | 131         |  |
| OFFSITE     | 8           |  |
| TENT        | <u> </u>    |  |



#### Dog Intakes, Positive Placements, and Euthanasias



#### Cat Intakes, Positive Placements, and Euthanasias



#### Dogs And Cats Intakes, Positive Placements, and Euthanasias





#### Other Intakes, Positive Placements, and Euthanasias





#### Live Release, Euthanasia, and Adoption Return Rates

|                      | 08/01/18 to 08/31/18 | 08/01/19 to 08/31/19 | Percent Change |
|----------------------|----------------------|----------------------|----------------|
| risdictions          |                      |                      |                |
| Total                |                      |                      |                |
| Live Release Rate    | 85.69%               | 89.04%               | 3.92%          |
| Euthanasia Rate      | 12.72%               | 10.03%               | -21.12%        |
| Adoption Return Rate | 6.65%                | 5.86%                | -11.83%        |
| Dogs and Cats        |                      |