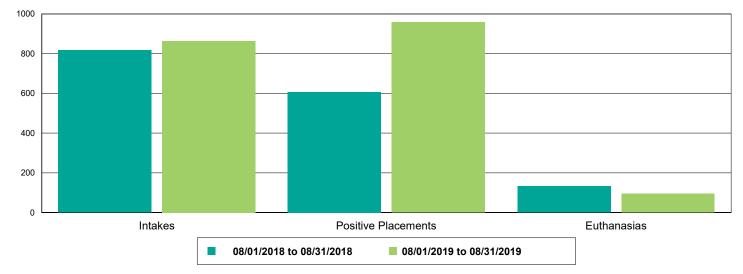

ons | 1,246       |  |
|-------------|-------------|--|
| Cats        | 585         |  |
| BUNGALOWS   | 19          |  |
| EAC         | 7           |  |
| FOSTER      | 352         |  |
| LIED        | 202         |  |
| OFFSITE     | 5           |  |
| Dogs        | 497         |  |
| BUNGALOWS   | 140         |  |
| EAC         | 22          |  |
| FOSTER      | 120         |  |
| LIED        | <u> 181</u> |  |
| OFFSITE     | <u>16</u>   |  |
| wvc         | 18          |  |
| Others      | 164         |  |
| BUNGALOWS   | 9           |  |
| FOSTER      |             |  |
| LIED        | 131         |  |
| OFFSITE     | 8           |  |
| TENT        | <u> </u>    |  |



#### Dog Intakes, Positive Placements, and Euthanasias



#### Cat Intakes, Positive Placements, and Euthanasias



#### Dogs And Cats Intakes, Positive Placements, and Euthanasias





#### Other Intakes, Positive Placements, and Euthanasias





#### Live Release, Euthanasia, and Adoption Return Rates

|                      | 08/01/18 to 08/31/18 | 08/01/19 to 08/31/19 | Percent Change |
|----------------------|----------------------|----------------------|----------------|
| risdictions          |                      |                      |                |
| Total                |                      |                      |                |
| Live Release Rate    | 85.69%               | 89.04%               | 3.92%          |
| Euthanasia Rate      | 12.72%               | 10.03%               | -21.12%        |
| Adoption Return Rate | 6.65%                | 5.86%                | -11.83%