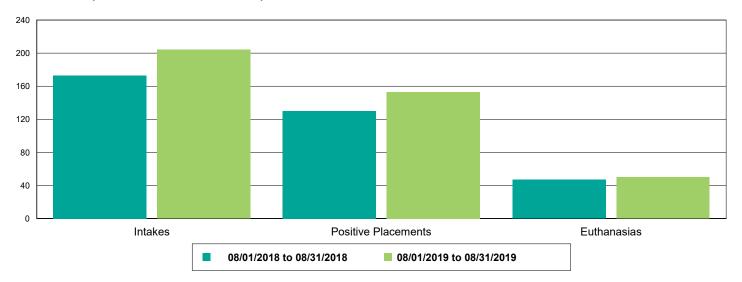

| 7           |  |
| FOSTER      | 352         |  |
| LIED        | 202         |  |
| OFFSITE     | 5           |  |
| Dogs        | 497         |  |
| BUNGALOWS   | 140         |  |
| EAC         | 22          |  |
| FOSTER      | 120         |  |
| LIED        | <u> 181</u> |  |
| OFFSITE     | <u>16</u>   |  |
| wvc         | 18          |  |
| Others      | 164         |  |
| BUNGALOWS   | 9           |  |
| FOSTER      |             |  |
| LIED        | 131         |  |
| OFFSITE     | 8           |  |
| TENT        | <u> </u>    |  |



#### Dog Intakes, Positive Placements, and Euthanasias



#### Cat Intakes, Positive Placements, and Euthanasias



#### Dogs And Cats Intakes, Positive Placements, and Euthanasias





#### Other Intakes, Positive Placements, and Euthanasias





#### Live Release, Euthanasia, and Adoption Return Rates

|                      | 08/01/18 to 08/31/18 | 08/01/19 to 08/31/19 | Percent Change |
|----------------------|----------------------|----------------------|----------------|
| risdictions          |                      |                      |                |
| Total                |                      |                      |                |
| Live Release Rate    | 85.69%               | 89.04%               | 3.92%          |
| Euthanasia Rate      | 12.72%               | 10.03%               | -21.12%        |
| Adoption Return Rate | 6.65%                | 5.86%                | -11.83%        |
| Dogs and Cats        |                      |                      |                |
| Live Release Rate    | 86.36%