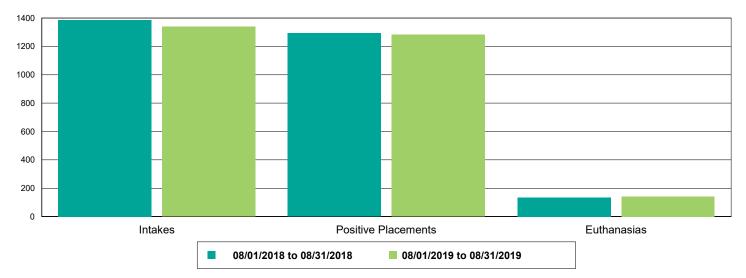

#### Current Inventory as of 09/17/2019 14:47

| risdictions | 1,246       |  |
|-------------|-------------|--|
| Cats        | 585         |  |
| BUNGALOWS   | 19          |  |
| EAC         | 7           |  |
| FOSTER      | 352         |  |
| LIED        | 202         |  |
| OFFSITE     | 5           |  |
| Dogs        | 497         |  |
| BUNGALOWS   | 140         |  |
| EAC         | 22          |  |
| FOSTER      | 120         |  |
| LIED        | <u> 181</u> |  |
| OFFSITE     | <u>16</u>   |  |
| wvc         | 18          |  |
| Others      | 164         |  |
| BUNGALOWS   | 9           |  |
| FOSTER      |             |  |
| LIED        | 131         |  |
| OFFSITE     | 8           |  |
| TENT        | <u> </u>    |  |



#### Dog Intakes, Positive Placements, and Euthanasias



#### Cat Intakes, Positive Placements, and Euthanasias



#### Dogs And Cats Intakes, Positive Placements, and Euthanasias





#### Other Intakes, Positive Placements, and Euthanasias





#### Live Release, Euthanasia, and Adoption Return Rates

|                      | 08/01/18 to 08/31/18 | 08/01/19 to 08/31/19 | Percent Change |
|----------------------|----------------------|----------------------|----------------|
| risdictions          |                      |                      |                |
| Total                |                      |                      |                |
| Live Release Rate    | 85.69%               | 89.04%               | 3.92%          |
| Euthanasia Rate      | 12.72%               | 10.03%               | -21.12%        |
| Adoption Return Rate