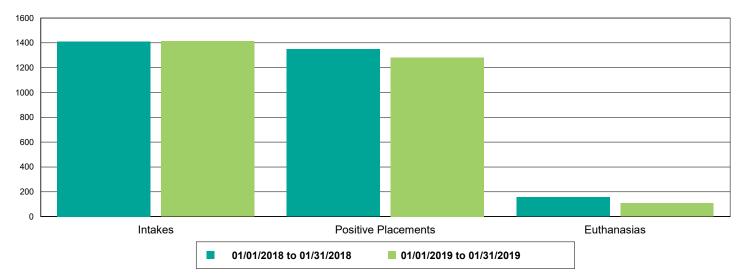

ry as of 09/17/2019 14:48

| II Jurisdictions | 1,246      |
|------------------|------------|
| Cats             | 585        |
| BUNGALOWS        | 19         |
| EAC              | 7          |
| FOSTER           | 352        |
| LIED             | 202        |
| OFFSITE          | <u>5</u>   |
| Dogs             | 497        |
| BUNGALOWS        | 140        |
| EAC              | 22         |
| FOSTER           | 120        |
| LIED             | 181        |
| OFFSITE          | <u>16</u>  |
| WVC              | <u>18</u>  |
| Others           | 164        |
| BUNGALOWS        | 9          |
| FOSTER           | <u>15</u>  |
| LIED             | <u>131</u> |
| OFFSITE          | 8          |
| TENT             | <u> </u>   |



#### Dog Intakes, Positive Placements, and Euthanasias



#### Cat Intakes, Positive Placements, and Euthanasias



#### Dogs And Cats Intakes, Positive Placements, and Euthanasias





#### Other Intakes, Positive Placements, and Euthanasias





### Live Release, Euthanasia, and Adoption Return Rates

| ·                    | 01/01/18 to 01/31/18 | 01/01/19 to 01/31/19 | Percent Change |
|----------------------|----------------------|----------------------|----------------|
| isdictions           |                      |                      |                |
| Total                |                      |                      |                |
| Live Release Rate    | 83.95%               | 89.24%               | 6.31%          |
| Euthanasia Rate      | 15.04%               | 9.87%                | -34.40%        |
| Adoption Return Rate