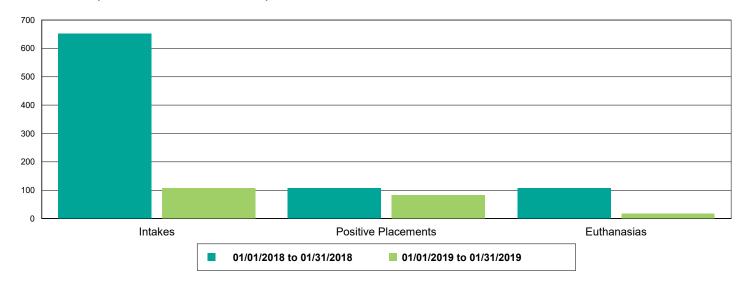

|
| FOSTER           | 352        |
| LIED             | 202        |
| OFFSITE          | <u>5</u>   |
| Dogs             | 497        |
| BUNGALOWS        | 140        |
| EAC              | 22         |
| FOSTER           | 120        |
| LIED             | 181        |
| OFFSITE          | <u>16</u>  |
| WVC              | <u>18</u>  |
| Others           | 164        |
| BUNGALOWS        | 9          |
| FOSTER           | <u>15</u>  |
| LIED             | <u>131</u> |
| OFFSITE          | 8          |
| TENT             | <u> </u>   |



#### Dog Intakes, Positive Placements, and Euthanasias



#### Cat Intakes, Positive Placements, and Euthanasias



#### Dogs And Cats Intakes, Positive Placements, and Euthanasias





#### Other Intakes, Positive Placements, and Euthanasias





### Live Release, Euthanasia, and Adoption Return Rates

| ·                    | 01/01/18 to 01/31/18 | 01/01/19 to 01/31/19 | Percent Change |
|----------------------|----------------------|----------------------|----------------|
| isdictions           |                      |                      |                |
| Total                |                      |                      |                |
| Live Release Rate    | 83.95%               | 89.24%               | 6.31%          |
| Euthanasia Rate      | 15.04%               | 9.87%                | -34.40%        |
| Adoption Return Rate | 6.29%                | 5.80%                | -7.80%         |
| Dogs and Cats        |                      |                      |                |
| Live Release Rate    | 85.98%