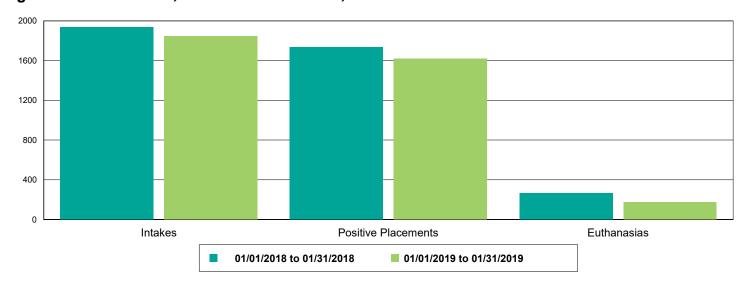

|
| BUNGALOWS        | 19         |
| EAC              | 7          |
| FOSTER           | 352        |
| LIED             | 202        |
| OFFSITE          | <u>5</u>   |
| Dogs             | 497        |
| BUNGALOWS        | 140        |
| EAC              | 22         |
| FOSTER           | 120        |
| LIED             | 181        |
| OFFSITE          | <u>16</u>  |
| WVC              | <u>18</u>  |
| Others           | 164        |
| BUNGALOWS        | 9          |
| FOSTER           | <u>15</u>  |
| LIED             | <u>131</u> |
| OFFSITE          | 8          |
| TENT             | <u> </u>   |



#### Dog Intakes, Positive Placements, and Euthanasias



#### Cat Intakes, Positive Placements, and Euthanasias



#### Dogs And Cats Intakes, Positive Placements, and Euthanasias





#### Other Intakes, Positive Placements, and Euthanasias





### Live Release, Euthanasia, and Adoption Return Rates

| ·                    | 01/01/18 to 01/31/18 | 01/01/19 to 01/31/19 | Percent Change |
|----------------------|----------------------|----------------------|----------------|
| isdictions           |                      |                      |                |
| Total                |                      |                      |                |
| Live Release Rate    | 83.95%               | 89.24%               | 6.31%          |
| Euthanasia Rate      | 15.04%               | 9.87%                | -34.40%        |
| Adoption Return Rate | 6.29%                | 5.80%                | -7.80%         |
| Dogs and Cats        |                      |