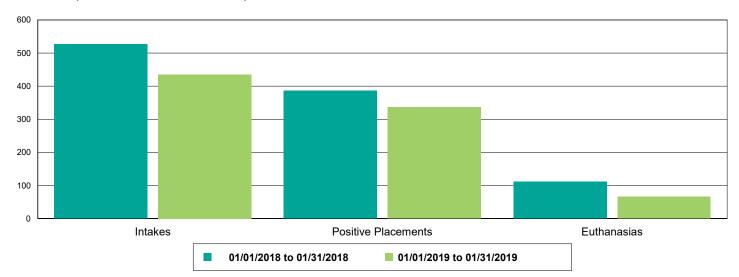

|
|------------------|------------|
| Cats             | 585        |
| BUNGALOWS        | 19         |
| EAC              | 7          |
| FOSTER           | 352        |
| LIED             | 202        |
| OFFSITE          | <u>5</u>   |
| Dogs             | 497        |
| BUNGALOWS        | 140        |
| EAC              | 22         |
| FOSTER           | 120        |
| LIED             | 181        |
| OFFSITE          | <u>16</u>  |
| WVC              | <u>18</u>  |
| Others           | 164        |
| BUNGALOWS        | 9          |
| FOSTER           | <u>15</u>  |
| LIED             | <u>131</u> |
| OFFSITE          | 8          |
| TENT             | <u> </u>   |



#### Dog Intakes, Positive Placements, and Euthanasias



#### Cat Intakes, Positive Placements, and Euthanasias



#### Dogs And Cats Intakes, Positive Placements, and Euthanasias





#### Other Intakes, Positive Placements, and Euthanasias





### Live Release, Euthanasia, and Adoption Return Rates

| ·                    | 01/01/18 to 01/31/18 | 01/01/19 to 01/31/19 | Percent Change |
|----------------------|----------------------|----------------------|----------------|
| isdictions           |                      |                      |                |
| Total                |                      |                      |                |
| Live Release Rate    | 83.95%               | 89.24%               | 6.31%          |
| Euthanasia Rate      | 15.04%               | 9.87%                | -34.40%        |
| Adoption Return Rate | 6.29%                | 5.80%                | -7.80%