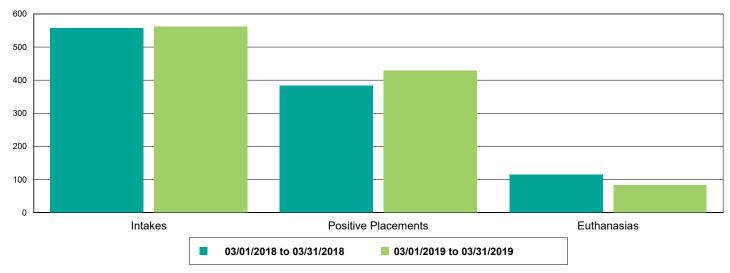

dictions | 1,247     |
|------------------|-----------|
| Cats             | 585       |
| BUNGALOWS        | 19        |
| EAC              | 7         |
| FOSTER           | 356       |
| LIED             | 198       |
| OFFSITE          | <u>5</u>  |
| Dogs             | 497       |
| BUNGALOWS        | 140       |
| EAC              | 22        |
| FOSTER           | 120       |
| LIED             | 181       |
| OFFSITE          | <u>16</u> |
| WVC              | 18        |
| Others           | 165       |
| BUNGALOWS        | 9         |
| FOSTER           | 15        |
| LIED             | 132       |
| OFFSITE          | 8         |
| TENT             | <u>1</u>  |



#### Dog Intakes, Positive Placements, and Euthanasias



#### Cat Intakes, Positive Placements, and Euthanasias



#### Dogs And Cats Intakes, Positive Placements, and Euthanasias





#### Other Intakes, Positive Placements, and Euthanasias





### Live Release, Euthanasia, and Adoption Return Rates

|                      | 03/01/18 to 03/31/18 | 03/01/19 to 03/31/19 | Percent Change |
|----------------------|----------------------|----------------------|----------------|
| risdictions          |                      |                      |                |
| Total                |                      |                      |                |
| Live Release Rate    | 84.17%               | 87.63%               | 4.11%          |
| Euthanasia Rate      | 14.60%               | 11.88%               | -18.64%        |
| Adoption Return Rate | 4.90%                | 7.68%                | 56.83%