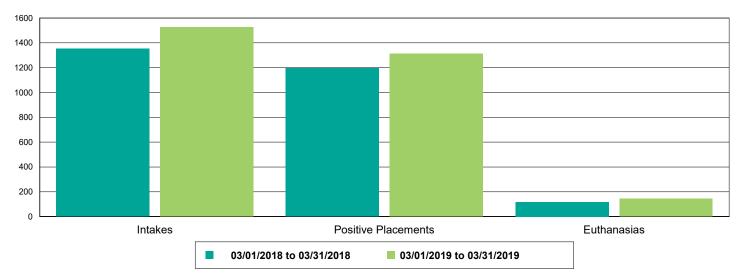

#### Current Inventory as of 09/17/2019 14:51

| II Jurisdictions | 1,247     |
|------------------|-----------|
| Cats             | 585       |
| BUNGALOWS        | 19        |
| EAC              | 7         |
| FOSTER           | 356       |
| LIED             | 198       |
| OFFSITE          | <u>5</u>  |
| Dogs             | 497       |
| BUNGALOWS        | 140       |
| EAC              | 22        |
| FOSTER           | 120       |
| LIED             | 181       |
| OFFSITE          | <u>16</u> |
| WVC              | 18        |
| Others           | 165       |
| BUNGALOWS        | 9         |
| FOSTER           | 15        |
| LIED             | 132       |
| OFFSITE          | 8         |
| TENT             | <u>1</u>  |



#### Dog Intakes, Positive Placements, and Euthanasias



#### Cat Intakes, Positive Placements, and Euthanasias



#### Dogs And Cats Intakes, Positive Placements, and Euthanasias





#### Other Intakes, Positive Placements, and Euthanasias





### Live Release, Euthanasia, and Adoption Return Rates

|                      | 03/01/18 to 03/31/18 | 03/01/19 to 03/31/19 | Percent Change |
|----------------------|----------------------|----------------------|----------------|
| risdictions          |                      |                      |                |
| Total                |                      |                      |                |
| Live Release Rate    | 84.17%               | 87.63%               | 4.11%          |
| Euthanasia Rate      | 14.60%               | 11.88%               | -18.64%        |
| Adoption Return Rate