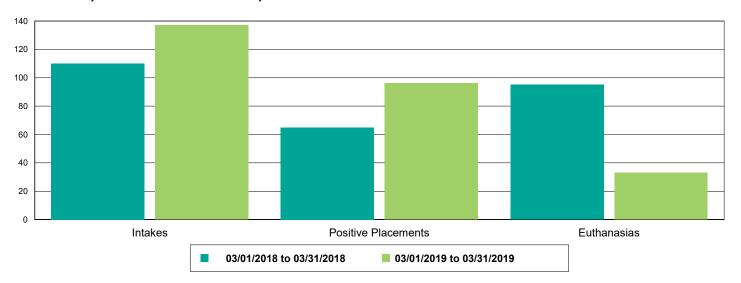

| 7         |
| FOSTER           | 356       |
| LIED             | 198       |
| OFFSITE          | <u>5</u>  |
| Dogs             | 497       |
| BUNGALOWS        | 140       |
| EAC              | 22        |
| FOSTER           | 120       |
| LIED             | 181       |
| OFFSITE          | <u>16</u> |
| WVC              | 18        |
| Others           | 165       |
| BUNGALOWS        | 9         |
| FOSTER           | 15        |
| LIED             | 132       |
| OFFSITE          | 8         |
| TENT             | <u>1</u>  |



#### Dog Intakes, Positive Placements, and Euthanasias



#### Cat Intakes, Positive Placements, and Euthanasias



#### Dogs And Cats Intakes, Positive Placements, and Euthanasias





#### Other Intakes, Positive Placements, and Euthanasias





### Live Release, Euthanasia, and Adoption Return Rates

|                      | 03/01/18 to 03/31/18 | 03/01/19 to 03/31/19 | Percent Change |
|----------------------|----------------------|----------------------|----------------|
| risdictions          |                      |                      |                |
| Total                |                      |                      |                |
| Live Release Rate    | 84.17%               | 87.63%               | 4.11%          |
| Euthanasia Rate      | 14.60%               | 11.88%               | -18.64%        |
| Adoption Return Rate | 4.90%                | 7.68%                | 56.83%         |
| Dogs and Cats        |                      |                      |                |
| Live Release Rate    | 86.14%