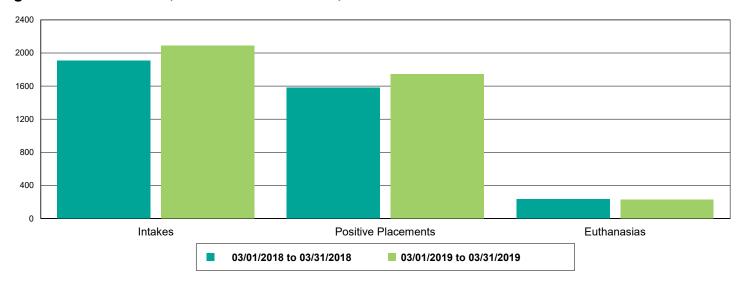

| 585       |
| BUNGALOWS        | 19        |
| EAC              | 7         |
| FOSTER           | 356       |
| LIED             | 198       |
| OFFSITE          | <u>5</u>  |
| Dogs             | 497       |
| BUNGALOWS        | 140       |
| EAC              | 22        |
| FOSTER           | 120       |
| LIED             | 181       |
| OFFSITE          | <u>16</u> |
| WVC              | 18        |
| Others           | 165       |
| BUNGALOWS        | 9         |
| FOSTER           | 15        |
| LIED             | 132       |
| OFFSITE          | 8         |
| TENT             | <u>1</u>  |



#### Dog Intakes, Positive Placements, and Euthanasias



#### Cat Intakes, Positive Placements, and Euthanasias



#### Dogs And Cats Intakes, Positive Placements, and Euthanasias





#### Other Intakes, Positive Placements, and Euthanasias





### Live Release, Euthanasia, and Adoption Return Rates

|                      | 03/01/18 to 03/31/18 | 03/01/19 to 03/31/19 | Percent Change |
|----------------------|----------------------|----------------------|----------------|
| risdictions          |                      |                      |                |
| Total                |                      |                      |                |
| Live Release Rate    | 84.17%               | 87.63%               | 4.11%          |
| Euthanasia Rate      | 14.60%               | 11.88%               | -18.64%        |
| Adoption Return Rate | 4.90%                | 7.68%                | 56.83%         |
| Dogs and Cats        |                      |