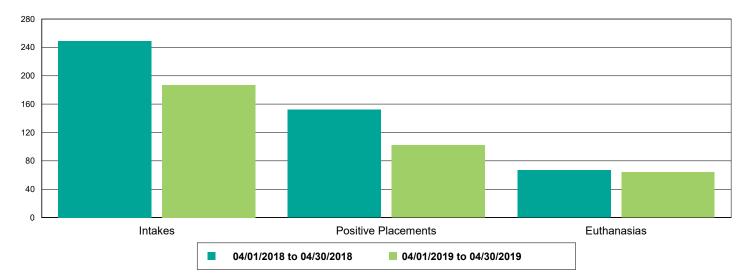

|  |
| BUNGALOWS         | 14       |  |
| EAC               | 8        |  |
| FOSTER            | 351      |  |
| LIED              | 179      |  |
| OFFSITE           | 6        |  |
| Dogs              | 512      |  |
| BUNGALOWS         | 141      |  |
| EAC               | 9        |  |
| FOSTER            | 94       |  |
| LIED              | 235      |  |
| OFFSITE           | 22       |  |
| WVC               | <u> </u> |  |
| Others            | 63       |  |
| FOSTER            | 11       |  |
| LIED              | 39       |  |
| OFFSITE           | 8        |  |
| TENT              | 5        |  |





#### Dog Intakes, Positive Placements, and Euthanasias

Cat Intakes, Positive Placements, and Euthanasias



Dogs And Cats Intakes, Positive Placements, and Euthanasias







#### Other Intakes, Positive Placements, and Euthanasias



### Live Release, Euthanasia, and Adoption Return Rates

| risdictions          |        |        |                                       |
|----------------------|--------|--------|---------------------------------------|
| Total                |        |        |                                       |
| Live Release Rate    | 83.07% | 85.88% | 3.39%                                 |
| Euthanasia Rate      | 15.16% | 12.24% | -19.27%                               |
| Adoption Return Rate | 5.00%  | 7.09%  | 41.80%                                |
| Dogs and Cats        |        |        |                                       |
| Live Release Rate    | 83.95% | 87.19% | 3.85%                                 |
| Euthanasia Rate