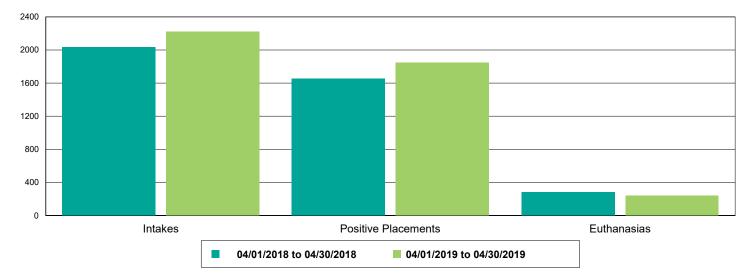

#### Dog Intakes, Positive Placements, and Euthanasias

Cat Intakes, Positive Placements, and Euthanasias

Dogs And Cats Intakes, Positive Placements, and Euthanasias