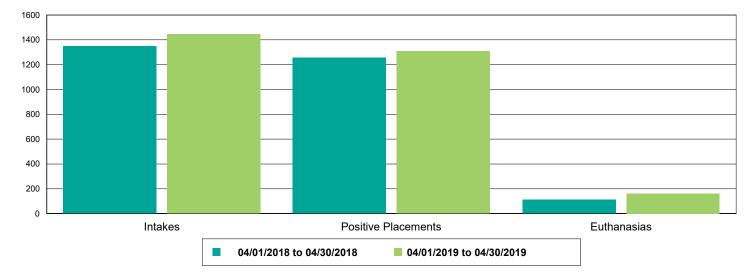

#### Dog Intakes, Positive Placements, and Euthanasias

Cat Intakes, Positive Placements, and Euthanasias

Dogs And Cats Intakes, Positive Placements, and Euthanasias