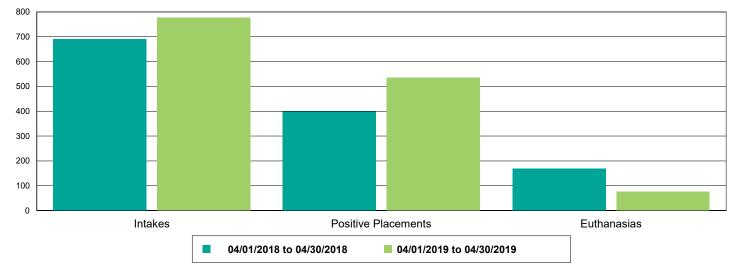

#### Dog Intakes, Positive Placements, and Euthanasias

Cat Intakes, Positive Placements, and Euthanasias

Dogs And Cats Intakes, Positive Placements, and Euthanasias