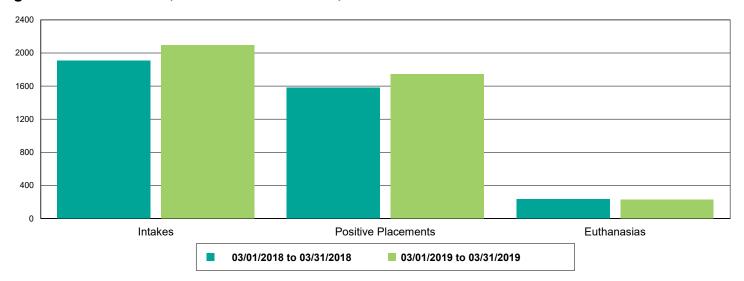

| 44          |
| EAC              | 4           |
| FOSTER           | 134         |
| LIED             | 79          |
| OFFSITE          | 4           |
| Dogs             | 601         |
| BUNGALOWS        | 167         |
| EAC              | 7           |
| FOSTER           | 1 <u>65</u> |
| LIED             | 225         |
| OFFSITE          | 19          |
| WVC              | 18          |
| Others           | 89          |
| EAC              | 4           |
| FOSTER           | 19          |
| LIED             | <u>55</u>   |
| OFFSITE          | 9           |
| TENT             | 2           |



#### Dog Intakes, Positive Placements, and Euthanasias



#### Cat Intakes, Positive Placements, and Euthanasias



#### Dogs And Cats Intakes, Positive Placements, and Euthanasias





#### Other Intakes, Positive Placements, and Euthanasias





### Live Release, Euthanasia, and Adoption Return Rates

|                      | 03/01/18 to 03/31/18 | 03/01/19 to 03/31/19 | Percent Change |
|----------------------|----------------------|----------------------|----------------|
| risdictions          |                      |                      |                |
| Total                |                      |                      |                |
| Live Release Rate    | 84.17%               | 87.67%               | 4.15%          |
| Euthanasia Rate      | 14.60%               | 11.84%               | -18.89%        |
| Adoption Return Rate | 4.90%                | 7.69%                | 57.01%         |
| Dogs and Cats        |                      |