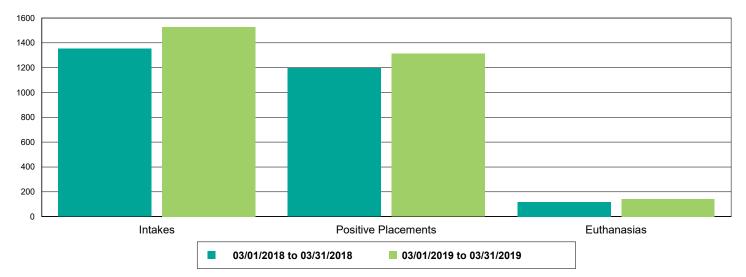

7:21

| Il Jurisdictions | 955         |
|------------------|-------------|
| Cats             | 265         |
| BUNGALOWS        | 44          |
| EAC              | 4           |
| FOSTER           | 134         |
| LIED             | 79          |
| OFFSITE          | 4           |
| Dogs             | 601         |
| BUNGALOWS        | 167         |
| EAC              | 7           |
| FOSTER           | 1 <u>65</u> |
| LIED             | 225         |
| OFFSITE          | 19          |
| WVC              | 18          |
| Others           | 89          |
| EAC              | 4           |
| FOSTER           | 19          |
| LIED             | <u>55</u>   |
| OFFSITE          | 9           |
| TENT             | 2           |



#### Dog Intakes, Positive Placements, and Euthanasias



#### Cat Intakes, Positive Placements, and Euthanasias



#### Dogs And Cats Intakes, Positive Placements, and Euthanasias





#### Other Intakes, Positive Placements, and Euthanasias





### Live Release, Euthanasia, and Adoption Return Rates

|                      | 03/01/18 to 03/31/18 | 03/01/19 to 03/31/19 | Percent Change |
|----------------------|----------------------|----------------------|----------------|
| risdictions          |                      |                      |                |
| Total                |                      |                      |                |
| Live Release Rate    | 84.17%               | 87.67%               | 4.15%          |
| Euthanasia Rate      | 14.60%               | 11.84%               | -18.89%        |
| Adoption Return Rate