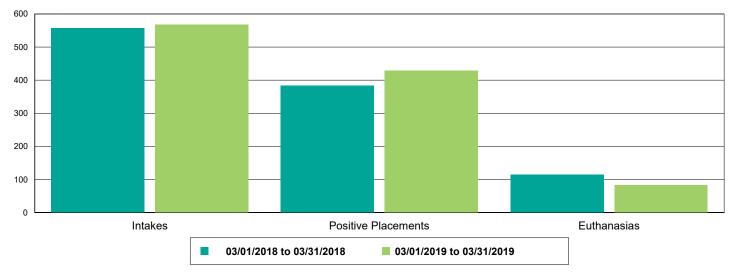

--|-------------|
| Cats             | 265         |
| BUNGALOWS        | 44          |
| EAC              | 4           |
| FOSTER           | 134         |
| LIED             | 79          |
| OFFSITE          | 4           |
| Dogs             | 601         |
| BUNGALOWS        | 167         |
| EAC              | 7           |
| FOSTER           | 1 <u>65</u> |
| LIED             | 225         |
| OFFSITE          | 19          |
| WVC              | 18          |
| Others           | 89          |
| EAC              | 4           |
| FOSTER           | 19          |
| LIED             | <u>55</u>   |
| OFFSITE          | 9           |
| TENT             | 2           |



#### Dog Intakes, Positive Placements, and Euthanasias



#### Cat Intakes, Positive Placements, and Euthanasias



#### Dogs And Cats Intakes, Positive Placements, and Euthanasias





#### Other Intakes, Positive Placements, and Euthanasias





### Live Release, Euthanasia, and Adoption Return Rates

|                      | 03/01/18 to 03/31/18 | 03/01/19 to 03/31/19 | Percent Change |
|----------------------|----------------------|----------------------|----------------|
| risdictions          |                      |                      |                |
| Total                |                      |                      |                |
| Live Release Rate    | 84.17%               | 87.67%               | 4.15%          |
| Euthanasia Rate      | 14.60%               | 11.84%               | -18.89%        |
| Adoption Return Rate | 4.90%                | 7.69%                | 57.01%