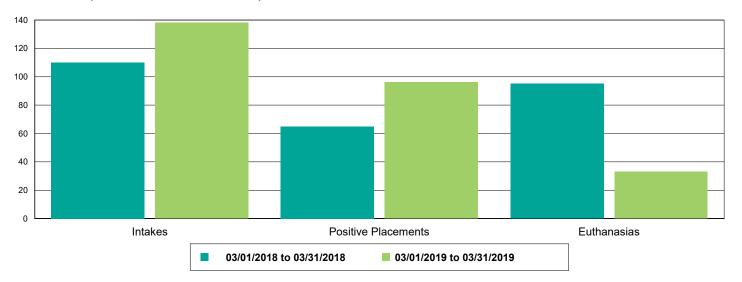

R           | 134         |
| LIED             | 79          |
| OFFSITE          | 4           |
| Dogs             | 601         |
| BUNGALOWS        | 167         |
| EAC              | 7           |
| FOSTER           | 1 <u>65</u> |
| LIED             | 225         |
| OFFSITE          | 19          |
| WVC              | 18          |
| Others           | 89          |
| EAC              | 4           |
| FOSTER           | 19          |
| LIED             | <u>55</u>   |
| OFFSITE          | 9           |
| TENT             | 2           |



#### Dog Intakes, Positive Placements, and Euthanasias



#### Cat Intakes, Positive Placements, and Euthanasias



#### Dogs And Cats Intakes, Positive Placements, and Euthanasias





#### Other Intakes, Positive Placements, and Euthanasias





### Live Release, Euthanasia, and Adoption Return Rates

|                      | 03/01/18 to 03/31/18 | 03/01/19 to 03/31/19 | Percent Change |
|----------------------|----------------------|----------------------|----------------|
| risdictions          |                      |                      |                |
| Total                |                      |                      |                |
| Live Release Rate    | 84.17%               | 87.67%               | 4.15%          |
| Euthanasia Rate      | 14.60%               | 11.84%               | -18.89%        |
| Adoption Return Rate | 4.90%                | 7.69%                | 57.01%         |
| Dogs and Cats        |                      |                      |                |
| Live Release Rate    | 86.14%