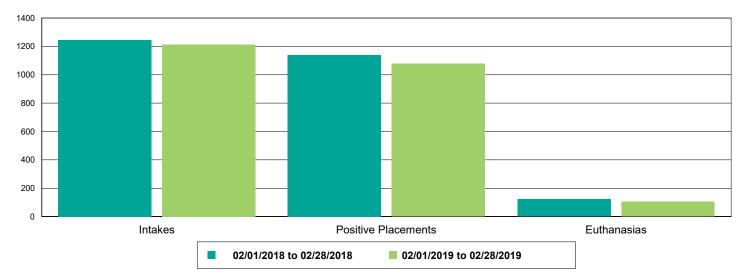

15:23

| Jurisdictions | 875        |
|---------------|------------|
| Cats          | 248        |
| BUNGALOWS     | 19         |
| EAC           | 7          |
| FOSTER        | 108        |
| LIED          | 110        |
| OFFSITE       | 4          |
| Dogs          | 566        |
| BUNGALOWS     | 168        |
| EAC           | 21         |
| FOSTER        | <u>126</u> |
| LIED          | <u>221</u> |
| OFFSITE       | <u>17</u>  |
| WVC           | <u>13</u>  |
| Others        | 61         |
| EAC           | 6          |
| FOSTER        | 9          |
| LIED          | <u>35</u>  |
| OFFSITE       | 10         |
| TENT          | <u>1</u>   |

the animal foundation

All of us for all of them.

\*\* Numbers not yet audited \*\*

### Dog Intakes, Positive Placements, and Euthanasias



### Cat Intakes, Positive Placements, and Euthanasias



### Dogs And Cats Intakes, Positive Placements, and Euthanasias



the animal foundation

All of us for all of them.

\*\* Numbers not yet audited \*\*

## Other Intakes, Positive Placements, and Euthanasias



the animal foundation

All of us for all of them.

\*\* Numbers not yet audited \*\*

## Live Release, Euthanasia, and Adoption Return Rates

|                      | 02/01/18 to 02/28/18 | 02/01/19 to 02/28/19 | Percent Change |  |
|----------------------|----------------------|----------------------|----------------|--|
| Jurisdictions        |                      |                      |                |  |
| Total                |                      |                      |                |  |
| Live Release Rate    |