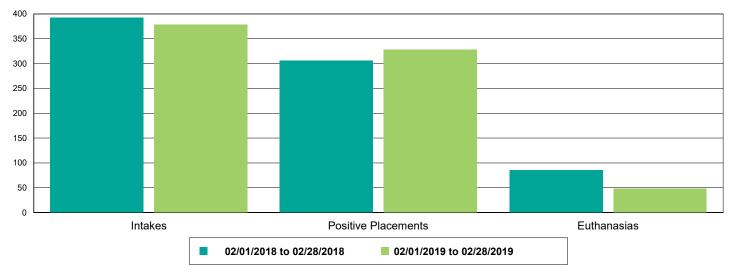

----------|
| Cats          | 248        |
| BUNGALOWS     | 19         |
| EAC           | 7          |
| FOSTER        | 108        |
| LIED          | 110        |
| OFFSITE       | 4          |
| Dogs          | 566        |
| BUNGALOWS     | 168        |
| EAC           | 21         |
| FOSTER        | <u>126</u> |
| LIED          | <u>221</u> |
| OFFSITE       | <u>17</u>  |
| WVC           | <u>13</u>  |
| Others        | 61         |
| EAC           | 6          |
| FOSTER        | 9          |
| LIED          | <u>35</u>  |
| OFFSITE       | 10         |
| TENT          | <u>1</u>   |

the animal foundation

All of us for all of them.

\*\* Numbers not yet audited \*\*

### Dog Intakes, Positive Placements, and Euthanasias



### Cat Intakes, Positive Placements, and Euthanasias



### Dogs And Cats Intakes, Positive Placements, and Euthanasias



the animal foundation

All of us for all of them.

\*\* Numbers not yet audited \*\*

## Other Intakes, Positive Placements, and Euthanasias



the animal foundation

All of us for all of them.

\*\* Numbers not yet audited \*\*

## Live Release, Euthanasia, and Adoption Return Rates

|                      | 02/01/18 to 02/28/18 | 02/01/19 to 02/28/19 | Percent Change |  |
|----------------------|----------------------|----------------------|----------------|--|
| Jurisdictions        |                      |                      |                |  |
| Total                |                      |                      |                |  |
| Live Release Rate    | 80.72%               | 89.51%               | 10.90%