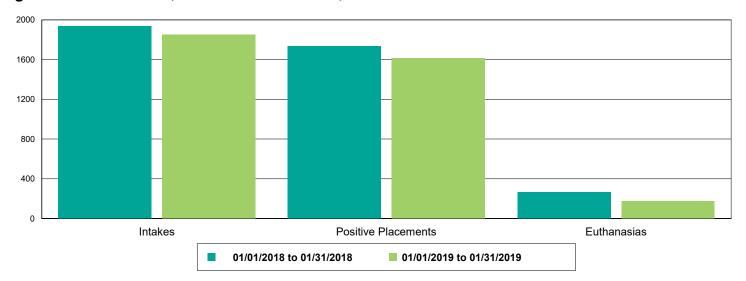

---------------|---------|
| Cats          | 208     |
| BUNGALOWS     | 33      |
| EAC           | 3       |
| FOSTER        | 87      |
| LIED          | 81      |
| OFFSITE       | 4       |
| Dogs          | 488     |
| BUNGALOWS     | 156     |
| EAC           | 14      |
| FOSTER        | 77      |
| LIED          | 213     |
| OFFSITE       | 17      |
| wvc           | 11      |
| Others        | 79      |
| BUNGALOWS     | 1       |
| EAC           | <u></u> |
| FOSTER        | 11      |
| LIED          | 49      |
| OFFSITE       | 10      |
| TENT          | 3       |
|               |         |



#### Dog Intakes, Positive Placements, and Euthanasias



#### Cat Intakes, Positive Placements, and Euthanasias



#### Dogs And Cats Intakes, Positive Placements, and Euthanasias





#### Other Intakes, Positive Placements, and Euthanasias





### Live Release, Euthanasia, and Adoption Return Rates

|                      | 01/01/18 to 01/31/18 | 01/01/19 to 01/31/19 | Percent Change |
|----------------------|----------------------|----------------------|----------------|
| ırisdictions         |                      |                      |                |
| Total                |                      |                      |                |
| Live Release Rate    | 83.91%               | 89.31%               | 6.44%          |
| Euthanasia Rate      | 15.04%               | 9.91%                | -34.12%        |
| Adoption Return Rate | 6.29%                | 5.95%                | -5.34%         |
| Dogs and Cats        |                      |