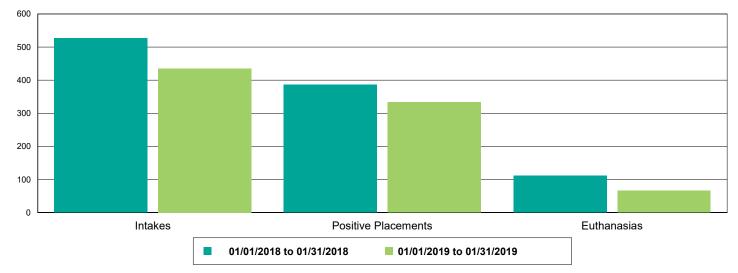

rent Inventory as of 02/14/2019 10:30

| Jurisdictions | 775     |
|---------------|---------|
| Cats          | 208     |
| BUNGALOWS     | 33      |
| EAC           | 3       |
| FOSTER        | 87      |
| LIED          | 81      |
| OFFSITE       | 4       |
| Dogs          | 488     |
| BUNGALOWS     | 156     |
| EAC           | 14      |
| FOSTER        | 77      |
| LIED          | 213     |
| OFFSITE       | 17      |
| wvc           | 11      |
| Others        | 79      |
| BUNGALOWS     | 1       |
| EAC           | <u></u> |
| FOSTER        | 11      |
| LIED          | 49      |
| OFFSITE       | 10      |
| TENT          | 3       |
|               |         |



#### Dog Intakes, Positive Placements, and Euthanasias



#### Cat Intakes, Positive Placements, and Euthanasias



#### Dogs And Cats Intakes, Positive Placements, and Euthanasias





#### Other Intakes, Positive Placements, and Euthanasias





### Live Release, Euthanasia, and Adoption Return Rates

|                      | 01/01/18 to 01/31/18 | 01/01/19 to 01/31/19 | Percent Change |
|----------------------|----------------------|----------------------|----------------|
| ırisdictions         |                      |                      |                |
| Total                |                      |                      |                |
| Live Release Rate    | 83.91%               | 89.31%               | 6.44%          |
| Euthanasia Rate      | 15.04%               | 9.91%                | -34.12%        |
| Adoption Return Rate | 6.29%                | 5.95%                | -5.34%