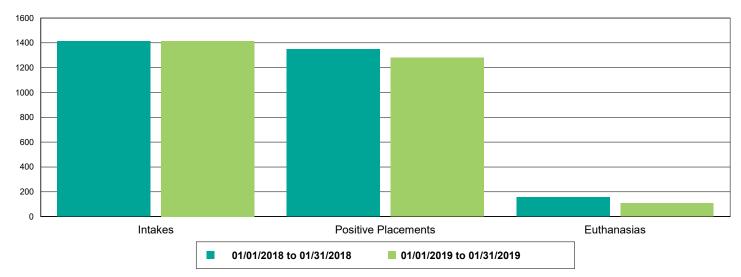

| 1                    | 0.00%          |   |



#### Current Inventory as of 02/14/2019 10:30

| Jurisdictions | 775     |
|---------------|---------|
| Cats          | 208     |
| BUNGALOWS     | 33      |
| EAC           | 3       |
| FOSTER        | 87      |
| LIED          | 81      |
| OFFSITE       | 4       |
| Dogs          | 488     |
| BUNGALOWS     | 156     |
| EAC           | 14      |
| FOSTER        | 77      |
| LIED          | 213     |
| OFFSITE       | 17      |
| wvc           | 11      |
| Others        | 79      |
| BUNGALOWS     | 1       |
| EAC           | <u></u> |
| FOSTER        | 11      |
| LIED          | 49      |
| OFFSITE       | 10      |
| TENT          | 3       |
|               |         |



#### Dog Intakes, Positive Placements, and Euthanasias



#### Cat Intakes, Positive Placements, and Euthanasias



#### Dogs And Cats Intakes, Positive Placements, and Euthanasias





#### Other Intakes, Positive Placements, and Euthanasias





### Live Release, Euthanasia, and Adoption Return Rates

|                      | 01/01/18 to 01/31/18 | 01/01/19 to 01/31/19 | Percent Change |
|----------------------|----------------------|----------------------|----------------|
| ırisdictions         |                      |                      |                |
| Total                |                      |                      |                |
| Live Release Rate    | 83.91%               | 89.31%               | 6.44%          |
| Euthanasia Rate      | 15.04%               | 9.91%                | -34.12%        |
| Adoption Return Rate