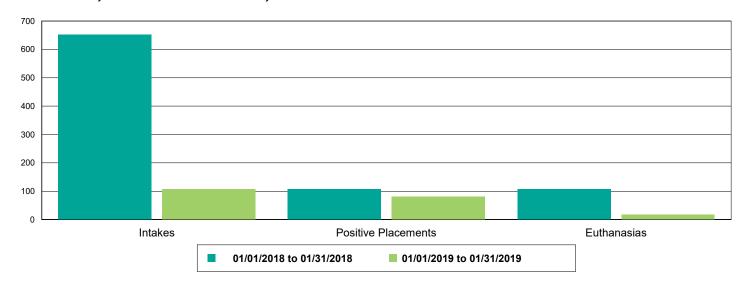

LOWS     | 33      |
| EAC           | 3       |
| FOSTER        | 87      |
| LIED          | 81      |
| OFFSITE       | 4       |
| Dogs          | 488     |
| BUNGALOWS     | 156     |
| EAC           | 14      |
| FOSTER        | 77      |
| LIED          | 213     |
| OFFSITE       | 17      |
| wvc           | 11      |
| Others        | 79      |
| BUNGALOWS     | 1       |
| EAC           | <u></u> |
| FOSTER        | 11      |
| LIED          | 49      |
| OFFSITE       | 10      |
| TENT          | 3       |
|               |         |



#### Dog Intakes, Positive Placements, and Euthanasias



#### Cat Intakes, Positive Placements, and Euthanasias



#### Dogs And Cats Intakes, Positive Placements, and Euthanasias





#### Other Intakes, Positive Placements, and Euthanasias





### Live Release, Euthanasia, and Adoption Return Rates

|                      | 01/01/18 to 01/31/18 | 01/01/19 to 01/31/19 | Percent Change |
|----------------------|----------------------|----------------------|----------------|
| ırisdictions         |                      |                      |                |
| Total                |                      |                      |                |
| Live Release Rate    | 83.91%               | 89.31%               | 6.44%          |
| Euthanasia Rate      | 15.04%               | 9.91%                | -34.12%        |
| Adoption Return Rate | 6.29%                | 5.95%                | -5.34%         |
| Dogs and Cats        |                      |                      |                |
| Live Release Rate    | 85.93%