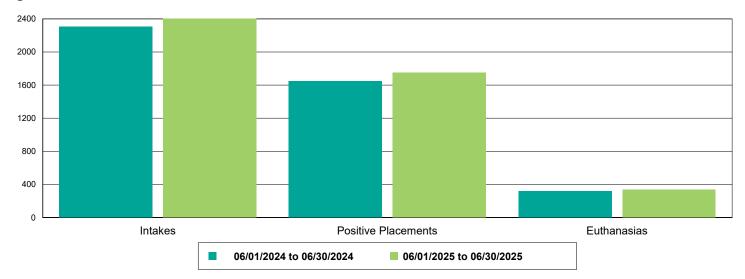

|
|                      | 729 73 656 334 0 567 310 0 100 408 240 11 229 | 729         679           73         63           656         616           334         258           0         66           567         482           310         163           0         61           100         82           408         427           240         218           11         14           229         204 |



### Dog Intakes, Positive Placements, and Euthanasias



### Cat Intakes, Positive Placements, and Euthanasias



### Dogs And Cats Intakes, Positive Placements, and Euthanasias





### Other Intakes, Positive Placements, and Euthanasias





## Live Release, Euthanasia, and Adoption Return Rates

|                      | 06/01/24 to 06/30/24 | 06/01/25 to 06/30/25 | Percent Change |
|----------------------|----------------------|----------------------|----------------|
| risdictions          |                      |                      |                |
| Total                |                      |                      |                |
| Live Release Rate    | 80.71%               | 80.10%               | -0.75%         |
| Euthanasia Rate      | 16.51%               | 15.73%               | -4.74%         |
| Adoption Return Rate | 2.88%                | 4.17%                | 44.83%         |
| Dogs and Cats        |                      |