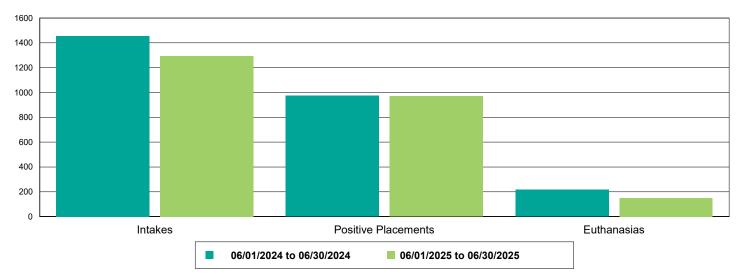

| -13.00%<br>33.33%                                                                                                                                                                                                                                                                                                            |
|                      | 729 73 656 334 0 567 310 0 100 408 240 11 229 | 729         679           73         63           656         616           334         258           0         66           567         482           310         163           0         61           100         82           408         427           240         218           11         14           229         204 |



### Dog Intakes, Positive Placements, and Euthanasias



### Cat Intakes, Positive Placements, and Euthanasias



### Dogs And Cats Intakes, Positive Placements, and Euthanasias





### Other Intakes, Positive Placements, and Euthanasias





## Live Release, Euthanasia, and Adoption Return Rates

|                      | 06/01/24 to 06/30/24 | 06/01/25 to 06/30/25 | Percent Change |
|----------------------|----------------------|----------------------|----------------|
| risdictions          |                      |                      |                |
| Total                |                      |                      |                |
| Live Release Rate    | 80.71%               | 80.10%               | -0.75%         |
| Euthanasia Rate      | 16.51%               | 15.73%               | -4.74%         |
| Adoption Return Rate | 2.