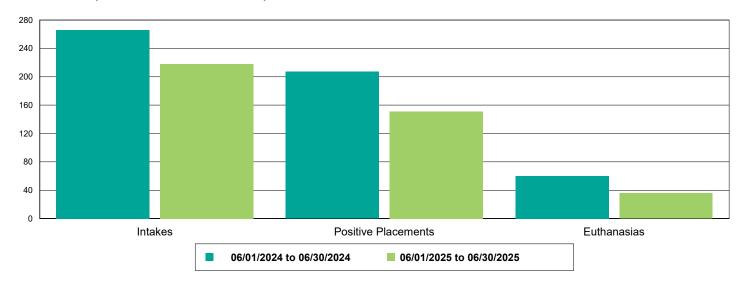

|
|                      | 729 73 656 334 0 567 310 0 100 408 240 11 229 | 729         679           73         63           656         616           334         258           0         66           567         482           310         163           0         61           100         82           408         427           240         218           11         14           229         204 |



### Dog Intakes, Positive Placements, and Euthanasias



### Cat Intakes, Positive Placements, and Euthanasias



### Dogs And Cats Intakes, Positive Placements, and Euthanasias





### Other Intakes, Positive Placements, and Euthanasias





## Live Release, Euthanasia, and Adoption Return Rates

|                      | 06/01/24 to 06/30/24 | 06/01/25 to 06/30/25 | Percent Change |
|----------------------|----------------------|----------------------|----------------|
| risdictions          |                      |                      |                |
| Total                |                      |                      |                |
| Live Release Rate    | 80.71%               | 80.10%               | -0.75%         |
| Euthanasia Rate      | 16.51%               | 15.73%               | -4.74%         |
| Adoption Return Rate | 2.88%                | 4.17%                | 44.83%         |
| Dogs and Cats        |                      |                      |                |
| Live Release Rate    | 81.73%