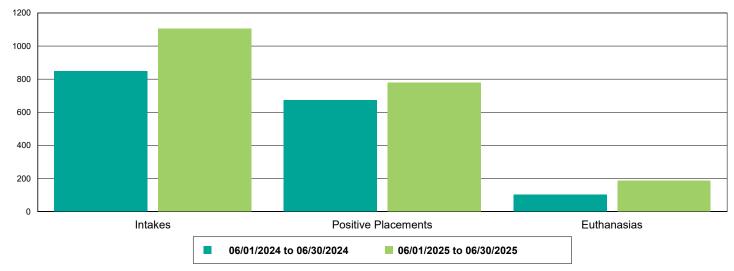

|
|                      | 729 73 656 334 0 567 310 0 100 408 240 11 229 | 729         679           73         63           656         616           334         258           0         66           567         482           310         163           0         61           100         82           408         427           240         218           11         14           229         204 |



### Dog Intakes, Positive Placements, and Euthanasias



### Cat Intakes, Positive Placements, and Euthanasias



### Dogs And Cats Intakes, Positive Placements, and Euthanasias





### Other Intakes, Positive Placements, and Euthanasias





## Live Release, Euthanasia, and Adoption Return Rates

|                      | 06/01/24 to 06/30/24 | 06/01/25 to 06/30/25 | Percent Change |
|----------------------|----------------------|----------------------|----------------|
| risdictions          |                      |                      |                |
| Total                |                      |                      |                |
| Live Release Rate    | 80.71%               | 80.10%               | -0.75%         |
| Euthanasia Rate      | 16.51%               | 15.73%               | -4.74%         |
| Adoption Return Rate | 2.88%                | 4.17%                | 44.83%