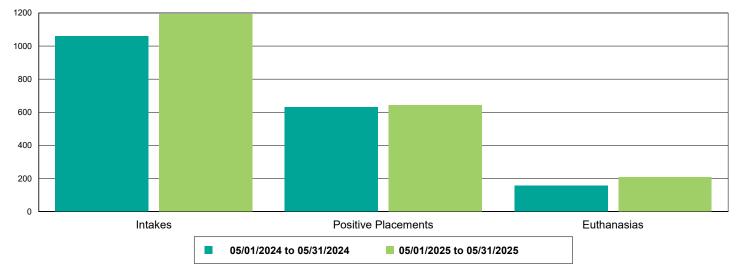

| 100.00%        |  |
| Vaccine Clinic - Animals Vaccinated   | 137                  | 144                  | 5.11%          |  |
| DEWORM                                | 85                   | 69                   | -18.82%        |  |
| FeLV                                  | 1                    | 35                   | 3,400.00%      |  |
| FRCPC                                 | 136                  | 125                  | -8.09%         |  |
| MICROCHIP                             | 21                   | 27                   | 28.57%         |  |
| Rabies                                | 81                   | 97                   | 19.75%         |  |



## Dog Intakes, Positive Placements, and Euthanasias



### Cat Intakes, Positive Placements, and Euthanasias



### Dogs And Cats Intakes, Positive Placements, and Euthanasias





## Other Intakes, Positive Placements, and Euthanasias





## Live Release, Euthanasia, and Adoption Return Rates

|                      | 05/01/24 to 05/31/24 | 05/01/25 to 05/31/25 | Percent Change |
|----------------------|----------------------|----------------------|----------------|
| risdictions          |                      |                      |                |
| Total                |                      |                      |                |
| Live Release Rate    | 79.13%               | 79.76%               | 0.80%          |
| Euthanasia Rate      | 18.45%               | 16.81%               | -8.88%         |
| Adoption Return Rate | 4.70%                | 4.49%                | -4.35%