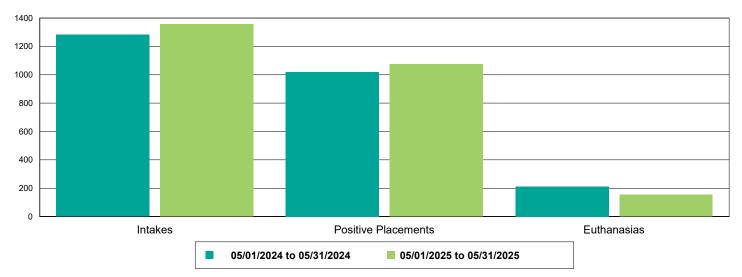

nic - Microchips Implanted | 0                    | 1                    | 100.00%        |  |
| Vaccine Clinic - Animals Vaccinated   | 137                  | 144                  | 5.11%          |  |
| DEWORM                                | 85                   | 69                   | -18.82%        |  |
| FeLV                                  | 1                    | 35                   | 3,400.00%      |  |
| FRCPC                                 | 136                  | 125                  | -8.09%         |  |
| MICROCHIP                             | 21                   | 27                   | 28.57%         |  |
| Rabies                                | 81                   | 97                   | 19.75%         |  |



## Dog Intakes, Positive Placements, and Euthanasias



### Cat Intakes, Positive Placements, and Euthanasias



### Dogs And Cats Intakes, Positive Placements, and Euthanasias





## Other Intakes, Positive Placements, and Euthanasias





## Live Release, Euthanasia, and Adoption Return Rates

|                      | 05/01/24 to 05/31/24 | 05/01/25 to 05/31/25 | Percent Change |
|----------------------|----------------------|----------------------|----------------|
| risdictions          |                      |                      |                |
| Total                |                      |                      |                |
| Live Release Rate    | 79.13%               | 79.76%               | 0.80%          |
| Euthanasia Rate      | 18.45%               | 16.81%               | -8.88%         |
| Adoption Return Rate | 4.7