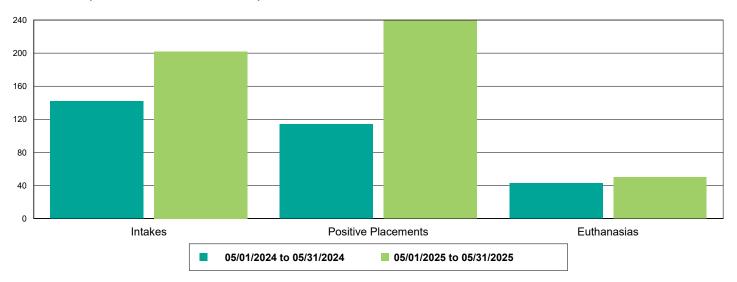

.11%          |  |
| DEWORM                                | 85                   | 69                   | -18.82%        |  |
| FeLV                                  | 1                    | 35                   | 3,400.00%      |  |
| FRCPC                                 | 136                  | 125                  | -8.09%         |  |
| MICROCHIP                             | 21                   | 27                   | 28.57%         |  |
| Rabies                                | 81                   | 97                   | 19.75%         |  |



## Dog Intakes, Positive Placements, and Euthanasias



### Cat Intakes, Positive Placements, and Euthanasias



### Dogs And Cats Intakes, Positive Placements, and Euthanasias





## Other Intakes, Positive Placements, and Euthanasias





## Live Release, Euthanasia, and Adoption Return Rates

|                      | 05/01/24 to 05/31/24 | 05/01/25 to 05/31/25 | Percent Change |
|----------------------|----------------------|----------------------|----------------|
| risdictions          |                      |                      |                |
| Total                |                      |                      |                |
| Live Release Rate    | 79.13%               | 79.76%               | 0.80%          |
| Euthanasia Rate      | 18.45%               | 16.81%               | -8.88%         |
| Adoption Return Rate | 4.70%                | 4.49%                | -4.35%         |
| Dogs and Cats        |                      |                      |                |
| Live Release Rate    | 79.85%