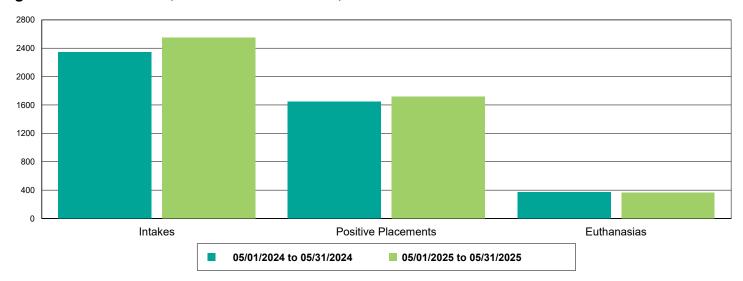

ccinated   | 137                  | 144                  | 5.11%          |  |
| DEWORM                                | 85                   | 69                   | -18.82%        |  |
| FeLV                                  | 1                    | 35                   | 3,400.00%      |  |
| FRCPC                                 | 136                  | 125                  | -8.09%         |  |
| MICROCHIP                             | 21                   | 27                   | 28.57%         |  |
| Rabies                                | 81                   | 97                   | 19.75%         |  |



## Dog Intakes, Positive Placements, and Euthanasias



### Cat Intakes, Positive Placements, and Euthanasias



### Dogs And Cats Intakes, Positive Placements, and Euthanasias





## Other Intakes, Positive Placements, and Euthanasias





## Live Release, Euthanasia, and Adoption Return Rates

|                      | 05/01/24 to 05/31/24 | 05/01/25 to 05/31/25 | Percent Change |
|----------------------|----------------------|----------------------|----------------|
| risdictions          |                      |                      |                |
| Total                |                      |                      |                |
| Live Release Rate    | 79.13%               | 79.76%               | 0.80%          |
| Euthanasia Rate      | 18.45%               | 16.81%               | -8.88%         |
| Adoption Return Rate | 4.70%                | 4.49%                | -4.35%         |
| Dogs and Cats        |                      |