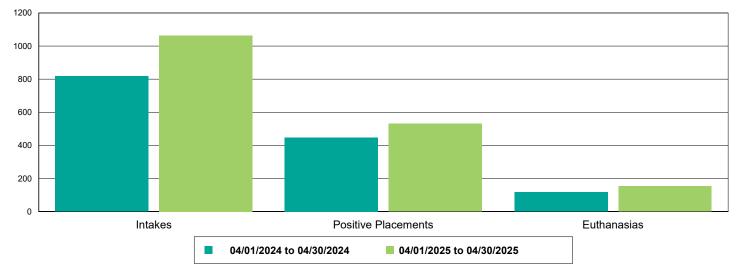

|  |
| FRCPC                               |                      |                        |                                        |  |
|                                     | 0                    | 33                     | 3,300.00%                              |  |
| FRCPC                               | 0<br>122             | 33<br>123              | 3,300.00%<br>0.82%                     |  |
| FRCPC<br>MICROCHIP                  | 0<br>122<br>24       | 33<br>123<br>31        | 3,300.00%<br>0.82%<br>29.17%           |  |
| FRCPC MICROCHIP Rabies              | 0<br>122<br>24       | 33<br>123<br>31<br>109 | 3,300.00%<br>0.82%<br>29.17%<br>11.22% |  |



### Dog Intakes, Positive Placements, and Euthanasias



### Cat Intakes, Positive Placements, and Euthanasias



### Dogs And Cats Intakes, Positive Placements, and Euthanasias





### Other Intakes, Positive Placements, and Euthanasias





## Live Release, Euthanasia, and Adoption Return Rates

|                      | 04/01/24 to 04/30/24 | 04/01/25 to 04/30/25 | Percent Change |
|----------------------|----------------------|----------------------|----------------|
| risdictions          |                      |                      |                |
| Total                |                      |                      |                |
| Live Release Rate    | 80.35%               | 77.90%               | -3.05%         |
| Euthanasia Rate      | 15.34%               | 18.20%               | 18.60%         |
| Adoption Return Rate | 4.40%                | 4.80%                | 9.02%