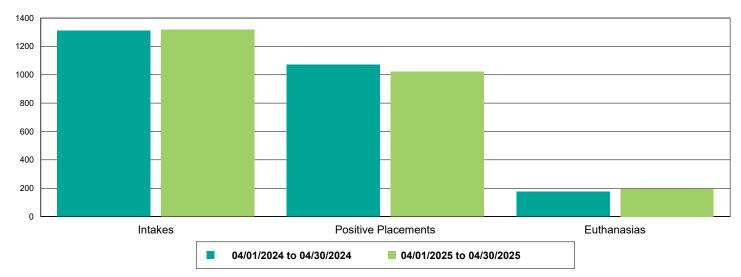

| 33                     | 3,300.00%                              |  |
| FRCPC                               |                      |                        |                                        |  |
|                                     | 0                    | 33                     | 3,300.00%                              |  |
| FRCPC                               | 0<br>122             | 33<br>123              | 3,300.00%<br>0.82%                     |  |
| FRCPC<br>MICROCHIP                  | 0<br>122<br>24       | 33<br>123<br>31        | 3,300.00%<br>0.82%<br>29.17%           |  |
| FRCPC MICROCHIP Rabies              | 0<br>122<br>24       | 33<br>123<br>31<br>109 | 3,300.00%<br>0.82%<br>29.17%<br>11.22% |  |



### Dog Intakes, Positive Placements, and Euthanasias



### Cat Intakes, Positive Placements, and Euthanasias



### Dogs And Cats Intakes, Positive Placements, and Euthanasias





### Other Intakes, Positive Placements, and Euthanasias





## Live Release, Euthanasia, and Adoption Return Rates

|                      | 04/01/24 to 04/30/24 | 04/01/25 to 04/30/25 | Percent Change |
|----------------------|----------------------|----------------------|----------------|
| risdictions          |                      |                      |                |
| Total                |                      |                      |                |
| Live Release Rate    | 80.35%               | 77.90%               | -3.05%         |
| Euthanasia Rate      | 15.34%               | 18.20%               | 18.60%         |
| Adoption Return Rate | 4.