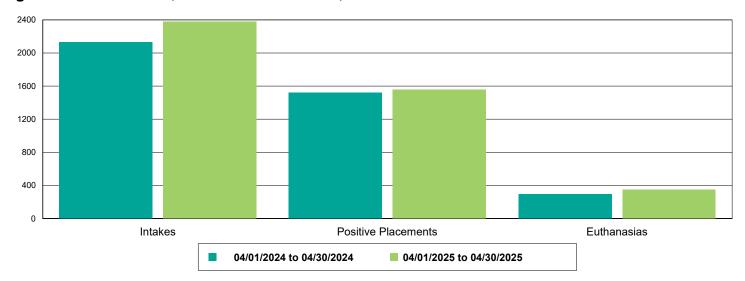

|                        |                                        |  |
|                                     | 0                    | 33                     | 3,300.00%                              |  |
| FRCPC                               | 0<br>122             | 33<br>123              | 3,300.00%<br>0.82%                     |  |
| FRCPC<br>MICROCHIP                  | 0<br>122<br>24       | 33<br>123<br>31        | 3,300.00%<br>0.82%<br>29.17%           |  |
| FRCPC MICROCHIP Rabies              | 0<br>122<br>24       | 33<br>123<br>31<br>109 | 3,300.00%<br>0.82%<br>29.17%<br>11.22% |  |



### Dog Intakes, Positive Placements, and Euthanasias



### Cat Intakes, Positive Placements, and Euthanasias



### Dogs And Cats Intakes, Positive Placements, and Euthanasias





### Other Intakes, Positive Placements, and Euthanasias





## Live Release, Euthanasia, and Adoption Return Rates

|                      | 04/01/24 to 04/30/24 | 04/01/25 to 04/30/25 | Percent Change |
|----------------------|----------------------|----------------------|----------------|
| risdictions          |                      |                      |                |
| Total                |                      |                      |                |
| Live Release Rate    | 80.35%               | 77.90%               | -3.05%         |
| Euthanasia Rate      | 15.34%               | 18.20%               | 18.60%         |
| Adoption Return Rate | 4.40%                | 4.80%                | 9.02%          |
| Dogs and Cats        |                      |