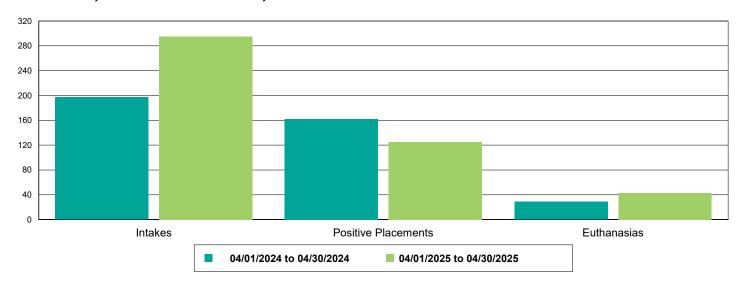

|  |
|                                     | 0                    | 33                     | 3,300.00%                              |  |
| FRCPC                               | 0<br>122             | 33<br>123              | 3,300.00%<br>0.82%                     |  |
| FRCPC<br>MICROCHIP                  | 0<br>122<br>24       | 33<br>123<br>31        | 3,300.00%<br>0.82%<br>29.17%           |  |
| FRCPC MICROCHIP Rabies              | 0<br>122<br>24       | 33<br>123<br>31<br>109 | 3,300.00%<br>0.82%<br>29.17%<br>11.22% |  |



### Dog Intakes, Positive Placements, and Euthanasias



### Cat Intakes, Positive Placements, and Euthanasias



### Dogs And Cats Intakes, Positive Placements, and Euthanasias





### Other Intakes, Positive Placements, and Euthanasias





## Live Release, Euthanasia, and Adoption Return Rates

|                      | 04/01/24 to 04/30/24 | 04/01/25 to 04/30/25 | Percent Change |
|----------------------|----------------------|----------------------|----------------|
| risdictions          |                      |                      |                |
| Total                |                      |                      |                |
| Live Release Rate    | 80.35%               | 77.90%               | -3.05%         |
| Euthanasia Rate      | 15.34%               | 18.20%               | 18.60%         |
| Adoption Return Rate | 4.40%                | 4.80%                | 9.02%          |
| Dogs and Cats        |                      |                      |                |
| Live Release Rate    | 81.06%