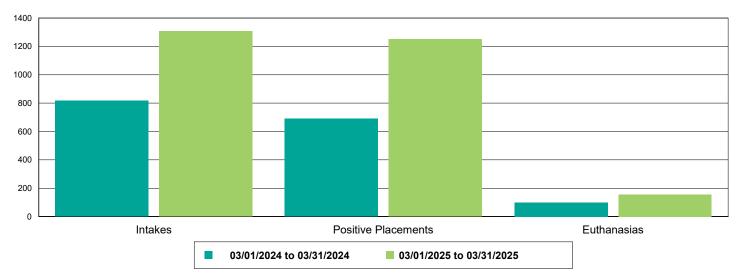

| FC 7C0/                      |
| BEWOKI                              | 37                   | 58                   | 56.76%                       |
| FeLV                                | 0                    | 58<br>4              | 400.00%                      |
|                                     |                      |                      |                              |
| FeLV                                | 0                    | 4                    | 400.00%                      |
| FeLV<br>FRCPC                       | 0<br>71              | 4<br>118             | 400.00%<br>66.20%            |
| FeLV<br>FRCPC<br>MICROCHIP          | 0<br>71<br>11        | 4<br>118<br>28       | 400.00%<br>66.20%<br>154.55% |



### Dog Intakes, Positive Placements, and Euthanasias



### Cat Intakes, Positive Placements, and Euthanasias



### Dogs And Cats Intakes, Positive Placements, and Euthanasias





### Other Intakes, Positive Placements, and Euthanasias





### Live Release, Euthanasia, and Adoption Return Rates

|                      | 03/01/24 to 03/31/24 | 03/01/25 to 03/31/25 | Percent Change |
|----------------------|----------------------|----------------------|----------------|
| isdictions           |                      |                      |                |
| Total                |                      |                      |                |
| Live Release Rate    | 84.01%               | 85.70%               | 2.00%          |
| Euthanasia Rate      | 13.66%               | 12.84%               | -5.95%         |
| Adoption Return Rate | 4