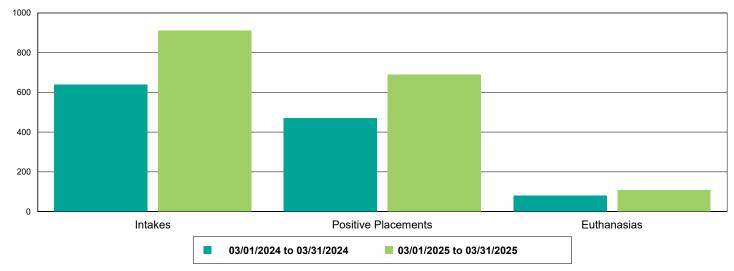

| 37                   | 58                   | 56.76%                       |
| FeLV                                | 0                    | 58<br>4              | 400.00%                      |
|                                     |                      |                      |                              |
| FeLV                                | 0                    | 4                    | 400.00%                      |
| FeLV<br>FRCPC                       | 0<br>71              | 4<br>118             | 400.00%<br>66.20%            |
| FeLV<br>FRCPC<br>MICROCHIP          | 0<br>71<br>11        | 4<br>118<br>28       | 400.00%<br>66.20%<br>154.55% |



### Dog Intakes, Positive Placements, and Euthanasias



### Cat Intakes, Positive Placements, and Euthanasias



### Dogs And Cats Intakes, Positive Placements, and Euthanasias





### Other Intakes, Positive Placements, and Euthanasias





### Live Release, Euthanasia, and Adoption Return Rates

|                      | 03/01/24 to 03/31/24 | 03/01/25 to 03/31/25 | Percent Change |
|----------------------|----------------------|----------------------|----------------|
| isdictions           |                      |                      |                |
| Total                |                      |                      |                |
| Live Release Rate    | 84.01%               | 85.70%               | 2.00%          |
| Euthanasia Rate      | 13.66%               | 12.84%               | -5.95%         |
| Adoption Return Rate | 4.37%                | 3.58%                | -18.08%