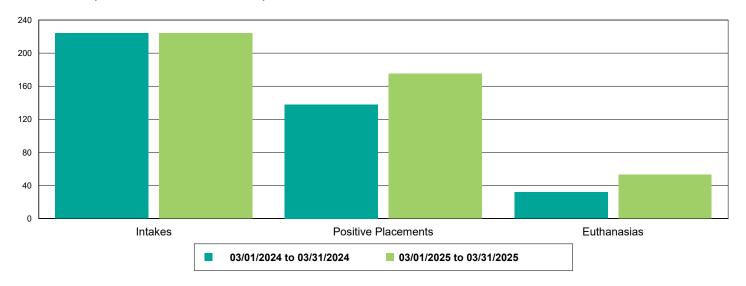

| 0                    | 58<br>4              | 400.00%                      |
|                                     |                      |                      |                              |
| FeLV                                | 0                    | 4                    | 400.00%                      |
| FeLV<br>FRCPC                       | 0<br>71              | 4<br>118             | 400.00%<br>66.20%            |
| FeLV<br>FRCPC<br>MICROCHIP          | 0<br>71<br>11        | 4<br>118<br>28       | 400.00%<br>66.20%<br>154.55% |



### Dog Intakes, Positive Placements, and Euthanasias



### Cat Intakes, Positive Placements, and Euthanasias



### Dogs And Cats Intakes, Positive Placements, and Euthanasias





### Other Intakes, Positive Placements, and Euthanasias





### Live Release, Euthanasia, and Adoption Return Rates

|                      | 03/01/24 to 03/31/24 | 03/01/25 to 03/31/25 | Percent Change |
|----------------------|----------------------|----------------------|----------------|
| isdictions           |                      |                      |                |
| Total                |                      |                      |                |
| Live Release Rate    | 84.01%               | 85.70%               | 2.00%          |
| Euthanasia Rate      | 13.66%               | 12.84%               | -5.95%         |
| Adoption Return Rate | 4.37%                | 3.58%                | -18.08%        |
| Dogs and Cats        |                      |                      |                |
| Live Release Rate    | 84.73%