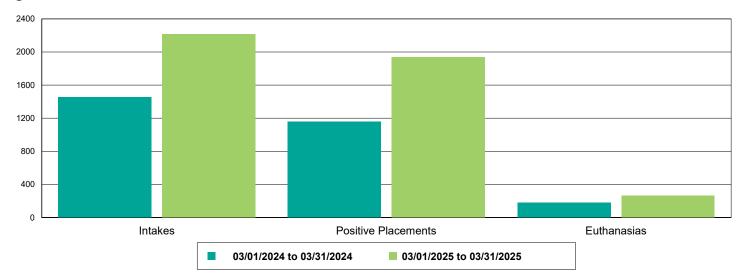

| 56.76%                       |
| FeLV                                | 0                    | 58<br>4              | 400.00%                      |
|                                     |                      |                      |                              |
| FeLV                                | 0                    | 4                    | 400.00%                      |
| FeLV<br>FRCPC                       | 0<br>71              | 4<br>118             | 400.00%<br>66.20%            |
| FeLV<br>FRCPC<br>MICROCHIP          | 0<br>71<br>11        | 4<br>118<br>28       | 400.00%<br>66.20%<br>154.55% |



### Dog Intakes, Positive Placements, and Euthanasias



### Cat Intakes, Positive Placements, and Euthanasias



### Dogs And Cats Intakes, Positive Placements, and Euthanasias





### Other Intakes, Positive Placements, and Euthanasias





### Live Release, Euthanasia, and Adoption Return Rates

|                      | 03/01/24 to 03/31/24 | 03/01/25 to 03/31/25 | Percent Change |
|----------------------|----------------------|----------------------|----------------|
| isdictions           |                      |                      |                |
| Total                |                      |                      |                |
| Live Release Rate    | 84.01%               | 85.70%               | 2.00%          |
| Euthanasia Rate      | 13.66%               | 12.84%               | -5.95%         |
| Adoption Return Rate | 4.37%                | 3.58%                | -18.08%        |
| Dogs and Cats        |                      |