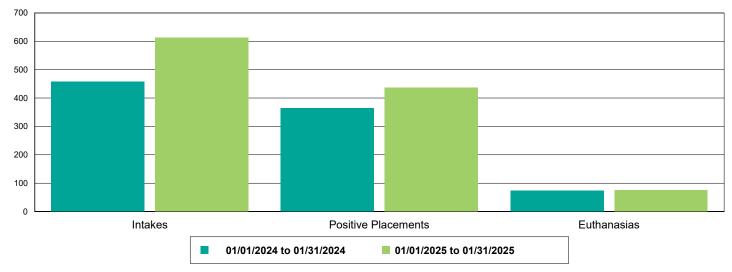

| 0                    | 1                    | 100.00%        |  |
| FRCPC                               | 123                  | 181                  | 47.15%         |  |
| MICROCHIP                           | 24                   | 39                   | 62.50%         |  |
| Rabies                              | 104                  | 148                  | 42.31%         |  |
| Others                              | 19                   | 0                    | -100.00%       |  |
| Owner Requested Euthanasia          | 20                   | 0                    | -100.00%       |  |

the animal foundation

All of us for all of them.

\*\* Numbers not yet audited \*\*

#### Dog Intakes, Positive Placements, and Euthanasias



#### Cat Intakes, Positive Placements, and Euthanasias



#### Dogs And Cats Intakes, Positive Placements, and Euthanasias



the animal foundation

All of us for all of them.

\*\* Numbers not yet audited \*\*

### Other Intakes, Positive Placements, and Euthanasias





\*\* Numbers not yet audited \*\*

### Live Release, Euthanasia, and Adoption Return Rates

|                      | 01/01/24 to 01/31/24 | 01/01/25 to 01/31/25 | Percent Change |
|----------------------|----------------------|----------------------|----------------|
| ırisdictions         |                      |                      |                |
| Total                |                      |                      |                |
| Live Release Rate    | 84.93%               | 80.08%               | -5.71%         |
| Euthanasia Rate      | 13.63%               | 15.