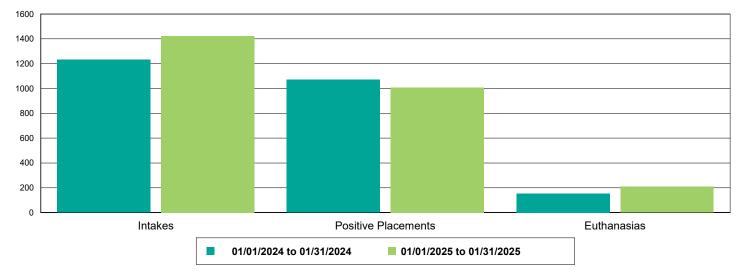

21.98%         |  |
| FeLV                                | 0                    | 1                    | 100.00%        |  |
| FRCPC                               | 123                  | 181                  | 47.15%         |  |
| MICROCHIP                           | 24                   | 39                   | 62.50%         |  |
| Rabies                              | 104                  | 148                  | 42.31%         |  |
| Others                              | 19                   | 0                    | -100.00%       |  |
| Owner Requested Euthanasia          | 20                   | 0                    | -100.00%       |  |

the animal foundation

All of us for all of them.

\*\* Numbers not yet audited \*\*

#### Dog Intakes, Positive Placements, and Euthanasias



#### Cat Intakes, Positive Placements, and Euthanasias



#### Dogs And Cats Intakes, Positive Placements, and Euthanasias



the animal foundation

All of us for all of them.

\*\* Numbers not yet audited \*\*

### Other Intakes, Positive Placements, and Euthanasias





\*\* Numbers not yet audited \*\*

### Live Release, Euthanasia, and Adoption Return Rates

|                      | 01/01/24 to 01/31/24 | 01/01/25 to 01/31/25 | Percent Change |
|----------------------|----------------------|----------------------|----------------|
| ırisdictions         |                      |                      |                |
| Total                |                      |                      |                |
| Live Release Rate    | 84.93%               | 80.08%               | -5.71%