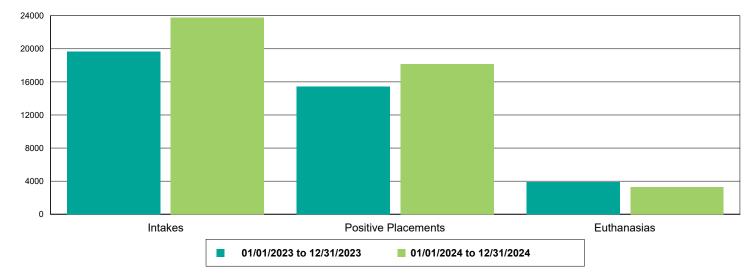

### Intake Totals

[

|                                      | 01/01/23 to 12/31/23 | 01/01/24 to 12/31/24 | Percent Change |
|--------------------------------------|----------------------|----------------------|----------------|
| Jurisdictions                        |                      |                      |                |
| Total                                | 22,205               | 25,993               | 17.06%         |
| Dogs and Cats                        | 19,690               | 23,797               | 20.86%         |
| Picked up by Animal Control          | 15,405               | 14,879               | -3.41%         |
| Stray Animals                        | 10,141               | 9,596                | -5.37%         |
| Owner Surrenders                     | 1,542                | 1,732                | 12.32%         |
| Adoption Returns                     | 0                    | 1                    | 100.00%        |
| Confiscations                        | 3,722                | 3,550                | -4.62%         |
| Dropped off at The Animal Foundation | 4,285                | 8,918                | 108.12%        |
| Stray Animals                        | 2,808                | 6,325                | 125.25%        |
| Owner Surrenders                     | 1,138                | 2,023                | 77.77%         |
| Adoption Returns                     | 236                  | 392                  | 66.10%         |
| Born at TAF                          | 103                  | 178                  | 72.82%         |
| Dogs                                 | 13,622               | 14,830               | 8.87%          |
| Picked up by Animal Control          | 11,200               | 10,110               | -9.73%         |
| Stray Animals                        | 7,323                | 6,226                | -14.98%        |
| Owner Surrenders                     | 1,116                | 1,229                | 10.13%         |
| Adoption Returns                     | 0                    | 1                    | 100.00%        |
| Confiscations                        | 2,761                | 2,654                | -3.88%         |
| Dropped off at The Animal Foundation | 2,422                | 4,720                | 94.88%         |
| Stray Animals                        | 1,385                | 2,969                | 114.37%        |
| Owner Surrenders                     | 792                  | 1,331                | 68.06%         |
| Adoption Returns                     | 205                  | 335                  | 63.41%         |
| Born at TAF                          | 40                   | 85                   | 112.50%        |
| Cats                                 | 6,068                | 8,967                | 47.78%         |
| Picked up by Animal Control          | 4,205                | 4,769                | 13.41%         |
| Stray Animals                        | 2,818                | 3,370                | 19.59%         |
| Owner Surrenders                     | 426                  | 503                  | 18.08%         |
| Confiscations                        | 961                  | 896                  | -6.76%         |
| Dropped off at The Animal Foundation | 1,863                | 4,198                | 125.34%        |
| Stray Animals                        | 1,423                | 3,356                | 135.84%        |
| Owner Surrenders                     | 346                  | 692                  | 100.00%        |
| Adoption Returns                     | 31                   | 57                   | 83.87%         |
| Born at TAF                          | 63                   | 93                   | 47.62%         |
| Others                               | 2,515                | 2,196                | -12.68%        |
| Picked up by Animal Control          | 1,964                | 1,672                | -14.87%        |
| Stray Animals                        | 784                  | 812                  | 3.57%          |
| Owner Surrenders                     | 210                  | 24                   | -88.57%        |
| Confiscations                        | 970                  | 836                  | -13.81%        |
| Dropped off at The Animal Foundation | 551                  | 524                  | -4.90%         |
| Stray Animals                        | 221                  | 261                  | 18.10%         |
| Owner Surrenders                     | 158                  | 180                  | 13.92%         |
| Adoption Returns                     | 5                    | 11                   | 120.00%        |
| Born at TAF                          | 167                  | 72                   | -56.89%        |

### **Outcome Totals**

[

|                   | 01/01/23 to 12/31/23 | 01/01/24 to 12/31/24 | Percent Change |
|-------------------|----------------------|----------------------|----------------|
| urisdictions      |                      |                      |                |
| Total             | 22,080               | 24,142               | 9.34%          |
| Dogs and Cats     | 19,598               | 21,927               | 11.88%         |
| Adoption          | 8,218                | 9,244                | 12.48%         |
| Died              | 255                  | 358                  | 40.39%         |
| Euthanasia        | 3,882                | 3,318                | -14.53%        |
| Missing/Escaped   | 49                   | 74                   | 51.02%         |
| Returned to Owner | 3,825                | 4,185                | 9.41%          |
| RTF               | 185                  | 349                  | 88.65%         |
| SNR               | 886                  | 1,614                | 82.17%         |
| Transfer          | 2,298                | 2,785                | 21.19%         |
| Dogs              | 13,539               | 13,726               | 1.38%          |
| Adoption          | 5,192                | 5,542                | 6.74%          |
| Died              | 62                   | 66                   | 6.45%          |
| Euthanasia        | 2,753                | 2,047                | -25.64%        |
| Missing/Escaped   | 29                   | 62                   | 113.79%        |
| Returned to Owner | 3,548                | 3,793                | 6.91%          |
| Transfer          | 1,955                | 2,216                | 13.35%         |
| Cats              | 6,059                | 8,201                | 35.35%         |
| Adoption          | 3,026                | 3,702                | 22.34%         |
| Died              | 193                  | 292                  | 51.30%         |
| Euthanasia        | 1,129                | 1,271                | 12.58%         |
| Missing/Escaped   | 20                   | 12                   | -40.00%        |
| Returned to Owner | 277                  | 392                  | 41.52%         |
| RTF               | 185                  | 349                  | 88.65%         |
| SNR               | 886                  | 1,614                | 82.17%         |
| Transfer          | 343                  | 569                  | 65.89%         |
| Others            | 2,482                | 2,215                | -10.76%        |
| Adoption          | 1,133                | 1,117                | -1.41%         |
| Died              | 225                  | 136                  | -39.56%        |
| Euthanasia        | 655                  | 475                  | -27.48%        |
| Missing/Escaped   | 7                    | 22                   | 214.29%        |
| Returned to Owner | 166                  | 145                  | -12.65%        |
| RTF               | 27                   | 44                   | 62.96%         |
| Transfer          | 269                  | 276                  | 2.60%          |