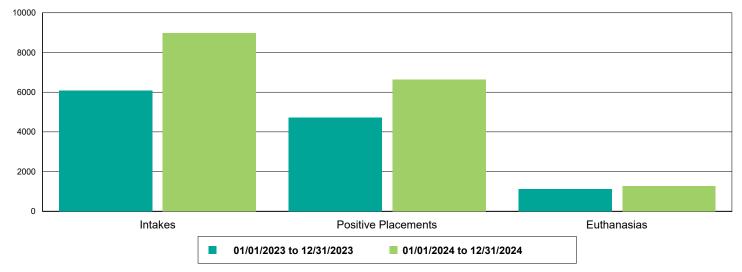

| 394                  | 19.76%         |  |
| Rabies                              | 236                  | 1,431                | 506.36%        |  |
| Others                              | 86                   | 130                  | 51.16%         |  |
| Owner Requested Euthanasia          | 85                   | 129                  | 51.76%         |  |
| Vaccine Clinic - Animals Vaccinated | 1                    | 1                    | 0.00%          |  |
| MICROCHIP                           | 1                    | 0                    | -100.00%       |  |
| Rabies                              | 0                    | 1                    | 100.00%        |  |





#### Dog Intakes, Positive Placements, and Euthanasias

#### Cat Intakes, Positive Placements, and Euthanasias











#### Other Intakes, Positive Placements, and Euthanasias



### Live Release, Euthanasia, and Adoption Return Rates

|                      |        |        | Percent Change |
|----------------------|--------|--------|----------------|
| risdictions          |        |        |                |
| Total                |        |        |                |
| Live Release Rate    | 77.02% | 81.84% | 6.26%          |
| Euthanasia Rate      | 20.55% | 15.71% | -23.54%        |
| Adoption Return Rate | 2.58%  | 3.90%  | 51.29%         |
| Dogs and Cats        |        |        |                |
| Live Release Rate    | 78.64% | 82.90% | 5.41%          |
| Euthanasia Rate      | 19.81% | 15.13% | -23.61%        |
| Adoption Return Rate | 2.87%  | 4.25%  | 48.04%         |
| Young (<= 5