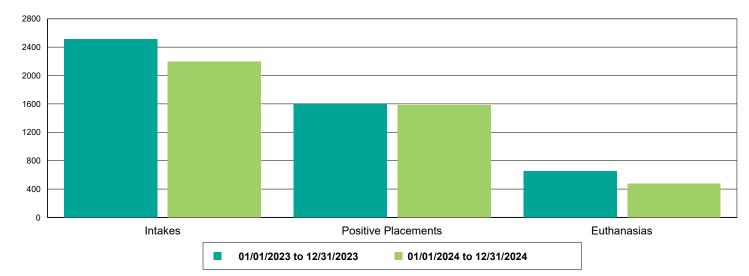

| 19.76%         |  |
| Rabies                              | 236                  | 1,431                | 506.36%        |  |
| Others                              | 86                   | 130                  | 51.16%         |  |
| Owner Requested Euthanasia          | 85                   | 129                  | 51.76%         |  |
| Vaccine Clinic - Animals Vaccinated | 1                    | 1                    | 0.00%          |  |
| MICROCHIP                           | 1                    | 0                    | -100.00%       |  |
| Rabies                              | 0                    | 1                    | 100.00%        |  |





#### Dog Intakes, Positive Placements, and Euthanasias

#### Cat Intakes, Positive Placements, and Euthanasias











#### Other Intakes, Positive Placements, and Euthanasias



### Live Release, Euthanasia, and Adoption Return Rates

|                      |        |        | Percent Change |
|----------------------|--------|--------|----------------|
| risdictions          |        |        |                |
| Total                |        |        |                |
| Live Release Rate    | 77.02% | 81.84% | 6.26%          |
| Euthanasia Rate      | 20.55% | 15.71% | -23.54%        |
| Adoption Return Rate | 2.58%  | 3.90%  | 51.29%         |
| Dogs and Cats        |        |        |                |
| Live Release Rate    | 78.64% | 82.90% | 5.41%          |
| Euthanasia Rate      | 19.81% | 15.13% | -23.61%        |
| Adoption Return Rate | 2.87%  | 4.25%  | 48.04%         |
| Young (<= 5 mo)