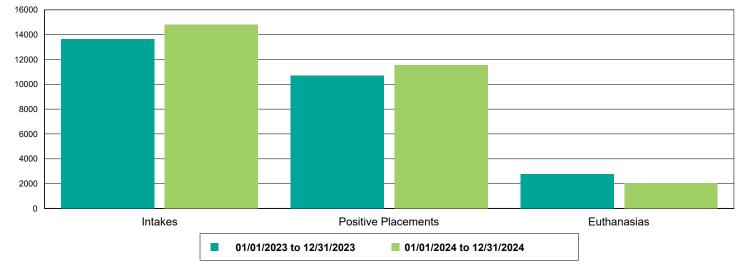

| 2,029                | 495.01%        |  |
| MICROCHIP                           | 329                  | 394                  | 19.76%         |  |
| Rabies                              | 236                  | 1,431                | 506.36%        |  |
| Others                              | 86                   | 130                  | 51.16%         |  |
| Owner Requested Euthanasia          | 85                   | 129                  | 51.76%         |  |
| Vaccine Clinic - Animals Vaccinated | 1                    | 1                    | 0.00%          |  |
| MICROCHIP                           | 1                    | 0                    | -100.00%       |  |
| Rabies                              | 0                    | 1                    | 100.00%        |  |





#### Dog Intakes, Positive Placements, and Euthanasias

#### Cat Intakes, Positive Placements, and Euthanasias











#### Other Intakes, Positive Placements, and Euthanasias



### Live Release, Euthanasia, and Adoption Return Rates

|                      |        |        | Percent Change |
|----------------------|--------|--------|----------------|
| risdictions          |        |        |                |
| Total                |        |        |                |
| Live Release Rate    | 77.02% | 81.84% | 6.26%          |
| Euthanasia Rate      | 20.55% | 15.71% | -23.54%        |
| Adoption Return Rate | 2.58%  | 3.90%  | 51.29%         |
| Dogs and Cats        |        |        |                |
| Live Release Rate    | 78.64% | 82.90% | 5.41%          |
| Euthanasia Rate