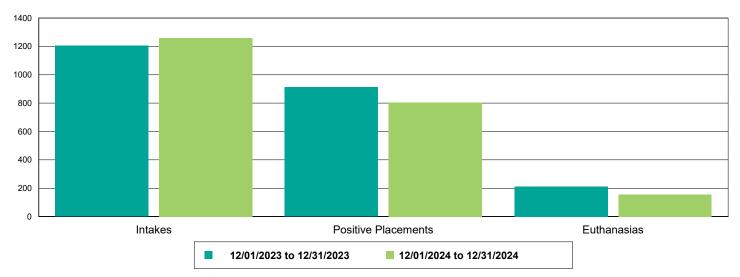

| FRCPC                               | 88                   | 148                  | 68.18%         |  |
| MICROCHIP                           | 257                  | 36                   | -85.99%        |  |
| Rabies                              | 58                   | 105                  | 81.03%         |  |
| Others                              | 2                    | 0                    | -100.00%       |  |
| Owner Requested Euthanasia          | 2                    | 0                    | -100.00%       |  |
| Vaccine Clinic - Animals Vaccinated | 1                    | 0                    | -100.00%       |  |
| MICROCHIP                           | 1                    | 0                    | -100.00%       |  |



### Dog Intakes, Positive Placements, and Euthanasias



### Cat Intakes, Positive Placements, and Euthanasias



### Dogs And Cats Intakes, Positive Placements, and Euthanasias





### Other Intakes, Positive Placements, and Euthanasias





### Live Release, Euthanasia, and Adoption Return Rates

|                      | 12/01/23 to 12/31/23 | 12/01/24 to 12/31/24 | Percent Change |
|----------------------|----------------------|----------------------|----------------|
| risdictions          |                      |                      |                |
| Total                |                      |                      |                |
| Live Release Rate    | 81.14%               | 82.36%               | 1.50%          |
| Euthanasia Rate      | 16.96%               | 15.01%               | -11.50%        |
| Adoption Return Rate | 3