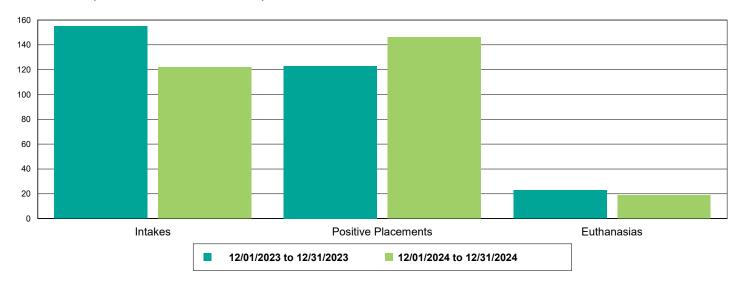

| -85.99%        |  |
| Rabies                              | 58                   | 105                  | 81.03%         |  |
| Others                              | 2                    | 0                    | -100.00%       |  |
| Owner Requested Euthanasia          | 2                    | 0                    | -100.00%       |  |
| Vaccine Clinic - Animals Vaccinated | 1                    | 0                    | -100.00%       |  |
| MICROCHIP                           | 1                    | 0                    | -100.00%       |  |



### Dog Intakes, Positive Placements, and Euthanasias



### Cat Intakes, Positive Placements, and Euthanasias



### Dogs And Cats Intakes, Positive Placements, and Euthanasias





### Other Intakes, Positive Placements, and Euthanasias





### Live Release, Euthanasia, and Adoption Return Rates

|                      | 12/01/23 to 12/31/23 | 12/01/24 to 12/31/24 | Percent Change |
|----------------------|----------------------|----------------------|----------------|
| risdictions          |                      |                      |                |
| Total                |                      |                      |                |
| Live Release Rate    | 81.14%               | 82.36%               | 1.50%          |
| Euthanasia Rate      | 16.96%               | 15.01%               | -11.50%        |
| Adoption Return Rate | 3.18%                | 4.45%                | 39.74%         |
| Dogs and Cats        |                      |                      |                |
| Live Release Rate    | 81.76%