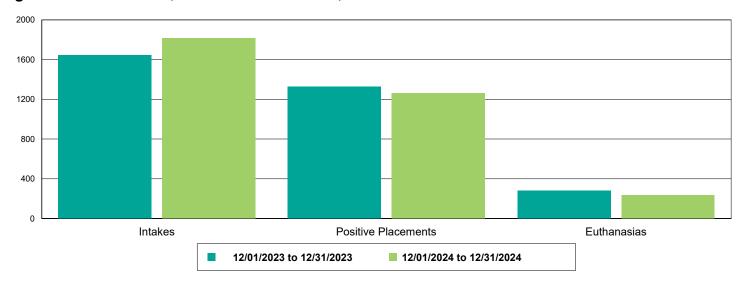

| 257                  | 36                   | -85.99%        |  |
| Rabies                              | 58                   | 105                  | 81.03%         |  |
| Others                              | 2                    | 0                    | -100.00%       |  |
| Owner Requested Euthanasia          | 2                    | 0                    | -100.00%       |  |
| Vaccine Clinic - Animals Vaccinated | 1                    | 0                    | -100.00%       |  |
| MICROCHIP                           | 1                    | 0                    | -100.00%       |  |



### Dog Intakes, Positive Placements, and Euthanasias



### Cat Intakes, Positive Placements, and Euthanasias



### Dogs And Cats Intakes, Positive Placements, and Euthanasias





### Other Intakes, Positive Placements, and Euthanasias





### Live Release, Euthanasia, and Adoption Return Rates

|                      | 12/01/23 to 12/31/23 | 12/01/24 to 12/31/24 | Percent Change |
|----------------------|----------------------|----------------------|----------------|
| risdictions          |                      |                      |                |
| Total                |                      |                      |                |
| Live Release Rate    | 81.14%               | 82.36%               | 1.50%          |
| Euthanasia Rate      | 16.96%               | 15.01%               | -11.50%        |
| Adoption Return Rate | 3.18%                | 4.45%                | 39.74%         |
| Dogs and Cats        |                      |