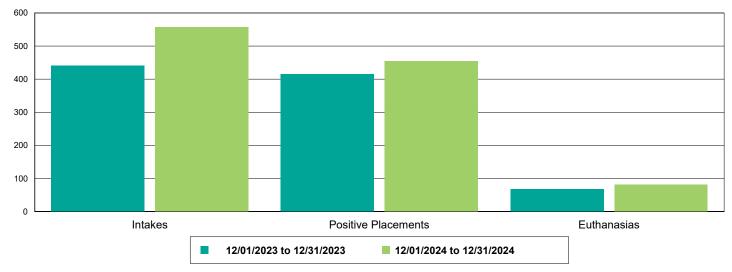

| 148                  | 68.18%         |  |
| MICROCHIP                           | 257                  | 36                   | -85.99%        |  |
| Rabies                              | 58                   | 105                  | 81.03%         |  |
| Others                              | 2                    | 0                    | -100.00%       |  |
| Owner Requested Euthanasia          | 2                    | 0                    | -100.00%       |  |
| Vaccine Clinic - Animals Vaccinated | 1                    | 0                    | -100.00%       |  |
| MICROCHIP                           | 1                    | 0                    | -100.00%       |  |



### Dog Intakes, Positive Placements, and Euthanasias



### Cat Intakes, Positive Placements, and Euthanasias



### Dogs And Cats Intakes, Positive Placements, and Euthanasias





### Other Intakes, Positive Placements, and Euthanasias





### Live Release, Euthanasia, and Adoption Return Rates

|                      | 12/01/23 to 12/31/23 | 12/01/24 to 12/31/24 | Percent Change |
|----------------------|----------------------|----------------------|----------------|
| risdictions          |                      |                      |                |
| Total                |                      |                      |                |
| Live Release Rate    | 81.14%               | 82.36%               | 1.50%          |
| Euthanasia Rate      | 16.96%               | 15.01%               | -11.50%        |
| Adoption Return Rate | 3.18%                | 4.45%                | 39.74%