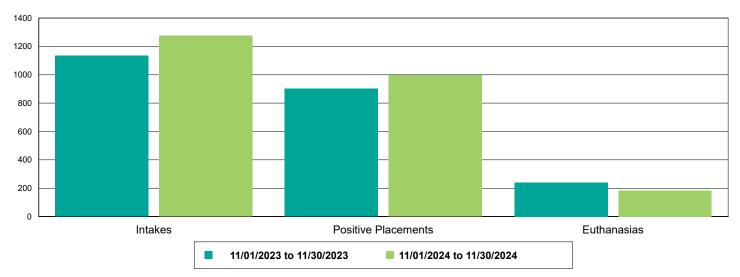

| Vaccine Clinic - Animals Vaccinated | 48                   | 224                  | 366.67%        |  |
| DEWORM                              | 32                   | 94                   | 193.75%        |  |
| FRCPC                               | 45                   | 217                  | 382.22%        |  |
| MICROCHIP                           | 18                   | 32                   | 77.78%         |  |
| Rabies                              | 32                   | 147                  | 359.38%        |  |
| Others                              | 24                   | 0                    | -100.00%       |  |
| Owner Requested Euthanasia          | 25                   | 0                    | -100.00%       |  |



### Dog Intakes, Positive Placements, and Euthanasias



### Cat Intakes, Positive Placements, and Euthanasias



### Dogs And Cats Intakes, Positive Placements, and Euthanasias





### Other Intakes, Positive Placements, and Euthanasias





### Live Release, Euthanasia, and Adoption Return Rates

|                      | 11/01/23 to 11/30/23 | 11/01/24 to 11/30/24 | Percent Change |
|----------------------|----------------------|----------------------|----------------|
| risdictions          |                      |                      |                |
| Total                |                      |                      |                |
| Live Release Rate    | 77.90%               | 81.93%               | 5.18%          |
| Euthanasia Rate      | 19.72%               | 16.23%               | -17.67%        |
| Adoption Return Rate | 2