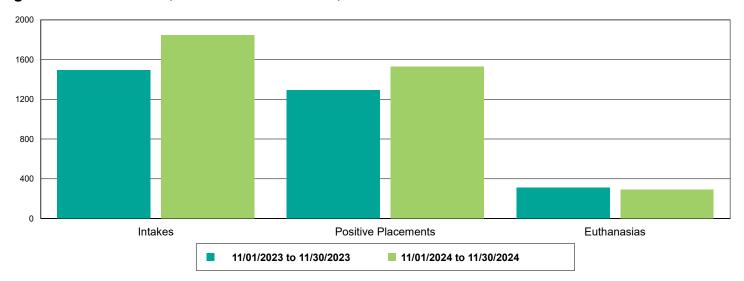

| 32                   | 94                   | 193.75%        |  |
| FRCPC                               | 45                   | 217                  | 382.22%        |  |
| MICROCHIP                           | 18                   | 32                   | 77.78%         |  |
| Rabies                              | 32                   | 147                  | 359.38%        |  |
| Others                              | 24                   | 0                    | -100.00%       |  |
| Owner Requested Euthanasia          | 25                   | 0                    | -100.00%       |  |



### Dog Intakes, Positive Placements, and Euthanasias



### Cat Intakes, Positive Placements, and Euthanasias



### Dogs And Cats Intakes, Positive Placements, and Euthanasias





### Other Intakes, Positive Placements, and Euthanasias





### Live Release, Euthanasia, and Adoption Return Rates

|                      | 11/01/23 to 11/30/23 | 11/01/24 to 11/30/24 | Percent Change |
|----------------------|----------------------|----------------------|----------------|
| risdictions          |                      |                      |                |
| Total                |                      |                      |                |
| Live Release Rate    | 77.90%               | 81.93%               | 5.18%          |
| Euthanasia Rate      | 19.72%               | 16.23%               | -17.67%        |
| Adoption Return Rate | 2.88%                | 3.97%                | 38.17%         |
| Dogs and Cats        |                      |