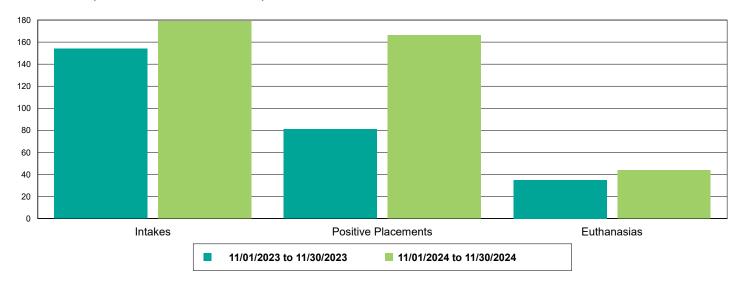

| 193.75%        |  |
| FRCPC                               | 45                   | 217                  | 382.22%        |  |
| MICROCHIP                           | 18                   | 32                   | 77.78%         |  |
| Rabies                              | 32                   | 147                  | 359.38%        |  |
| Others                              | 24                   | 0                    | -100.00%       |  |
| Owner Requested Euthanasia          | 25                   | 0                    | -100.00%       |  |



### Dog Intakes, Positive Placements, and Euthanasias



### Cat Intakes, Positive Placements, and Euthanasias



### Dogs And Cats Intakes, Positive Placements, and Euthanasias





### Other Intakes, Positive Placements, and Euthanasias





### Live Release, Euthanasia, and Adoption Return Rates

|                      | 11/01/23 to 11/30/23 | 11/01/24 to 11/30/24 | Percent Change |
|----------------------|----------------------|----------------------|----------------|
| risdictions          |                      |                      |                |
| Total                |                      |                      |                |
| Live Release Rate    | 77.90%               | 81.93%               | 5.18%          |
| Euthanasia Rate      | 19.72%               | 16.23%               | -17.67%        |
| Adoption Return Rate | 2.88%                | 3.97%                | 38.17%         |
| Dogs and Cats        |                      |                      |                |
| Live Release Rate    | 79.68%