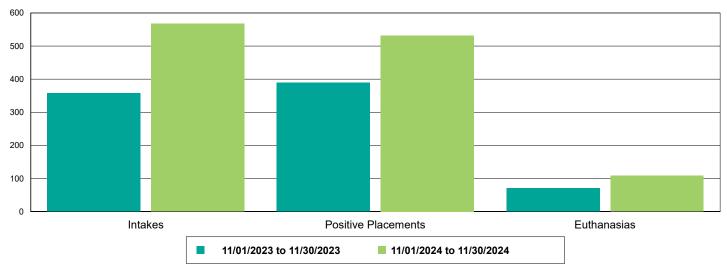

| 224                  | 366.67%        |  |
| DEWORM                              | 32                   | 94                   | 193.75%        |  |
| FRCPC                               | 45                   | 217                  | 382.22%        |  |
| MICROCHIP                           | 18                   | 32                   | 77.78%         |  |
| Rabies                              | 32                   | 147                  | 359.38%        |  |
| Others                              | 24                   | 0                    | -100.00%       |  |
| Owner Requested Euthanasia          | 25                   | 0                    | -100.00%       |  |



### Dog Intakes, Positive Placements, and Euthanasias



### Cat Intakes, Positive Placements, and Euthanasias



### Dogs And Cats Intakes, Positive Placements, and Euthanasias





### Other Intakes, Positive Placements, and Euthanasias





### Live Release, Euthanasia, and Adoption Return Rates

|                      | 11/01/23 to 11/30/23 | 11/01/24 to 11/30/24 | Percent Change |
|----------------------|----------------------|----------------------|----------------|
| risdictions          |                      |                      |                |
| Total                |                      |                      |                |
| Live Release Rate    | 77.90%               | 81.93%               | 5.18%          |
| Euthanasia Rate      | 19.72%               | 16.23%               | -17.67%        |
| Adoption Return Rate | 2.88%                | 3.97%                | 38.17%