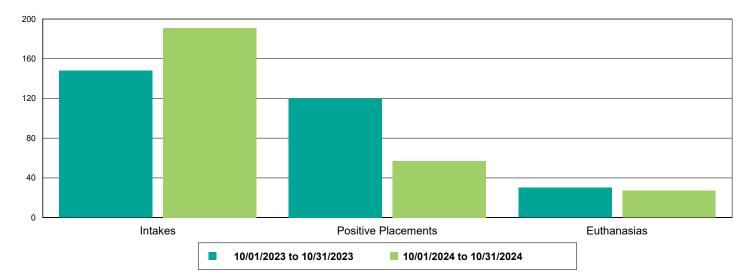

|
|                      | 232 83 149 83 0 135 78 15 102 54 13 41 30 0 43 3 | 232         783           83         75           149         708           83         383           0         42           135         618           78         345           15         149           102         451           54         283           13         17           41         266           30         145           0         3           43         249           3         59 |





#### Dog Intakes, Positive Placements, and Euthanasias

Cat Intakes, Positive Placements, and Euthanasias



Dogs And Cats Intakes, Positive Placements, and Euthanasias





#### Other Intakes, Positive Placements, and Euthanasias





### Live Release, Euthanasia, and Adoption Return Rates

|                      | 10/01/23 to 10/31/23 | 10/01/24 to 10/31/24 | Percent Change |
|----------------------|----------------------|----------------------|----------------|
| sdictions            |                      |                      |                |
| Total                |                      |                      |                |
| Live Release Rate    | 77.38%               | 80.80%               | 4.42%          |
| Euthanasia Rate      | 19.52%               | 17.62%               | -9.73%         |
| Adoption Return Rate | 2.15%                | 4.65%                | 116.18%        |
| Dogs and Cats        |                      |                      |                |
| Live Release Rate    | 79.04%