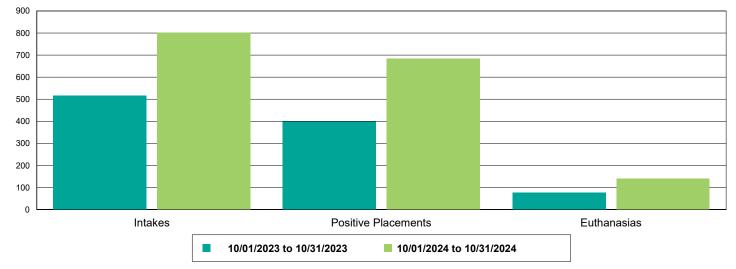

#### Dog Intakes, Positive Placements, and Euthanasias

Cat Intakes, Positive Placements, and Euthanasias

Dogs And Cats Intakes, Positive Placements, and Euthanasias