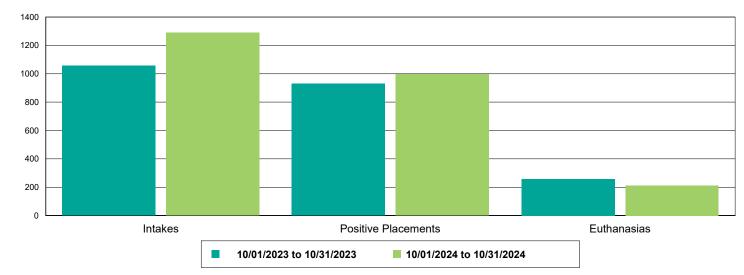

#### Dog Intakes, Positive Placements, and Euthanasias

Cat Intakes, Positive Placements, and Euthanasias

Dogs And Cats Intakes, Positive Placements, and Euthanasias