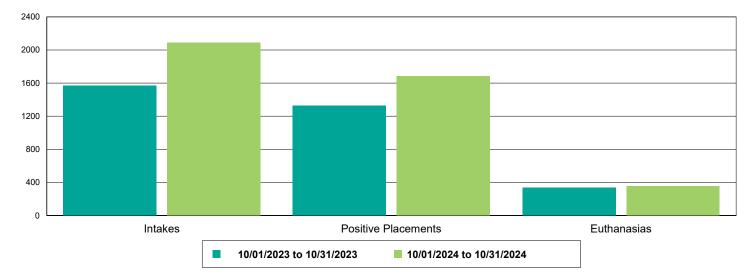

#### Dog Intakes, Positive Placements, and Euthanasias

Cat Intakes, Positive Placements, and Euthanasias

Dogs And Cats Intakes, Positive Placements, and Euthanasias