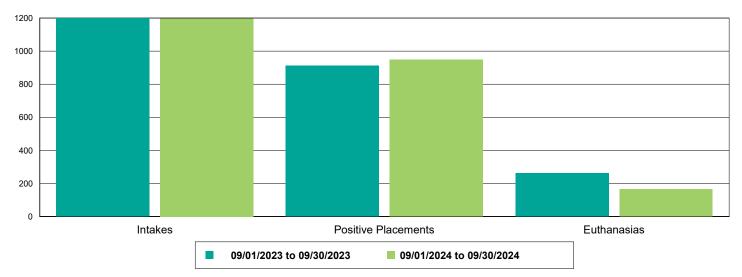

| DEWORM                              | 33                   | 130                  | 293.94%        |  |
| FeLV                                | 0                    | 4                    | 400.00%        |  |
| FRCPC                               | 46                   | 240                  | 421.74%        |  |
| MICROCHIP                           | 4                    | 69                   | 1,625.00%      |  |
| Rabies                              | 35                   | 148                  | 322.86%        |  |
| Others                              | 55                   | 1_                   | -98.18%        |  |
| Owner Requested Euthanasia          | 55                   | 1                    | -98.18%        |  |



### Dog Intakes, Positive Placements, and Euthanasias



### Cat Intakes, Positive Placements, and Euthanasias



### Dogs And Cats Intakes, Positive Placements, and Euthanasias





### Other Intakes, Positive Placements, and Euthanasias





## Live Release, Euthanasia, and Adoption Return Rates

|                      | 09/01/23 to 09/30/23 | 09/01/24 to 09/30/24 | Percent Change |
|----------------------|----------------------|----------------------|----------------|
| isdictions           |                      |                      |                |
| Total                |                      |                      |                |
| Live Release Rate    | 77.11%               | 82.87%               | 7.47%          |
| Euthanasia Rate      | 21.25%               | 14.76%               | -30.56%        |
| Adoption Return Rate | 2.