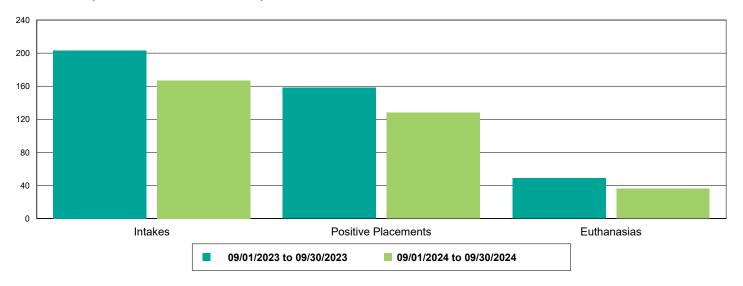

| 400.00%        |  |
| FRCPC                               | 46                   | 240                  | 421.74%        |  |
| MICROCHIP                           | 4                    | 69                   | 1,625.00%      |  |
| Rabies                              | 35                   | 148                  | 322.86%        |  |
| Others                              | 55                   | 1_                   | -98.18%        |  |
| Owner Requested Euthanasia          | 55                   | 1                    | -98.18%        |  |



### Dog Intakes, Positive Placements, and Euthanasias



### Cat Intakes, Positive Placements, and Euthanasias



### Dogs And Cats Intakes, Positive Placements, and Euthanasias





### Other Intakes, Positive Placements, and Euthanasias





## Live Release, Euthanasia, and Adoption Return Rates

|                      | 09/01/23 to 09/30/23 | 09/01/24 to 09/30/24 | Percent Change |
|----------------------|----------------------|----------------------|----------------|
| isdictions           |                      |                      |                |
| Total                |                      |                      |                |
| Live Release Rate    | 77.11%               | 82.87%               | 7.47%          |
| Euthanasia Rate      | 21.25%               | 14.76%               | -30.56%        |
| Adoption Return Rate | 2.35%                | 3.36%                | 42.86%         |
| Dogs and Cats        |                      |                      |                |
| Live Release Rate    | 77.61%