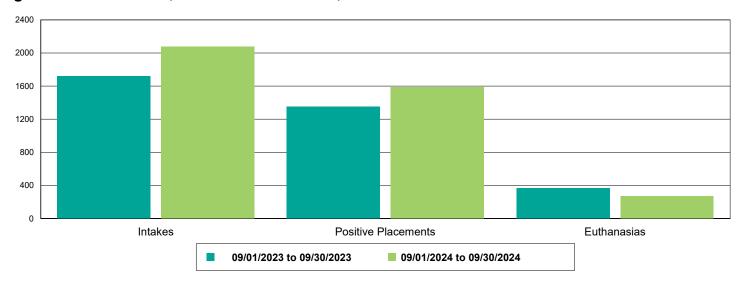

| 0                    | 4                    | 400.00%        |  |
| FRCPC                               | 46                   | 240                  | 421.74%        |  |
| MICROCHIP                           | 4                    | 69                   | 1,625.00%      |  |
| Rabies                              | 35                   | 148                  | 322.86%        |  |
| Others                              | 55                   | 1_                   | -98.18%        |  |
| Owner Requested Euthanasia          | 55                   | 1                    | -98.18%        |  |



### Dog Intakes, Positive Placements, and Euthanasias



### Cat Intakes, Positive Placements, and Euthanasias



### Dogs And Cats Intakes, Positive Placements, and Euthanasias





### Other Intakes, Positive Placements, and Euthanasias





## Live Release, Euthanasia, and Adoption Return Rates

|                      | 09/01/23 to 09/30/23 | 09/01/24 to 09/30/24 | Percent Change |
|----------------------|----------------------|----------------------|----------------|
| isdictions           |                      |                      |                |
| Total                |                      |                      |                |
| Live Release Rate    | 77.11%               | 82.87%               | 7.47%          |
| Euthanasia Rate      | 21.25%               | 14.76%               | -30.56%        |
| Adoption Return Rate | 2.35%                | 3.36%                | 42.86%         |
| Dogs and Cats        |                      |