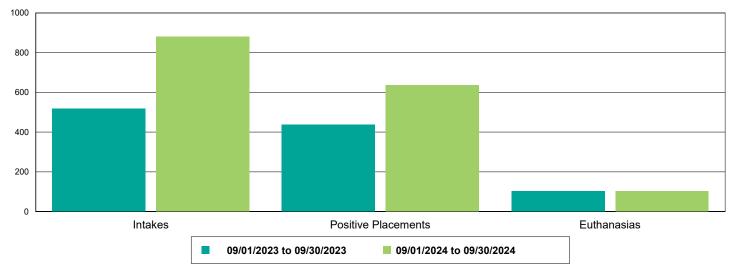

| 130                  | 293.94%        |  |
| FeLV                                | 0                    | 4                    | 400.00%        |  |
| FRCPC                               | 46                   | 240                  | 421.74%        |  |
| MICROCHIP                           | 4                    | 69                   | 1,625.00%      |  |
| Rabies                              | 35                   | 148                  | 322.86%        |  |
| Others                              | 55                   | 1_                   | -98.18%        |  |
| Owner Requested Euthanasia          | 55                   | 1                    | -98.18%        |  |



### Dog Intakes, Positive Placements, and Euthanasias



### Cat Intakes, Positive Placements, and Euthanasias



### Dogs And Cats Intakes, Positive Placements, and Euthanasias





### Other Intakes, Positive Placements, and Euthanasias





## Live Release, Euthanasia, and Adoption Return Rates

|                      | 09/01/23 to 09/30/23 | 09/01/24 to 09/30/24 | Percent Change |
|----------------------|----------------------|----------------------|----------------|
| isdictions           |                      |                      |                |
| Total                |                      |                      |                |
| Live Release Rate    | 77.11%               | 82.87%               | 7.47%          |
| Euthanasia Rate      | 21.25%               | 14.76%               | -30.56%        |
| Adoption Return Rate | 2.35%                | 3.36%                | 42.86%