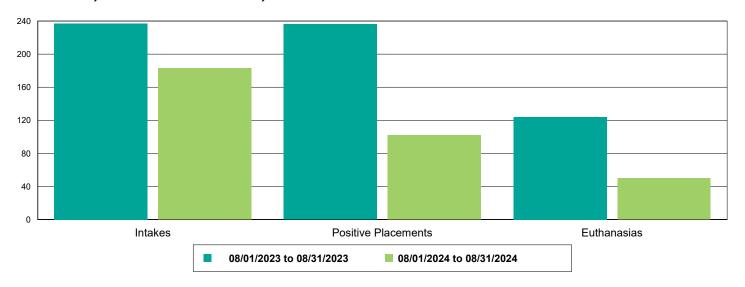

| 541.18%        |  |
| MICROCHIP                           | 5                    | 43                   | 760.00%        |  |
| Rabies                              | 26                   | 153                  | 488.46%        |  |
| Others                              | 1                    | 1_                   | 0.00%          |  |
| Owner Requested Euthanasia          | 0                    | 1                    | 100.00%        |  |
|                                     |                      |                      |                |  |



### Dog Intakes, Positive Placements, and Euthanasias



### Cat Intakes, Positive Placements, and Euthanasias



### Dogs And Cats Intakes, Positive Placements, and Euthanasias





### Other Intakes, Positive Placements, and Euthanasias





## Live Release, Euthanasia, and Adoption Return Rates

|                      | 08/01/23 to 08/31/23 | 08/01/24 to 08/31/24 | Percent Change |
|----------------------|----------------------|----------------------|----------------|
| isdictions           |                      |                      |                |
| Total Total          |                      |                      |                |
| Live Release Rate    | 75.52%               | 82.15%               | 8.78%          |
| Euthanasia Rate      | 22.10%               | 14.84%               | -32.86%        |
| Adoption Return Rate | 1.64%                | 3.29%                | 100.77%        |
| Dogs and Cats        |                      |                      |                |
| Live Release Rate    | 78.30%