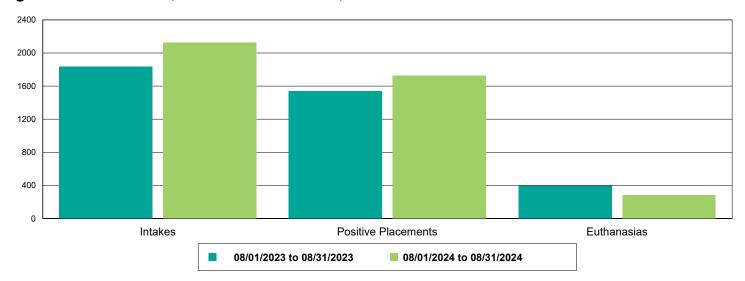

| 34                   | 218                  | 541.18%        |  |
| MICROCHIP                           | 5                    | 43                   | 760.00%        |  |
| Rabies                              | 26                   | 153                  | 488.46%        |  |
| Others                              | 1                    | 1_                   | 0.00%          |  |
| Owner Requested Euthanasia          | 0                    | 1                    | 100.00%        |  |
|                                     |                      |                      |                |  |



### Dog Intakes, Positive Placements, and Euthanasias



### Cat Intakes, Positive Placements, and Euthanasias



### Dogs And Cats Intakes, Positive Placements, and Euthanasias





### Other Intakes, Positive Placements, and Euthanasias





## Live Release, Euthanasia, and Adoption Return Rates

|                      | 08/01/23 to 08/31/23 | 08/01/24 to 08/31/24 | Percent Change |
|----------------------|----------------------|----------------------|----------------|
| isdictions           |                      |                      |                |
| Total Total          |                      |                      |                |
| Live Release Rate    | 75.52%               | 82.15%               | 8.78%          |
| Euthanasia Rate      | 22.10%               | 14.84%               | -32.86%        |
| Adoption Return Rate | 1.64%                | 3.29%                | 100.77%        |
| Dogs and Cats        |                      |