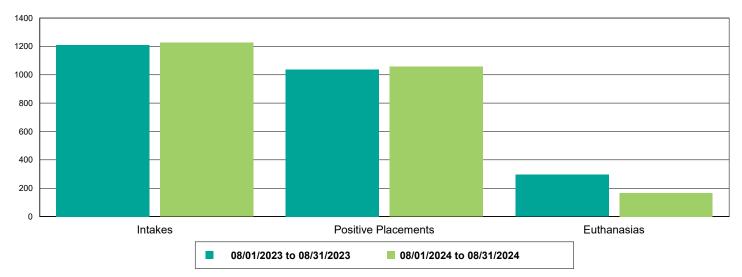

| FeLV                                | 0                    | 5                    | 500.00%        |  |
| FRCPC                               | 34                   | 218                  | 541.18%        |  |
| MICROCHIP                           | 5                    | 43                   | 760.00%        |  |
| Rabies                              | 26                   | 153                  | 488.46%        |  |
| Others                              | 1                    | 1_                   | 0.00%          |  |
| Owner Requested Euthanasia          | 0                    | 1                    | 100.00%        |  |
|                                     |                      |                      |                |  |



### Dog Intakes, Positive Placements, and Euthanasias



### Cat Intakes, Positive Placements, and Euthanasias



### Dogs And Cats Intakes, Positive Placements, and Euthanasias





### Other Intakes, Positive Placements, and Euthanasias





## Live Release, Euthanasia, and Adoption Return Rates

|                      | 08/01/23 to 08/31/23 | 08/01/24 to 08/31/24 | Percent Change |
|----------------------|----------------------|----------------------|----------------|
| isdictions           |                      |                      |                |
| Total Total          |                      |                      |                |
| Live Release Rate    | 75.52%               | 82.15%               | 8.78%          |
| Euthanasia Rate      | 22.10%               | 14.84%               | -32.86%        |
| Adoption Return Rate | 1.