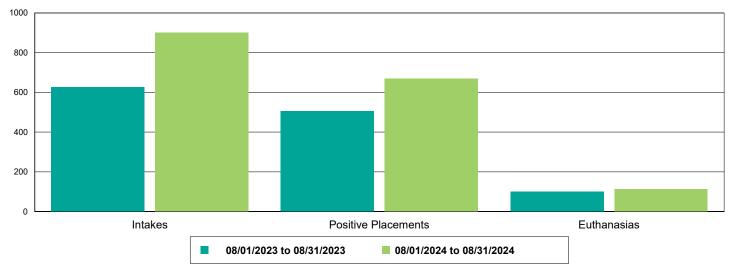

| 5                    | 500.00%        |  |
| FRCPC                               | 34                   | 218                  | 541.18%        |  |
| MICROCHIP                           | 5                    | 43                   | 760.00%        |  |
| Rabies                              | 26                   | 153                  | 488.46%        |  |
| Others                              | 1                    | 1_                   | 0.00%          |  |
| Owner Requested Euthanasia          | 0                    | 1                    | 100.00%        |  |
|                                     |                      |                      |                |  |



### Dog Intakes, Positive Placements, and Euthanasias



### Cat Intakes, Positive Placements, and Euthanasias



### Dogs And Cats Intakes, Positive Placements, and Euthanasias





### Other Intakes, Positive Placements, and Euthanasias





## Live Release, Euthanasia, and Adoption Return Rates

|                      | 08/01/23 to 08/31/23 | 08/01/24 to 08/31/24 | Percent Change |
|----------------------|----------------------|----------------------|----------------|
| isdictions           |                      |                      |                |
| Total Total          |                      |                      |                |
| Live Release Rate    | 75.52%               | 82.15%               | 8.78%          |
| Euthanasia Rate      | 22.10%               | 14.84%               | -32.86%        |
| Adoption Return Rate | 1.64%                | 3.29%                | 100.77%