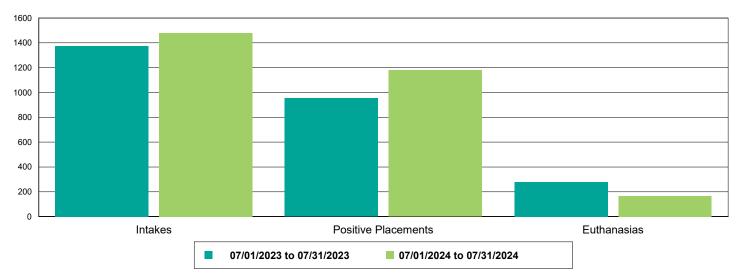

### Dog Intakes, Positive Placements, and Euthanasias

### Dogs And Cats Intakes, Positive Placements, and Euthanasias