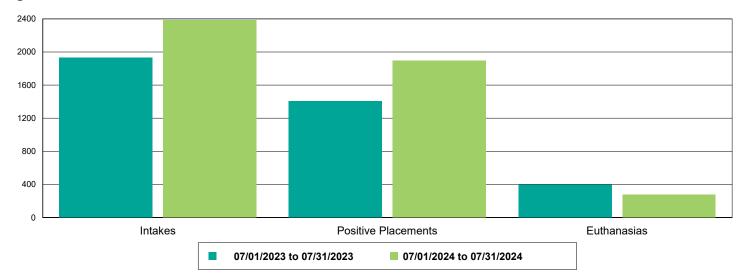

| 0                    | 2                    | 200.00%        |  |
| FRCPC                                  | 30                   | 159                  | 430.00%        |  |
| MICROCHIP                              | 11                   | 27                   | 145.45%        |  |
| Rabies                                 | 17                   | 122                  | 617.65%        |  |
| Others                                 | 1                    | 77                   | 7,600.00%      |  |
| Owner Requested Euthanasia             | 0                    | 77                   | 7,700.00%      |  |



### Dog Intakes, Positive Placements, and Euthanasias



### Cat Intakes, Positive Placements, and Euthanasias



### Dogs And Cats Intakes, Positive Placements, and Euthanasias





### Other Intakes, Positive Placements, and Euthanasias





## Live Release, Euthanasia, and Adoption Return Rates

|                      | 07/01/23 to 07/31/23 | 07/01/24 to 07/31/24 | Percent Chang |
|----------------------|----------------------|----------------------|---------------|
| risdictions          |                      |                      |               |
| Total                |                      |                      |               |
| Live Release Rate    | 73.97%               | 82.91%               | 12.09%        |
| Euthanasia Rate      | 21.85%               | 14.75%               | -32.51%       |
| Adoption Return Rate | 3.12%                | 3.47%                | 11.33%        |
| Dogs and Cats        |                      |                      |