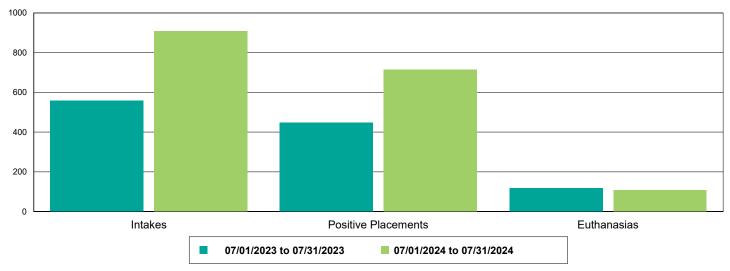

| 316.00%        |  |
| FeLV                                   | 0                    | 2                    | 200.00%        |  |
| FRCPC                                  | 30                   | 159                  | 430.00%        |  |
| MICROCHIP                              | 11                   | 27                   | 145.45%        |  |
| Rabies                                 | 17                   | 122                  | 617.65%        |  |
| Others                                 | 1                    | 77                   | 7,600.00%      |  |
| Owner Requested Euthanasia             | 0                    | 77                   | 7,700.00%      |  |



### Dog Intakes, Positive Placements, and Euthanasias



### Cat Intakes, Positive Placements, and Euthanasias



### Dogs And Cats Intakes, Positive Placements, and Euthanasias





### Other Intakes, Positive Placements, and Euthanasias





## Live Release, Euthanasia, and Adoption Return Rates

|                      | 07/01/23 to 07/31/23 | 07/01/24 to 07/31/24 | Percent Chang |
|----------------------|----------------------|----------------------|---------------|
| risdictions          |                      |                      |               |
| Total                |                      |                      |               |
| Live Release Rate    | 73.97%               | 82.91%               | 12.09%        |
| Euthanasia Rate      | 21.85%               | 14.75%               | -32.51%       |
| Adoption Return Rate | 3.12%                | 3.47%                | 11.33%        |
| D