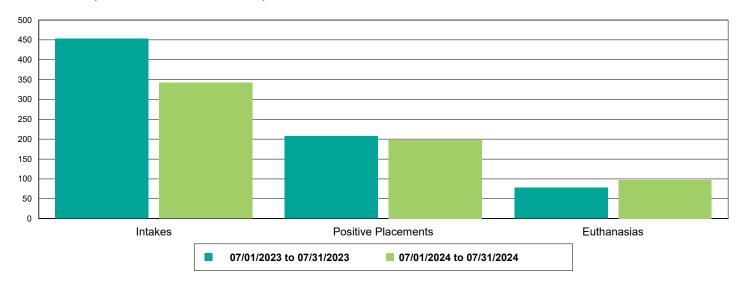

|  |
| FRCPC                                  | 30                   | 159                  | 430.00%        |  |
| MICROCHIP                              | 11                   | 27                   | 145.45%        |  |
| Rabies                                 | 17                   | 122                  | 617.65%        |  |
| Others                                 | 1                    | 77                   | 7,600.00%      |  |
| Owner Requested Euthanasia             | 0                    | 77                   | 7,700.00%      |  |



### Dog Intakes, Positive Placements, and Euthanasias



### Cat Intakes, Positive Placements, and Euthanasias



### Dogs And Cats Intakes, Positive Placements, and Euthanasias





### Other Intakes, Positive Placements, and Euthanasias





## Live Release, Euthanasia, and Adoption Return Rates

|                      | 07/01/23 to 07/31/23 | 07/01/24 to 07/31/24 | Percent Chang |
|----------------------|----------------------|----------------------|---------------|
| risdictions          |                      |                      |               |
| Total                |                      |                      |               |
| Live Release Rate    | 73.97%               | 82.91%               | 12.09%        |
| Euthanasia Rate      | 21.85%               | 14.75%               | -32.51%       |
| Adoption Return Rate | 3.12%                | 3.47%                | 11.33%        |
| Dogs and Cats        |                      |                      |               |
| Live Release Rate    | 76.50%