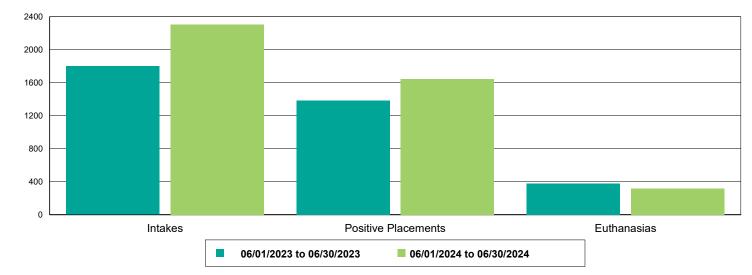

### Intake Totals

|                                      | 06/01/23 to 06/30/23 | 06/01/24 to 06/30/24 | Percent Change |
|--------------------------------------|----------------------|----------------------|----------------|
| All Jurisdictions                    | 2,102                | 2,569                | 22.22%         |
| Dogs                                 | 1,145                | 1,456                | 27.16%         |
| Picked up by Animal Control          | 934                  | 1,036                | 10.92%         |
| Stray Animals                        | 589                  | 633                  | 7.47%          |
| Owner Surrenders                     | 86                   | 106                  | 23.26%         |
| Confiscations                        | 259                  | 297                  | 14.67%         |
| Dropped off at The Animal Foundation | 211                  | 420                  | 99.05%         |
| Stray Animals                        | 126                  | 279                  | 121.43%        |
| Owner Surrenders                     | 61                   | 115                  | 88.52%         |
| Adoption Returns                     | 15                   | 22                   | 46.67%         |
| Born at TAF                          | 9                    | 4                    | -55.56%        |
| Cats                                 | 654                  | 847                  | 29.51%         |
| Picked up by Animal Control          | 465                  | 476                  | 2.37%          |
| Stray Animals                        | 351                  | 391                  | 11.40%         |
| Owner Surrenders                     | 38                   | 20                   | -47.37%        |
| Confiscations                        | 76                   | 65                   | -14.47%        |
| Dropped off at The Animal Foundation | 189                  | 371                  | 96.30%         |
| Stray Animals                        | 146                  | 320                  | 119.18%        |
| Owner Surrenders                     | 28                   | 42                   | 50.00%         |
| Adoption Returns                     | 3                    | 4                    | 33.33%         |
| Born at TAF                          | 12                   | 5                    | -58.33%        |
| Others                               | 303                  | 266                  | -12.21%        |
| Picked up by Animal Control          | 244                  | 232                  | -4.92%         |
| Stray Animals                        | 107                  | 121                  | 13.08%         |
| Owner Surrenders                     | 57                   | 1                    | -98.25%        |
| Confiscations                        | 80                   | 110                  | 37.50%         |
| Dropped off at The Animal Foundation | 59                   | 34                   | -42.37%        |
| Stray Animals                        | 22                   | 19                   | -13.64%        |
| Owner Surrenders                     | 4                    | 12                   | 200.00%        |
| Adoption Returns                     | 0                    | 3                    | 300.00%        |
| Born at TAF                          | 33                   | 0                    | -100.00%       |