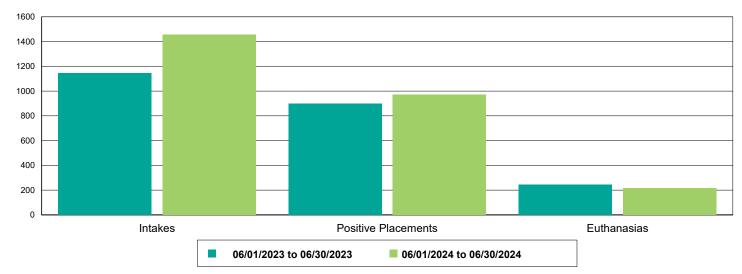

### Dog Intakes, Positive Placements, and Euthanasias

Cat Intakes, Positive Placements, and Euthanasias