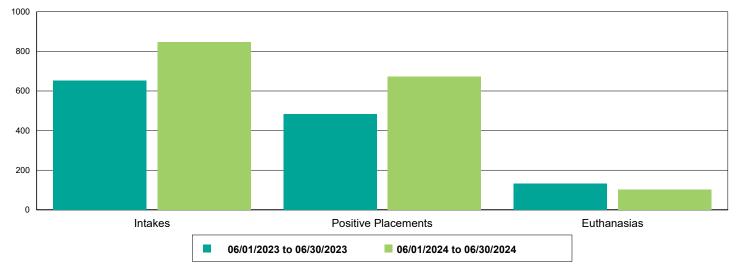

### Dog Intakes, Positive Placements, and Euthanasias

Cat Intakes, Positive Placements, and Euthanasias