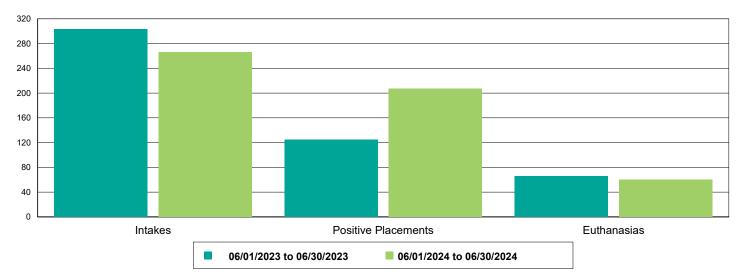

ls Vaccinated      | 18                   | 228                  | 1,166.67%      |
| DEWORM                                   | 16                   | 132                  | 725.00%        |
| FeLV                                     | 0                    | 2                    | 200.00%        |
| FRCPC                                    | 17                   | 222                  | 1,205.88%      |
| MICROCHIP                                | 4                    | 30                   | 650.00%        |
| Rabies                                   | 11                   | 149                  | 1,254.55%      |





### Dog Intakes, Positive Placements, and Euthanasias

Cat Intakes, Positive Placements, and Euthanasias









### Other Intakes, Positive Placements, and Euthanasias





### Live Release, Euthanasia, and Adoption Return Rates

|                                      | 06/01/23 to 06/30/23 | 06/01/24 to 06/30/24 | Percent Change          |
|--------------------------------------|----------------------|----------------------|-------------------------|
| isdictions                           |                      |                      |                         |
| Total                                |                      |                      |                         |
| Live Release Rate                    | 75.15%               | 80.73%               | 7.43%                   |
| Euthanasia Rate                      | 22.21%               | 16.52%               | -25.60%                 |
| Adoption Return Rate                 | 1.98%