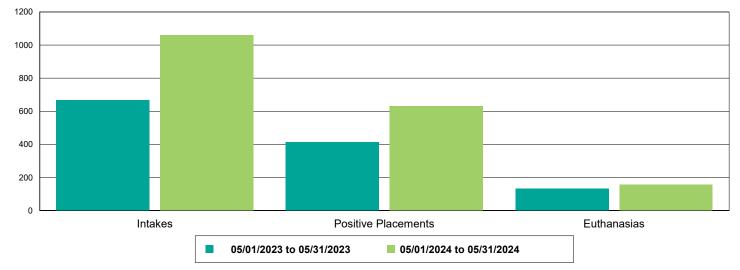

### Dog Intakes, Positive Placements, and Euthanasias

Cat Intakes, Positive Placements, and Euthanasias

Dogs And Cats Intakes, Positive Placements, and Euthanasias