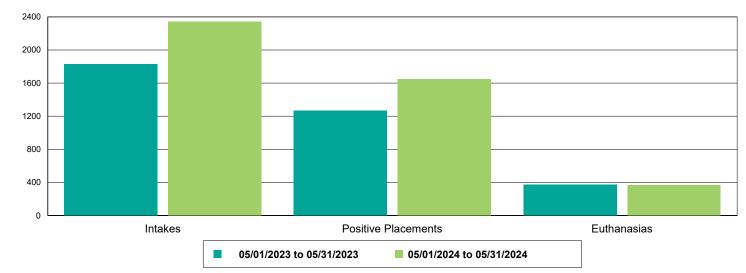

### Dog Intakes, Positive Placements, and Euthanasias

Cat Intakes, Positive Placements, and Euthanasias

Dogs And Cats Intakes, Positive Placements, and Euthanasias