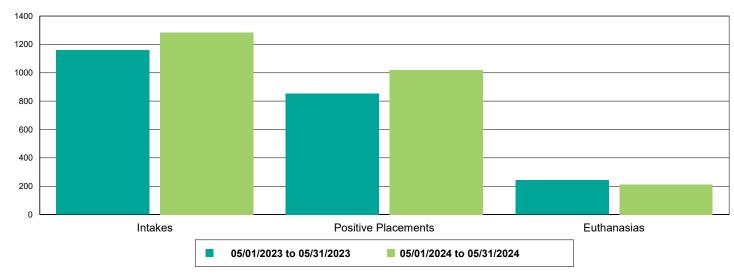

### Dog Intakes, Positive Placements, and Euthanasias

Cat Intakes, Positive Placements, and Euthanasias

Dogs And Cats Intakes, Positive Placements, and Euthanasias