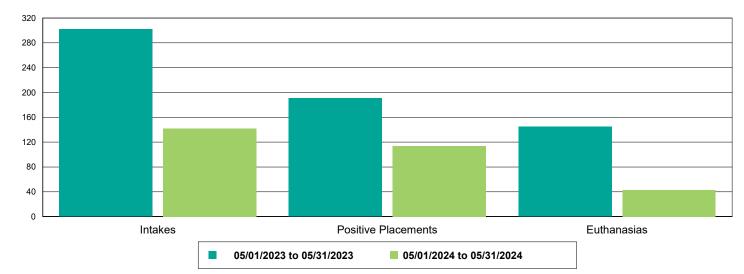

0                    | 1                    | 100.00%        |  |
| FRCPC                                    | 9                    | 137                  | 1,422.22%      |  |
| MICROCHIP                                | 0                    | 21                   | 2,100.00%      |  |
| Rabies                                   | 5                    | 81                   | 1,520.00%      |  |
| Others                                   | 1                    | 0                    | -100.00%       |  |
| Owner Requested Euthanasia               | 2                    | 0                    | -100.00%       |  |





### Dog Intakes, Positive Placements, and Euthanasias

Cat Intakes, Positive Placements, and Euthanasias



Dogs And Cats Intakes, Positive Placements, and Euthanasias







#### Other Intakes, Positive Placements, and Euthanasias



#### Live Release, Euthanasia, and Adoption Return Rates

|                      | 05/01/23 to 05/31/23 | 05/01/24 to 05/31/24 | Percent Change |
|----------------------|----------------------|----------------------|----------------|
| irisdictions         |                      |                      |                |
| Total                |                      |                      |                |
| Live Release Rate    | 71.96%               | 79.13%               | 9.96%          |
| Euthanasia Rate      | 25.57%               | 18.45%               | -27.85%        |
| Adoption Return Rate | 3.12%                | 4.80%                | 53.84%         |
| Dogs and Cats        |                      |