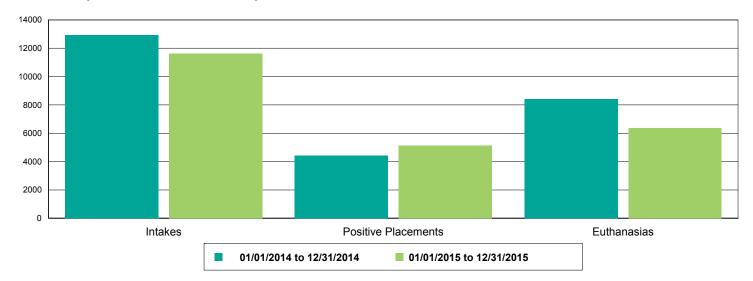

| 793                  | 761                  | -4.04%         |  |
| Others                                           | 29                   | 32                   | 10.34%         |  |
| Owner Requested Euthanasia                       | 27                   | 32                   | 18.52%         |  |
| Public S/N Clinic - Microchips Implanted         | 1                    | 1                    | 0.00%          |  |
| Vaccine Clinic - Animals Vaccinated              | 1                    | 1                    | 0.00%          |  |
| Rabies                                           | 1                    | 0                    | -100.00%       |  |



#### Dog Intakes, Positive Placements, and Euthanasias



#### Cat Intakes, Positive Placements, and Euthanasias



#### Other Intakes, Positive Placements, and Euthanasias





### Live Release, Euthanasia, and Adoption Return Rates

|                      | 01/01/14 to 12/31/14 | 01/01/15 to 12/31/15 | Percent Change    |
|----------------------|----------------------|----------------------|-------------------|
| risdictions          |                      |                      |                   |
| Total                |                      |                      |                   |
| Live Release Rate    | 58.54%               | 65.74%               | 12.30%            |
| Euthanasia Rate      | 40.42%               | 33.29%               | -17.64%           |
| Adoption Return Rate | 5.40%                | 5.61%                | 3.84%             |
| Dogs                 |