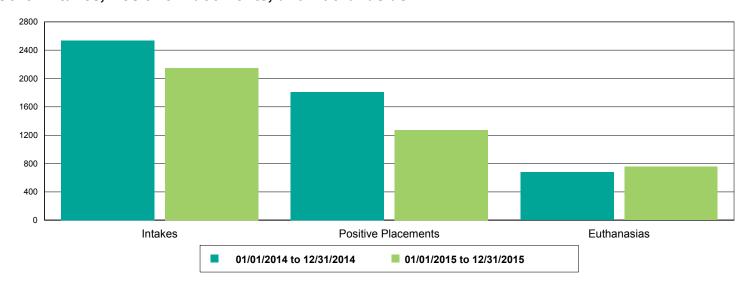

| -4.04%         |  |
| Others                                           | 29                   | 32                   | 10.34%         |  |
| Owner Requested Euthanasia                       | 27                   | 32                   | 18.52%         |  |
| Public S/N Clinic - Microchips Implanted         | 1                    | 1                    | 0.00%          |  |
| Vaccine Clinic - Animals Vaccinated              | 1                    | 1                    | 0.00%          |  |
| Rabies                                           | 1                    | 0                    | -100.00%       |  |



#### Dog Intakes, Positive Placements, and Euthanasias



#### Cat Intakes, Positive Placements, and Euthanasias



#### Other Intakes, Positive Placements, and Euthanasias





### Live Release, Euthanasia, and Adoption Return Rates

|                      | 01/01/14 to 12/31/14 | 01/01/15 to 12/31/15 | Percent Change    |
|----------------------|----------------------|----------------------|-------------------|
| risdictions          |                      |                      |                   |
| Total                |                      |                      |                   |
| Live Release Rate    | 58.54%               | 65.74%               | 12.30%            |
| Euthanasia Rate      | 40.42%               | 33.29%               | -17.64%           |
| Adoption Return Rate | 5.40%                | 5.61%                | 3.84%             |
| Dogs                 |                      |                      |                   |
| Live Rele