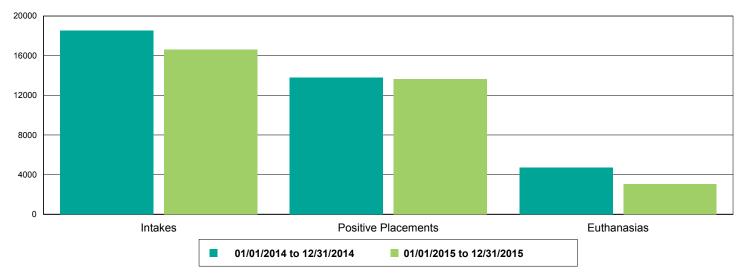

| 8.08%          |  |
| Rabies                                           | 793                  | 761                  | -4.04%         |  |
| Others                                           | 29                   | 32                   | 10.34%         |  |
| Owner Requested Euthanasia                       | 27                   | 32                   | 18.52%         |  |
| Public S/N Clinic - Microchips Implanted         | 1                    | 1                    | 0.00%          |  |
| Vaccine Clinic - Animals Vaccinated              | 1                    | 1                    | 0.00%          |  |
| Rabies                                           | 1                    | 0                    | -100.00%       |  |



#### Dog Intakes, Positive Placements, and Euthanasias



#### Cat Intakes, Positive Placements, and Euthanasias



#### Other Intakes, Positive Placements, and Euthanasias





### Live Release, Euthanasia, and Adoption Return Rates

|                      | 01/01/14 to 12/31/14 | 01/01/15 to 12/31/15 | Percent Change    |
|----------------------|----------------------|----------------------|-------------------|
| risdictions          |                      |                      |                   |
| Total                |                      |                      |                   |
| Live Release Rate    | 58.54%               | 65.74%               | 12.30%            |
| Euthanasia Rate      | 40.42%               | 33.29%               | -17.64%           |
| Adoption Return Rate | 5.40%                | 5.61%                | 3.84