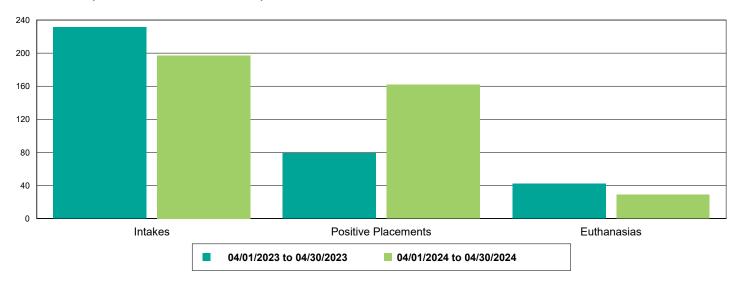

|
| MICROCHIP                                | 22                   | 24                   | 9.09%          |  |
| Rabies                                   | 5                    | 97                   | 1,840.00%      |  |
| Others                                   | 1                    | 1                    | 0.00%          |  |
| Vaccine Clinic - Animals Vaccinated      | 0                    | 1                    | 100.00%        |  |
| Rabies                                   | 0                    | 1                    | 100.00%        |  |



### Dog Intakes, Positive Placements, and Euthanasias



## Cat Intakes, Positive Placements, and Euthanasias



### Dogs And Cats Intakes, Positive Placements, and Euthanasias





### Other Intakes, Positive Placements, and Euthanasias





## Live Release, Euthanasia, and Adoption Return Rates

|                      | 04/01/23 to 04/30/23 | 04/01/24 to 04/30/24 | Percent Change |
|----------------------|----------------------|----------------------|----------------|
| risdictions          |                      |                      |                |
| Total                |                      |                      | _              |
| Live Release Rate    | 75.71%               | 80.74%               | 6.64%          |
| Euthanasia Rate      | 22.00%               | 15.41%               | -29.98%        |
| Adoption Return Rate | 1.52%                | 4.41%                | 190.79%        |
| Dogs and Cats        |                      |                      |                |
| Live Release Rate    | 76.79%