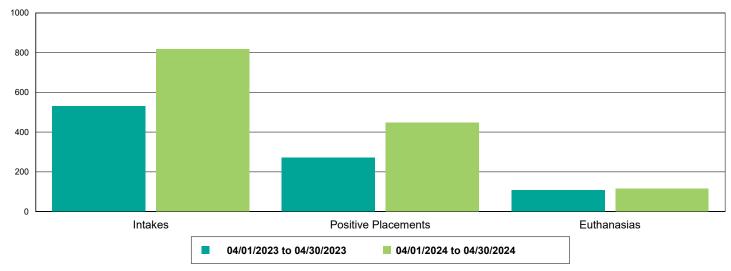

1,057.14%      |  |
| FRCPC                                    | 11                   | 122                  | 1,009.09%      |  |
| MICROCHIP                                | 22                   | 24                   | 9.09%          |  |
| Rabies                                   | 5                    | 97                   | 1,840.00%      |  |
| Others                                   | 1                    | 1                    | 0.00%          |  |
| Vaccine Clinic - Animals Vaccinated      | 0                    | 1                    | 100.00%        |  |
| Rabies                                   | 0                    | 1                    | 100.00%        |  |



### Dog Intakes, Positive Placements, and Euthanasias



## Cat Intakes, Positive Placements, and Euthanasias



### Dogs And Cats Intakes, Positive Placements, and Euthanasias





### Other Intakes, Positive Placements, and Euthanasias





## Live Release, Euthanasia, and Adoption Return Rates

|                      | 04/01/23 to 04/30/23 | 04/01/24 to 04/30/24 | Percent Change |
|----------------------|----------------------|----------------------|----------------|
| risdictions          |                      |                      |                |
| Total                |                      |                      | _              |
| Live Release Rate    | 75.71%               | 80.74%               | 6.64%          |
| Euthanasia Rate      | 22.00%               | 15.41%               | -29.98%        |
| Adoption Return Rate | 1.52%                | 4.41%                | 190.79%