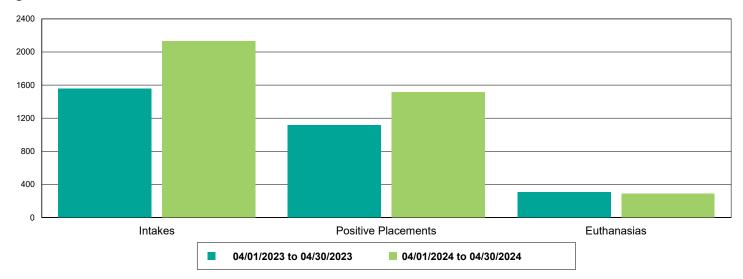

| 122                  | 1,009.09%      |  |
| MICROCHIP                                | 22                   | 24                   | 9.09%          |  |
| Rabies                                   | 5                    | 97                   | 1,840.00%      |  |
| Others                                   | 1                    | 1                    | 0.00%          |  |
| Vaccine Clinic - Animals Vaccinated      | 0                    | 1                    | 100.00%        |  |
| Rabies                                   | 0                    | 1                    | 100.00%        |  |



### Dog Intakes, Positive Placements, and Euthanasias



## Cat Intakes, Positive Placements, and Euthanasias



### Dogs And Cats Intakes, Positive Placements, and Euthanasias





### Other Intakes, Positive Placements, and Euthanasias





## Live Release, Euthanasia, and Adoption Return Rates

|                      | 04/01/23 to 04/30/23 | 04/01/24 to 04/30/24 | Percent Change |
|----------------------|----------------------|----------------------|----------------|
| risdictions          |                      |                      |                |
| Total                |                      |                      | _              |
| Live Release Rate    | 75.71%               | 80.74%               | 6.64%          |
| Euthanasia Rate      | 22.00%               | 15.41%               | -29.98%        |
| Adoption Return Rate | 1.52%                | 4.41%                | 190.79%        |
| Dogs and Cats        |                      |