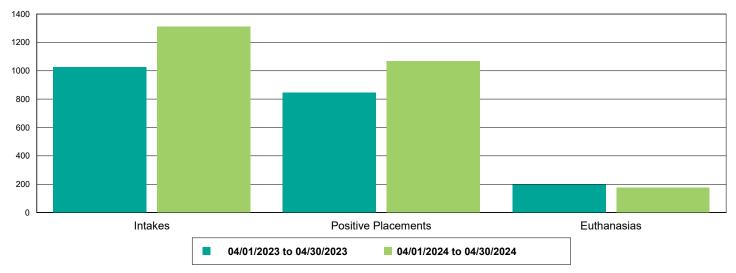

| 7                    | 81                   | 1,057.14%      |  |
| FRCPC                                    | 11                   | 122                  | 1,009.09%      |  |
| MICROCHIP                                | 22                   | 24                   | 9.09%          |  |
| Rabies                                   | 5                    | 97                   | 1,840.00%      |  |
| Others                                   | 1                    | 1                    | 0.00%          |  |
| Vaccine Clinic - Animals Vaccinated      | 0                    | 1                    | 100.00%        |  |
| Rabies                                   | 0                    | 1                    | 100.00%        |  |



### Dog Intakes, Positive Placements, and Euthanasias



## Cat Intakes, Positive Placements, and Euthanasias



### Dogs And Cats Intakes, Positive Placements, and Euthanasias





### Other Intakes, Positive Placements, and Euthanasias





## Live Release, Euthanasia, and Adoption Return Rates

|                      | 04/01/23 to 04/30/23 | 04/01/24 to 04/30/24 | Percent Change |
|----------------------|----------------------|----------------------|----------------|
| risdictions          |                      |                      |                |
| Total                |                      |                      | _              |
| Live Release Rate    | 75.71%               | 80.74%               | 6.64%          |
| Euthanasia Rate      | 22.00%               | 15.41%               | -29.98%        |
| Adoption Return Rate | 1.5