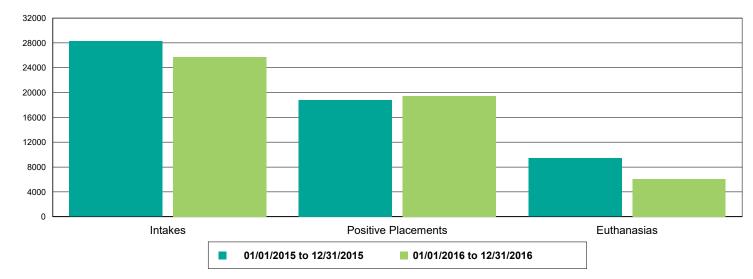

#### Intake Totals

|                                      | 01/01/15 to 12/31/15 | 01/01/16 to 12/31/16 | Percent Change |
|--------------------------------------|----------------------|----------------------|----------------|
| Jurisdictions                        | 30,401               | 29,245               | -3.80%         |
| Dogs                                 | 16,627               | 17,024               | 2.39%          |
| Picked up by Animal Control          | 9,210                | 9,708                | 5.41%          |
| Stray Animals                        | 6,635                | 6,744                | 1.64%          |
| Owner Surrenders                     | 665                  | 669                  | 0.60%          |
| Confiscations                        | 1,910                | 2,295                | 20.16%         |
| Dropped off at The Animal Foundation | 7,417                | 7,316                | -1.36%         |
| Stray Animals                        | 4,726                | 4,941                | 4.55%          |
| Owner Surrenders                     | 2,085                | 1,772                | -15.01%        |
| Adoption Returns                     | 552                  | 585                  | 5.98%          |
| Born at TAF                          | 54                   | 18                   | -66.67%        |
| Cats                                 | 11,623               | 8,683                | -25.29%)       |
| Picked up by Animal Control          | 7,067                | 4,146                | -41.33%        |
| Stray Animals                        | 5,843                | 3,064                | -47.56%        |
| Owner Surrenders                     | 420                  | 287                  | -31.67%        |
| Confiscations                        | 804                  | 795                  | -1.12%         |
| Dropped off at The Animal Foundation | 4,556                | 4,537                | -0.42%         |
| Stray Animals                        | 3,418                | 3,485                | 1.96%          |
| Owner Surrenders                     | 916                  | 923                  | 0.76%          |
| Adoption Returns                     | 121                  | 105                  | -13.22%        |
| Born at TAF                          | 101                  | 24                   | -76.24%        |
| Others                               | 2,151                | 3,538                | 64.48%         |
| Picked up by Animal Control          | 1,509                | 2,812                | 86.35%         |
| Stray Animals                        | 716                  | 748                  | 4.47%          |
| Owner Surrenders                     | 228                  | 1,181                | 417.98%        |
| Confiscations                        | 564                  | 883                  | 56.56%         |
| Born at TAF                          | 1                    | 0                    | -100.00%       |
| Dropped off at The Animal Foundation | 642                  | 726                  | 13.08%         |
| Stray Animals                        | 412                  | 353                  | -14.32%        |
| Owner Surrenders                     | 173                  | 137                  | -20.81%        |
| Adoption Returns                     | 13                   | 12                   | -7.69%         |
| Born at TAF                          | 44                   | 224                  | 409.09%        |

#### **Outcome Totals**

|                   | 01/01/15 to 12/31/15 | 01/01/16 to 12/31/16 | Percent Change |
|-------------------|----------------------|----------------------|----------------|
| Jurisdictions     | 30,565               | 29,176               | -4.54%         |
| Dogs              | 16,780               | 16,949               | 1.01%          |
| Adoption          | 7,604                | 7,295                | -4.06%         |
| Died              | 52                   | 52                   | 0.00%          |
| Euthanasia        | 3,050                | 3,045                | -0.16%         |
| Missing/Escaped   | 14                   | 15                   | 7.14%          |
| Returned to Owner | 4,047                | 4,166                | 2.94%          |
| Transfer          | 2,013                | 2,376                | 18.03%         |
| Cats              | 11,643               | 8,759                | -24.77%        |
| Adoption          | 3,664                | 3,134                | -14.47%        |
| Died              | 111                  | 89                   | -19.82%        |
| Euthanasia        | 6,359                | 3,055                | -51.96%        |
| Missing/Escaped   | 19                   | 9                    | -52.63%        |
| Returned to Owner | 530                  | 364                  | -31.32%        |
| RTF               | 251                  | 308                  | 22.71%         |
| SNR               | 380                  | 1,139                | 199.74%        |
| Transfer          | 329                  | 661                  | 100.91%        |
| Others            | 2,142                | 3,468                | 61.90%         |
| Adoption          | 965                  | 810                  | -16.06%        |
| Died              | 94                   | 132                  | 40.43%         |
| Euthanasia        | 756                  | 2,003                | 164.95%        |
| Missing/Escaped   | 20                   | 21                   | 5.00%          |
| Returned to Owner | 81                   | 96                   | 18.52%         |
| RTF               | 3                    | 0                    | -100.00%       |
| Transfer          | 223                  | 406                  | 82.06%         |