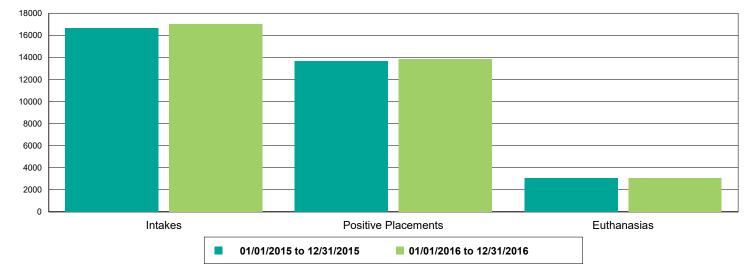

#### Dog Intakes, Positive Placements, and Euthanasias

Cat Intakes, Positive Placements, and Euthanasias