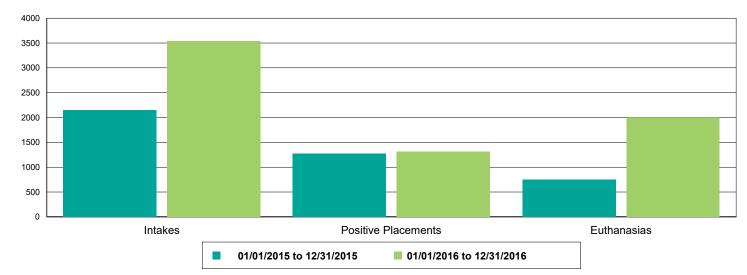

| 1,113                | -0.80%         |
| Rabies                                           | 761                  | 814                  | 6.96%          |
| Others                                           | 32                   | 39                   | 21.88%         |
| Owner Requested Euthanasia                       | 32                   | 38                   | 18.75%         |
| Vaccine Clinic - Animals Vaccinated              | 1                    | 1                    | 0.00%          |
| Rabies                                           | 0                    | 1                    | 100.00%        |



#### Dog Intakes, Positive Placements, and Euthanasias



Cat Intakes, Positive Placements, and Euthanasias









#### Other Intakes, Positive Placements, and Euthanasias





### Live Release, Euthanasia, and Adoption Return Rates

|                                   | 01/01/15 to 12/31/15 | 01/01/16 to 12/31/16    | Percent Change           |
|-----------------------------------|----------------------|-------------------------|--------------------------|
| risdictions                       |                      |                         |                          |
| Total                             |                      |                         |                          |
| Live Release Rate                 | 65.73%               | 71.14%                  | 8.23%                    |
| Euthanasia Rate                   | 33.26%               | 27.77%                  | -16.49%                  |
| Adoption Return Rate              | 5.61%