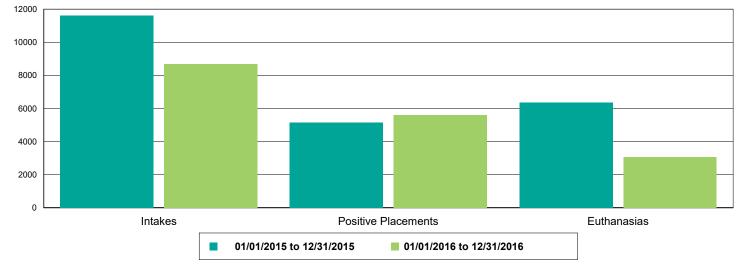

#### Dog Intakes, Positive Placements, and Euthanasias

Cat Intakes, Positive Placements, and Euthanasias