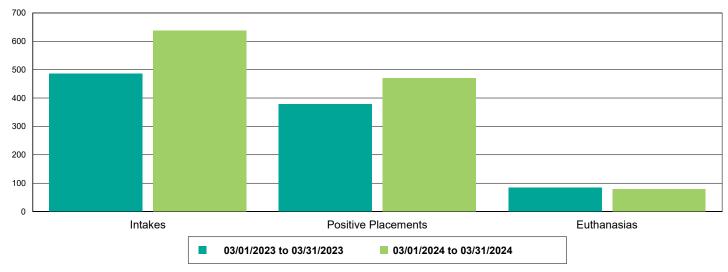

|
|                        | 122<br>59<br>1<br>2<br>2<br>2<br>1<br>1<br>61<br>37<br>56<br>23<br>10<br>44<br>21 | 122 563   59 90   1 1   2 0   2 5   2 4   1 5   1 2   61 468   37 272   56 441   23 287   10 68   44 297   21 96   11 14 | 122 563 361.48%   59 90 52.54%   1 1 0.00%   2 0 -100.00%   2 5 150.00%   2 4 100.00%   1 5 400.00%   1 2 100.00%   61 468 667.21%   37 272 635.14%   56 441 687.50%   23 287 1,147.83%   10 68 580.00%   44 297 575.00%   21 96 357.14%   11 14 27.27% |



### Dog Intakes, Positive Placements, and Euthanasias



### Cat Intakes, Positive Placements, and Euthanasias



### Dogs And Cats Intakes, Positive Placements, and Euthanasias





### Other Intakes, Positive Placements, and Euthanasias





### Live Release, Euthanasia, and Adoption Return Rates

|                      | 03/01/23 to 03/31/23 | 03/01/24 to 03/31/24 | Percent Change |
|----------------------|----------------------|----------------------|----------------|
| risdictions          |                      |                      |                |
| Total                |                      |                      |                |
| Live Release Rate    | 79.41%               | 84.17%               | 5.99%          |
| Euthanasia Rate      | 18.91%               | 13.69%               | -27.58%        |
| Adoption Return Rate | 3.39%                | 4.37%                | 29.01%