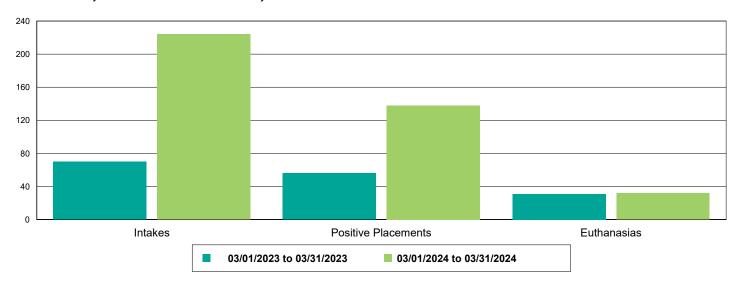

|
|                        | 122<br>59<br>1<br>2<br>2<br>2<br>1<br>1<br>61<br>37<br>56<br>23<br>10<br>44<br>21 | 122 563   59 90   1 1   2 0   2 5   2 4   1 5   1 2   61 468   37 272   56 441   23 287   10 68   44 297   21 96   11 14 | 122 563 361.48%   59 90 52.54%   1 1 0.00%   2 0 -100.00%   2 5 150.00%   2 4 100.00%   1 5 400.00%   1 2 100.00%   61 468 667.21%   37 272 635.14%   56 441 687.50%   23 287 1,147.83%   10 68 580.00%   44 297 575.00%   21 96 357.14%   11 14 27.27% |



### Dog Intakes, Positive Placements, and Euthanasias



### Cat Intakes, Positive Placements, and Euthanasias



### Dogs And Cats Intakes, Positive Placements, and Euthanasias





### Other Intakes, Positive Placements, and Euthanasias





### Live Release, Euthanasia, and Adoption Return Rates

|                      | 03/01/23 to 03/31/23 | 03/01/24 to 03/31/24 | Percent Change |
|----------------------|----------------------|----------------------|----------------|
| risdictions          |                      |                      |                |
| Total                |                      |                      |                |
| Live Release Rate    | 79.41%               | 84.17%               | 5.99%          |
| Euthanasia Rate      | 18.91%               | 13.69%               | -27.58%        |
| Adoption Return Rate | 3.39%                | 4.37%                | 29.01%         |
| Dogs and Cats        |                      |                      |                |
| Live Release Rate    | 80.29%