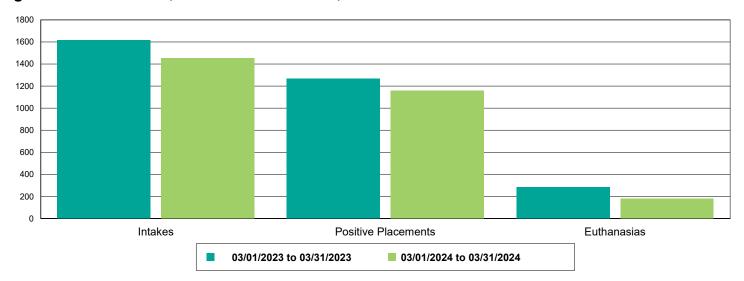

|
|                        | 122<br>59<br>1<br>2<br>2<br>2<br>1<br>1<br>61<br>37<br>56<br>23<br>10<br>44<br>21 | 122 563   59 90   1 1   2 0   2 5   2 4   1 5   1 2   61 468   37 272   56 441   23 287   10 68   44 297   21 96   11 14 | 122 563 361.48%   59 90 52.54%   1 1 0.00%   2 0 -100.00%   2 5 150.00%   2 4 100.00%   1 5 400.00%   1 2 100.00%   61 468 667.21%   37 272 635.14%   56 441 687.50%   23 287 1,147.83%   10 68 580.00%   44 297 575.00%   21 96 357.14%   11 14 27.27% |



### Dog Intakes, Positive Placements, and Euthanasias



### Cat Intakes, Positive Placements, and Euthanasias



### Dogs And Cats Intakes, Positive Placements, and Euthanasias





### Other Intakes, Positive Placements, and Euthanasias





### Live Release, Euthanasia, and Adoption Return Rates

|                      | 03/01/23 to 03/31/23 | 03/01/24 to 03/31/24 | Percent Change |
|----------------------|----------------------|----------------------|----------------|
| risdictions          |                      |                      |                |
| Total                |                      |                      |                |
| Live Release Rate    | 79.41%               | 84.17%               | 5.99%          |
| Euthanasia Rate      | 18.91%               | 13.69%               | -27.58%        |
| Adoption Return Rate | 3.39%                | 4.37%                | 29.01%         |
| Dogs and Cats        |                      |