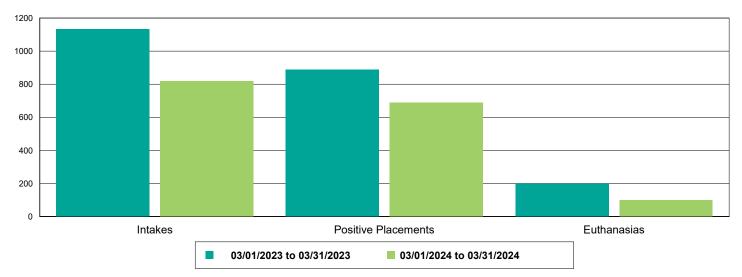

|                                                                                                                                                                                                                                                         |
|                        | 122<br>59<br>1<br>2<br>2<br>2<br>1<br>1<br>61<br>37<br>56<br>23<br>10<br>44<br>21 | 122 563   59 90   1 1   2 0   2 5   2 4   1 5   1 2   61 468   37 272   56 441   23 287   10 68   44 297   21 96   11 14 | 122 563 361.48%   59 90 52.54%   1 1 0.00%   2 0 -100.00%   2 5 150.00%   2 4 100.00%   1 5 400.00%   1 2 100.00%   61 468 667.21%   37 272 635.14%   56 441 687.50%   23 287 1,147.83%   10 68 580.00%   44 297 575.00%   21 96 357.14%   11 14 27.27% |



### Dog Intakes, Positive Placements, and Euthanasias



### Cat Intakes, Positive Placements, and Euthanasias



### Dogs And Cats Intakes, Positive Placements, and Euthanasias





### Other Intakes, Positive Placements, and Euthanasias





### Live Release, Euthanasia, and Adoption Return Rates

|                      | 03/01/23 to 03/31/23 | 03/01/24 to 03/31/24 | Percent Change |
|----------------------|----------------------|----------------------|----------------|
| risdictions          |                      |                      |                |
| Total                |                      |                      |                |
| Live Release Rate    | 79.41%               | 84.17%               | 5.99%          |
| Euthanasia Rate      | 18.91%               | 13.69%               | -27.58%        |
| Adoption Return Rate | 3