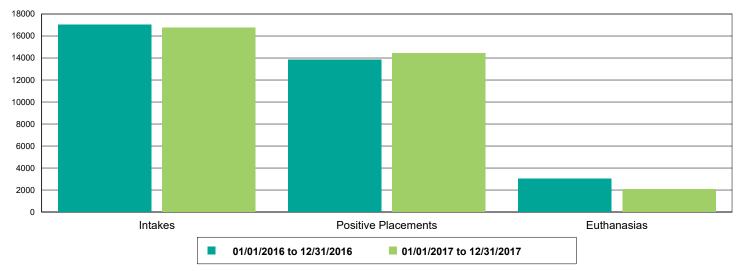

-------------|-----------|
| Cats              | 204       |
| BUNGALOWS         | 30        |
| EAC               | 2         |
| FOSTER            | 50        |
| LIED              | 91        |
| OFFSITE           | 7         |
| TENT              | <u>24</u> |
| Dogs              | 488       |
| BUNGALOWS         | 188       |
| EAC               | 2         |
| FOSTER            | <u>57</u> |
| LIED              | 211       |
| OFFSITE           | 18        |
| wvc               | <u>12</u> |
| Others            | 312       |
| BUNGALOWS         | 110       |
| EAC               | 6         |
| FOSTER            |           |
| LIED              | <u> </u>  |
| OFFSITE           | 33        |
| TENT              | 18        |



#### Dog Intakes, Positive Placements, and Euthanasias



#### Cat Intakes, Positive Placements, and Euthanasias



#### Dogs And Cats Intakes, Positive Placements, and Euthanasias









### Live Release, Euthanasia, and Adoption Return Rates

|                      | 01/01/16 to 12/31/16 | 01/01/17 to 12/31/17 | Percent Change |
|----------------------|----------------------|----------------------|----------------|
| ırisdictions         |                      |                      |                |
| Total                |                      |                      |                |
| Live Release Rate    | 71.13%               | 83.33%               | 17.15%         |
| Euthanasia Rate      | 27.77%               | 15.75%               | -43.28%        |
| Adoption Return Rate | 6.24%                | 5.47%                | -12.36%