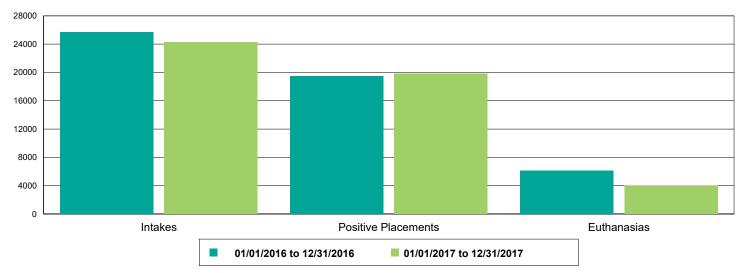

|
| FOSTER            | 50        |
| LIED              | 91        |
| OFFSITE           | 7         |
| TENT              | <u>24</u> |
| Dogs              | 488       |
| BUNGALOWS         | 188       |
| EAC               | 2         |
| FOSTER            | <u>57</u> |
| LIED              | 211       |
| OFFSITE           | 18        |
| wvc               | <u>12</u> |
| Others            | 312       |
| BUNGALOWS         | 110       |
| EAC               | 6         |
| FOSTER            |           |
| LIED              | <u> </u>  |
| OFFSITE           | 33        |
| TENT              | 18        |



#### Dog Intakes, Positive Placements, and Euthanasias



#### Cat Intakes, Positive Placements, and Euthanasias



#### Dogs And Cats Intakes, Positive Placements, and Euthanasias









### Live Release, Euthanasia, and Adoption Return Rates

|                      | 01/01/16 to 12/31/16 | 01/01/17 to 12/31/17 | Percent Change |
|----------------------|----------------------|----------------------|----------------|
| ırisdictions         |                      |                      |                |
| Total                |                      |                      |                |
| Live Release Rate    | 71.13%               | 83.33%               | 17.15%         |
| Euthanasia Rate      | 27.77%               | 15.75%               | -43.28%        |
| Adoption Return Rate | 6.24%                | 5.47%                | -12.36%        |
| Dogs                 |                      |                      |                |
| Live Release Rate    | 81.62%