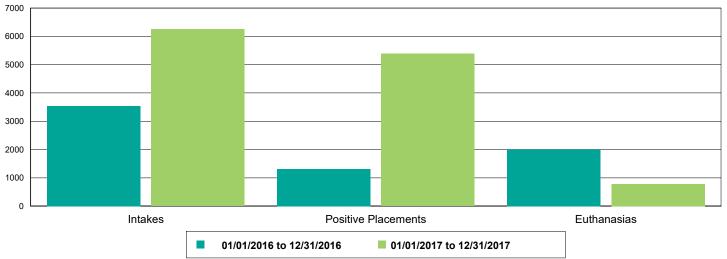

FOSTER            | 50        |
| LIED              | 91        |
| OFFSITE           | 7         |
| TENT              | <u>24</u> |
| Dogs              | 488       |
| BUNGALOWS         | 188       |
| EAC               | 2         |
| FOSTER            | <u>57</u> |
| LIED              | 211       |
| OFFSITE           | 18        |
| wvc               | <u>12</u> |
| Others            | 312       |
| BUNGALOWS         | 110       |
| EAC               | 6         |
| FOSTER            |           |
| LIED              | <u> </u>  |
| OFFSITE           | 33        |
| TENT              | 18        |



#### Dog Intakes, Positive Placements, and Euthanasias



#### Cat Intakes, Positive Placements, and Euthanasias



#### Dogs And Cats Intakes, Positive Placements, and Euthanasias









### Live Release, Euthanasia, and Adoption Return Rates

|                      | 01/01/16 to 12/31/16 | 01/01/17 to 12/31/17 | Percent Change |
|----------------------|----------------------|----------------------|----------------|
| ırisdictions         |                      |                      |                |
| Total                |                      |                      |                |
| Live Release Rate    | 71.13%               | 83.33%               | 17.15%         |
| Euthanasia Rate      | 27.77%               | 15.75%               | -43.28%        |
| Adoption Return Rate | 6.24%                | 5.47%                | -12.36%        |
| Dogs                 |                      |                      |                |
| Live Release Rate    | 81.62%