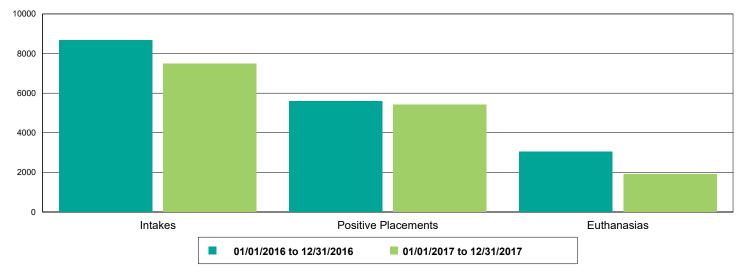

|
| BUNGALOWS         | 30        |
| EAC               | 2         |
| FOSTER            | 50        |
| LIED              | 91        |
| OFFSITE           | 7         |
| TENT              | <u>24</u> |
| Dogs              | 488       |
| BUNGALOWS         | 188       |
| EAC               | 2         |
| FOSTER            | <u>57</u> |
| LIED              | 211       |
| OFFSITE           | 18        |
| wvc               | <u>12</u> |
| Others            | 312       |
| BUNGALOWS         | 110       |
| EAC               | 6         |
| FOSTER            |           |
| LIED              | <u> </u>  |
| OFFSITE           | 33        |
| TENT              | 18        |



#### Dog Intakes, Positive Placements, and Euthanasias



#### Cat Intakes, Positive Placements, and Euthanasias



#### Dogs And Cats Intakes, Positive Placements, and Euthanasias









### Live Release, Euthanasia, and Adoption Return Rates

|                      | 01/01/16 to 12/31/16 | 01/01/17 to 12/31/17 | Percent Change |
|----------------------|----------------------|----------------------|----------------|
| ırisdictions         |                      |                      |                |
| Total                |                      |                      |                |
| Live Release Rate    | 71.13%               | 83.33%               | 17.15%         |
| Euthanasia Rate      | 27.77%               | 15.75%               | -43.28%        |
| Adoption Return Rate | 6.24%                | 5.47%                | -12.36%        |
| Dogs                 |                      |