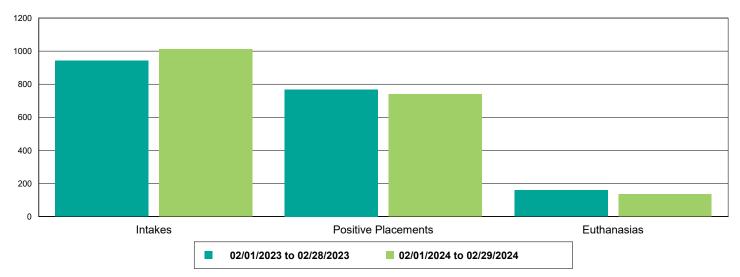

| 3                    | 85                   | 2,733.33%      |  |
| FeLV                                     | 0                    | 1                    | 100.00%        |  |
| FRCPC                                    | 9                    | 123                  | 1,266.67%      |  |
| MICROCHIP                                | 0                    | 18                   | 1,800.00%      |  |
| Rabies                                   | 7                    | 96                   | 1,271.43%      |  |
| Others                                   | 1                    | 1                    | 0.00%          |  |
| Owner Requested Euthanasia               | 0                    | 1                    | 100.00%        |  |



### Dog Intakes, Positive Placements, and Euthanasias



### Cat Intakes, Positive Placements, and Euthanasias



### Dogs And Cats Intakes, Positive Placements, and Euthanasias





### Other Intakes, Positive Placements, and Euthanasias





### Live Release, Euthanasia, and Adoption Return Rates

|                      | 02/01/23 to 02/28/23 | 02/01/24 to 02/29/24 | Percent Change |
|----------------------|----------------------|----------------------|----------------|
| risdictions          |                      |                      |                |
| Total                |                      |                      |                |
| Live Release Rate    | 82.01%               | 80.95%               | -1.29%         |
| Euthanasia Rate      | 16.49%               | 17.24%               | 4.54%          |
| Adoption Return Rate | 3