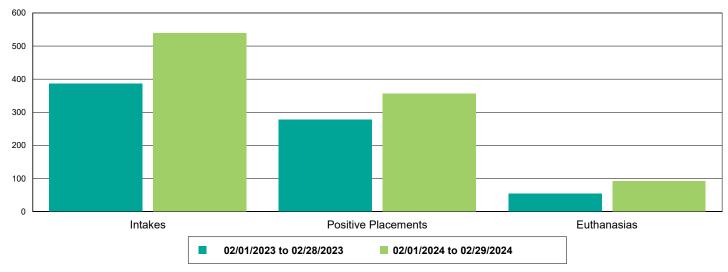

,733.33%      |  |
| FeLV                                     | 0                    | 1                    | 100.00%        |  |
| FRCPC                                    | 9                    | 123                  | 1,266.67%      |  |
| MICROCHIP                                | 0                    | 18                   | 1,800.00%      |  |
| Rabies                                   | 7                    | 96                   | 1,271.43%      |  |
| Others                                   | 1                    | 1                    | 0.00%          |  |
| Owner Requested Euthanasia               | 0                    | 1                    | 100.00%        |  |



### Dog Intakes, Positive Placements, and Euthanasias



### Cat Intakes, Positive Placements, and Euthanasias



### Dogs And Cats Intakes, Positive Placements, and Euthanasias





### Other Intakes, Positive Placements, and Euthanasias





### Live Release, Euthanasia, and Adoption Return Rates

|                      | 02/01/23 to 02/28/23 | 02/01/24 to 02/29/24 | Percent Change |
|----------------------|----------------------|----------------------|----------------|
| risdictions          |                      |                      |                |
| Total                |                      |                      |                |
| Live Release Rate    | 82.01%               | 80.95%               | -1.29%         |
| Euthanasia Rate      | 16.49%               | 17.24%               | 4.54%          |
| Adoption Return Rate | 3.93%                | 4.75%                | 20.95%