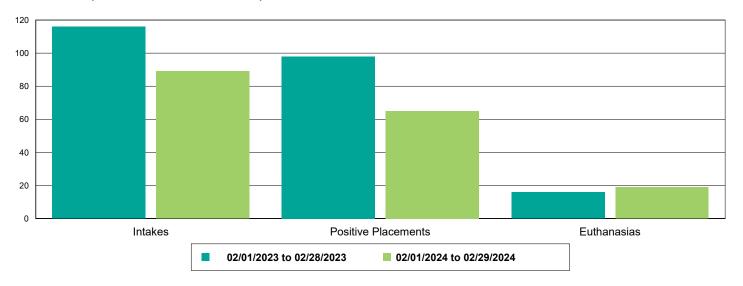

|
| FRCPC                                    | 9                    | 123                  | 1,266.67%      |  |
| MICROCHIP                                | 0                    | 18                   | 1,800.00%      |  |
| Rabies                                   | 7                    | 96                   | 1,271.43%      |  |
| Others                                   | 1                    | 1                    | 0.00%          |  |
| Owner Requested Euthanasia               | 0                    | 1                    | 100.00%        |  |



### Dog Intakes, Positive Placements, and Euthanasias



### Cat Intakes, Positive Placements, and Euthanasias



### Dogs And Cats Intakes, Positive Placements, and Euthanasias





### Other Intakes, Positive Placements, and Euthanasias





### Live Release, Euthanasia, and Adoption Return Rates

|                      | 02/01/23 to 02/28/23 | 02/01/24 to 02/29/24 | Percent Change |
|----------------------|----------------------|----------------------|----------------|
| risdictions          |                      |                      |                |
| Total                |                      |                      |                |
| Live Release Rate    | 82.01%               | 80.95%               | -1.29%         |
| Euthanasia Rate      | 16.49%               | 17.24%               | 4.54%          |
| Adoption Return Rate | 3.93%                | 4.75%                | 20.95%         |
| Dogs and Cats        |                      |                      |                |
| Live Release Rate    | 81.85%