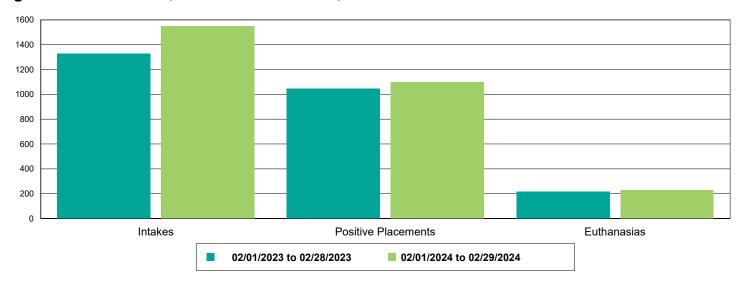

| 1                    | 100.00%        |  |
| FRCPC                                    | 9                    | 123                  | 1,266.67%      |  |
| MICROCHIP                                | 0                    | 18                   | 1,800.00%      |  |
| Rabies                                   | 7                    | 96                   | 1,271.43%      |  |
| Others                                   | 1                    | 1                    | 0.00%          |  |
| Owner Requested Euthanasia               | 0                    | 1                    | 100.00%        |  |



### Dog Intakes, Positive Placements, and Euthanasias



### Cat Intakes, Positive Placements, and Euthanasias



### Dogs And Cats Intakes, Positive Placements, and Euthanasias





### Other Intakes, Positive Placements, and Euthanasias





### Live Release, Euthanasia, and Adoption Return Rates

|                      | 02/01/23 to 02/28/23 | 02/01/24 to 02/29/24 | Percent Change |
|----------------------|----------------------|----------------------|----------------|
| risdictions          |                      |                      |                |
| Total                |                      |                      |                |
| Live Release Rate    | 82.01%               | 80.95%               | -1.29%         |
| Euthanasia Rate      | 16.49%               | 17.24%               | 4.54%          |
| Adoption Return Rate | 3.93%                | 4.75%                | 20.95%         |
| Dogs and Cats        |                      |